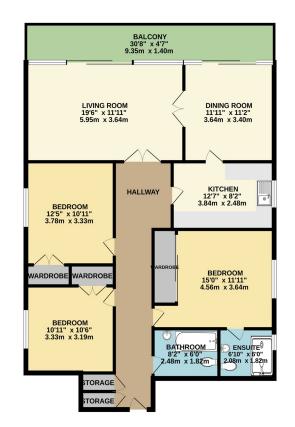

# 01202 544644

bournemouthlettings@goadsby.com

114 Old Christchurch Road Bournemouth, Dorset BH1 1LU

This spacious three bedroom first floor flat is located on Grove Road and is beautifully positioned on the clifftop. Accessed through a secure communal entrance the property is on the first floor which can be accessed by both stairs and a lift. Upon entry to the apartment you are welcomed into a large hallway off of which are all the principle rooms. There are three double bedrooms all with fitted wardrobes, the largest of which is serviced by an en-suite bathroom, there is also a family bathroom which services the other two. The kitchen is modern with a range of floor and wall mounted units, in addition there is a fitted fridge freezer, washing machine and dishwasher. At the end of the hallway and south facing are both the living and dining room, both benefit from stunning sea views and access to the balcony which also overlooks the immaculately kept communal gardens.

#### FIRST FLOOR