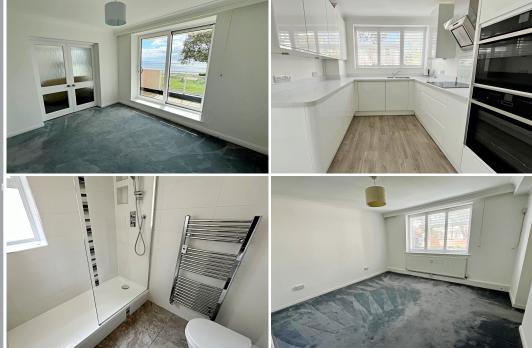

## SPACIOUS THREE BEDROOM APARTMENT WITH STUNNING SEA VIEWS.

- Spacious Three Bedroom Apartment
- Stunning Sea Views
- Allocated Parking & Communal Garde
- Two Bathrooms
- EPC Rating: Band C

Reference: 1005827

# 01202 544644

bournemouthlettings@goadsby.com

114 Old Christchurch Road Bournemouth, Dorset BH1 1LU

This spacious three bedroom first floor flat is located on Grove Road and is beautifully positioned on the clifftop. Accessed through a secure communal entrance the property is on the first floor which can be accessed by both stairs and a lift. Upon entry to the apartment you are welcomed into a large hallway off of which are all the principle rooms. There are three double bedrooms all with fitted wardrobes, the largest of which is serviced by an en-suite bathroom, there is also a family bathroom which services the other two. The kitchen is modern with a range of floor and wall mounted units, in addition there is a fitted fridge freezer, washing machine and dishwasher. At the end of the hallway and south facing are both the living and dining room, both benefit from stunning sea views and access to the balcony which also overlooks the immaculately kept communal gardens.