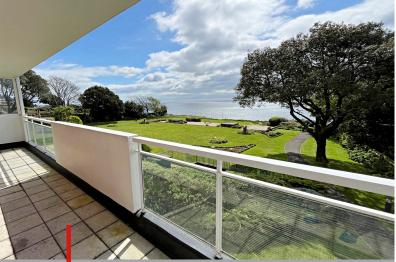

# 01202 544644

bournemouthlettings@goadsby.com

114 Old Christchurch Road Bournemouth, Dorset BH1 1LU

This spacious three bedroom first floor flat is located on Grove Road and is beautifully positioned on the clifftop. Accessed through a secure communal entrance the property is on the first floor which can be accessed by both stairs and a lift. Upon entry to the apartment you are welcomed into a large hallway off of which are all the principle rooms. There are three double bedrooms all with fitted wardrobes, the largest of which is serviced by an en-suite bathroom, there is also a family bathroom which services the other two. The kitchen is modern with a range of floor and wall mounted units, in addition there is a fitted fridge freezer, washing machine and dishwasher. At the end of the hallway and south facing are both the living and dining room, both benefit from stunning sea views and access to the balcony which also overlooks the immaculately kept communal gardens.