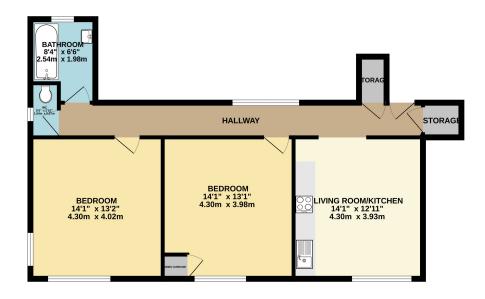

**Broadband:** Refer to Ofcom website

Mobile Signal: Refer to Ofcom website

**Flood Risk:** Very Low. For more information

GROUND FLOOR

This two double bedroom apartment is located on Manor Road in the ever popular east cliff. Situated close to Bournemouth Seafront, there are sea views from the bedrooms and living room and also communal gardens with access out on to the cliff top. On the first floor of the building you enter the apartment in to a large welcoming hallway. There is an open plan kitchen/ living room perfect for modern social living. Both bedrooms are serviced by a main family bathroom and there is a separate w/c. In addition there is storage in the hallway and with off-Road Ad Hoc Parking.

## **GROUND FLOOR**

This Floor Plan is for guidance only and is NOT to SCALE