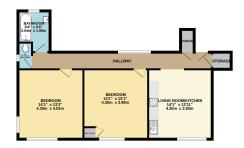

FLAT 6 TOFT MANSIONS

EAST CLIFF
Dorset, BH1 3HG

£1,350
PER CALENDAR MONTH

goadsby.com

DOUBLE BEDROOM



Furnishing: Unfurnished

**Heating Type:** Gas central heating

Permit Parking: One permit provided, parking

**Broadband:** Refer to Ofcom website

Mobile Signal: Refer to Ofcom website

**Flood Risk:** Very Low. For more information





GROUND FLOOR





This two double bedroom apartment is located on Manor Road in the ever popular east cliff. Situated close to Bournemouth Seafront, there are sea views from the bedrooms and living room and also communal gardens with access out on to the cliff top. On the first floor of the building you enter the apartment in to a large welcoming hallway. There is an open plan kitchen/ living room perfect for modern social living. Both bedrooms are serviced by a main family bathroom and there is a separate w/c. In addition there is storage in the hallway and with off-Road Ad Hoc Parking.

## **GROUND FLOOR**



This Floor Plan is for guidance only and is NOT to SCALE

## PLEASE NOTE:

Measurements quoted are approximate and for guidance only. Fixtures, fittings, services & appliances have not been teste