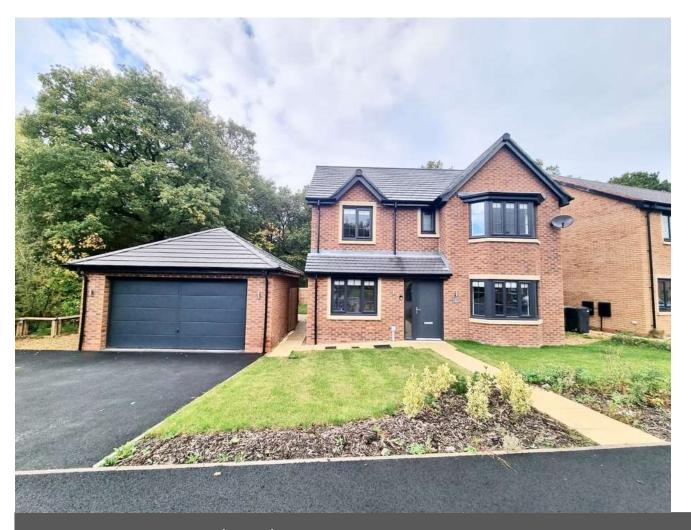

## **Key Features**

- Zodiac Estate
- Four Double Bedrooms
- 28ft Kitchen Diner
- Bi Fold Doors
- Two Reception Rooms
- EPC rating B

Luna Grove, Westbrook, Warrington

£1,850 PCM

This stunning four bedroom detached family home is a credit to its current owners, being decorated to a high standard, viewers will not be disappointed.

The property also benefits from gas central heating, double glazing, garage and driveway parking for two cars.

The property is situated in a fantastic location, close to Warrington West, Chapelford Primary School, Sainsburys and Jenerics takeaway.