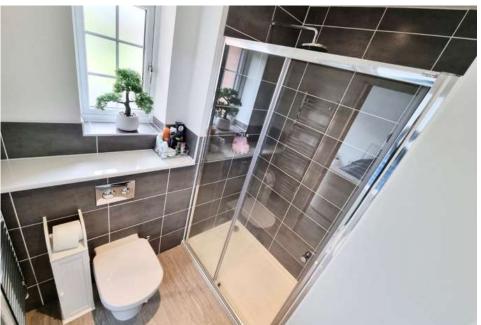

There is also a downstairs guest bathroom for convenience. The property also benefits from a separate front room which is perfect for the home office worker. There also features an open plan kitchen/dining room complete with double oven and kitchen island, alongside a multitude of storage options.

The first floor briefly comprises of four large double bedrooms, all with fitted blinds. All rooms are tastefully decorated, with a larger than average master suite paired with fitted wardrobes and luxurious ensuite bathroom. The second double bedroom follows on from the high standard of the master, with geometric wall feature and ample storage space. The third double bedroom offers clean and fresh decor, and the fourth bedroom is currently used as a guest bedroom, featuring fitted wardrobes. The family bathroom comes with a stunning four-piece suite with bath and shower enclosure.