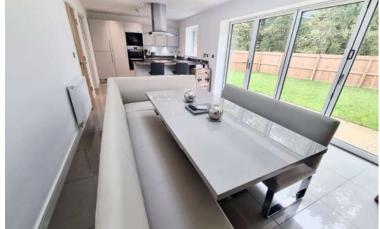

There is also a downstairs guest bathroom for convenience. The property also benefits from a separate front room which is perfect for the home office worker. There also features an open plan kitchen/dining room complete with double oven and kitchen island, alongside a multitude of storage options.

There is also the added benefit of utility room with space for a washer and dryer. There are patio doors through the kitchen leading out onto a low maintenance private rear garden, perfect for entertaining friends and family members all year round.