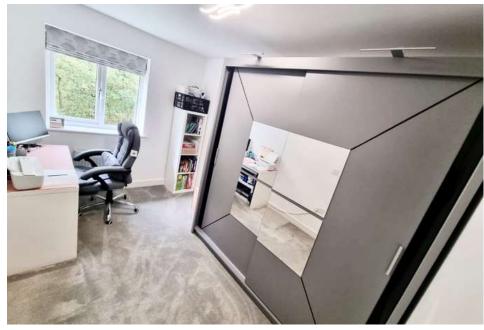

There is also a downstairs guest bathroom for convenience. The property also benefits from a separate front room which is perfect for the home office worker. There also features an open plan kitchen/dining room complete with double oven and kitchen island, alongside a multitude of storage options.