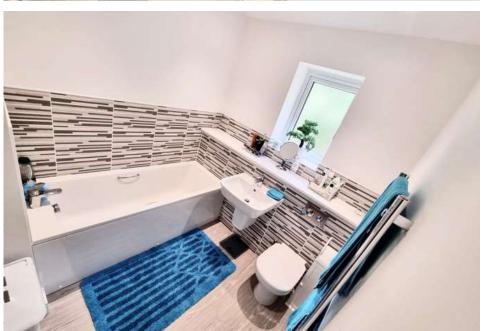

The first floor briefly comprises of four large double bedrooms, all with fitted blinds. All rooms are tastefully decorated, with a larger than average master suite paired with fitted wardrobes and luxurious ensuite bathroom. The second double bedroom follows on from the high standard of the master, with geometric wall feature and ample storage space. The third double bedroom offers clean and fresh decor, and the fourth bedroom is currently used as a guest bedroom, featuring fitted wardrobes. The family bathroom comes with a stunning four-piece suite with bath and shower enclosure.