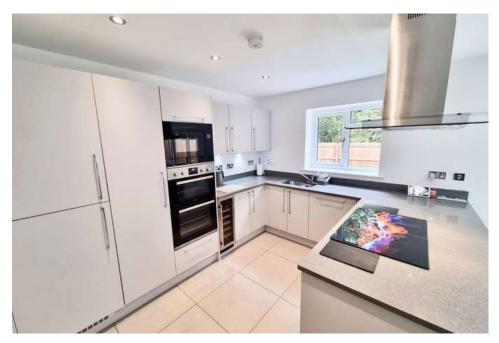

There is also a downstairs guest bathroom for convenience. The property also benefits from a separate front room which is perfect for the home office worker. There also features an open plan kitchen/dining room complete with double oven and kitchen island, alongside a multitude of storage options.