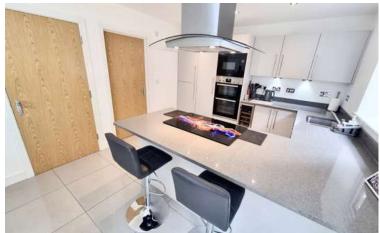

There is also a downstairs guest bathroom for convenience. The property also benefits from a separate front room which is perfect for the home office worker. There also features an open plan kitchen/dining room complete with double oven and kitchen island, alongside a multitude of storage options.