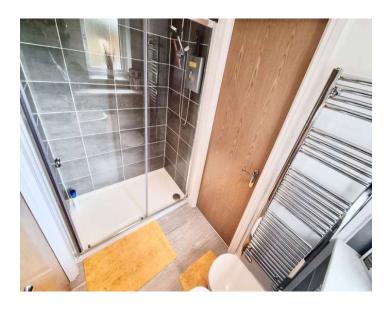

The first floor briefly comprises of four large double bedrooms, all with fitted blinds. All rooms are tastefully decorated, with a larger than average master suite paired with fitted wardrobes and luxurious ensuite bathroom. The second double bedroom follows on from the high standard of the master, with geometric wall feature and ample storage space. The third double bedroom offers clean and fresh decor, and the fourth bedroom is currently used as a guest bedroom, featuring fitted wardrobes. The family bathroom comes with a stunning four-piece suite with bath and shower enclosure.