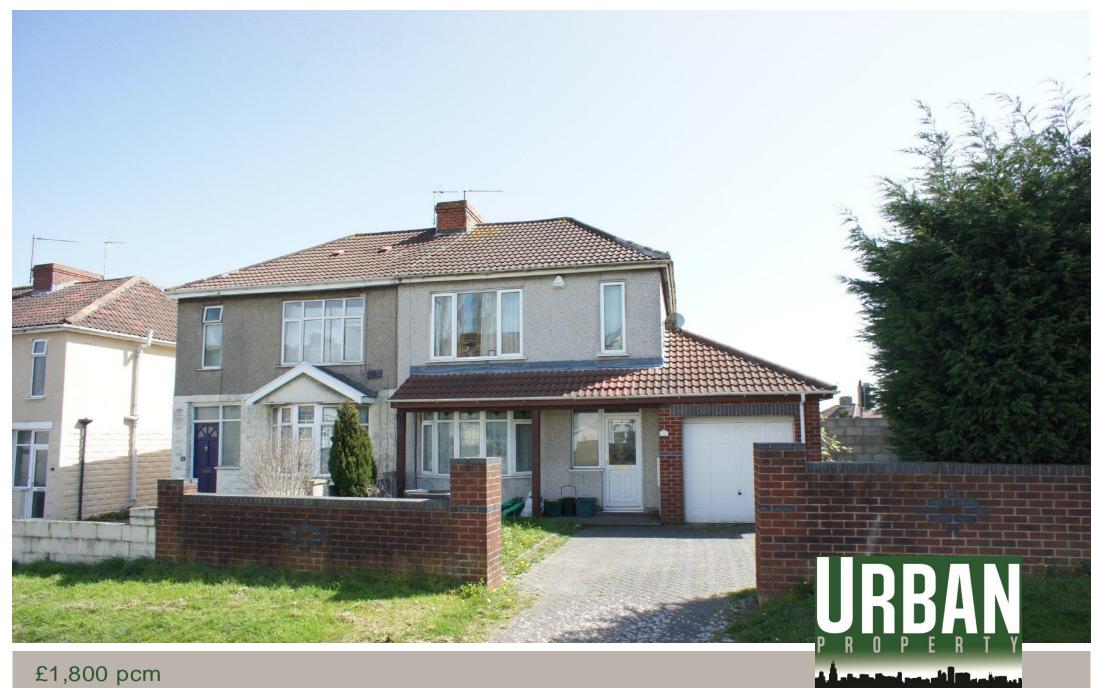

## 31 Station Road, Filton, Bristol, BS34 7BZ

£1,800 pcm

MODERN 4 BEDROOM STUDENT HOUSE - NO BILLS INCLUDED - Urban Property are pleased to present this recently refurbished part furnished 4 bedroom student semi-detached home situated in the popular location of Filton set within close proximity to the busy Gloucester Road. Available August 2021.

Urban Property are pleased to present this recently refurbished 4-bedroom student semi-detached home situated in the popular location of Filton set within close proximity to the busy Gloucester Road and a range of facilities including office developments such as Southmead Hospital, The Ministry of Defence, Abbey wood retail park and within easy reach of UWE.

The property is well placed for various commuter routes being approx. 1 mile from Bristol Parkway Railway Station offering regular train services to London, South Wales and the Midlands, and is handy for the M4 & M5 Motorways.