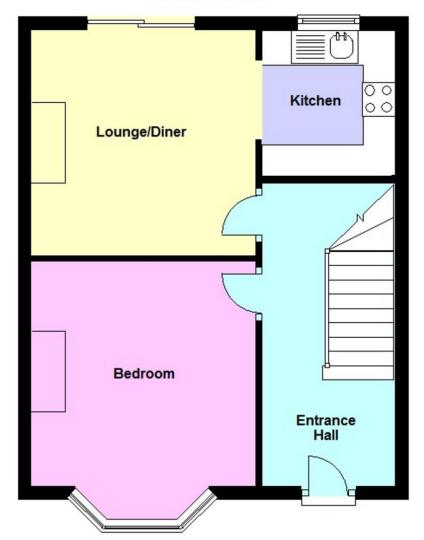

In brief the recently refurbished 4 bedroom (3 x doubles and 1 x single) student property comprises entrance hall, ground floor front double bedroom, newly fitted kitchen, rear facing lounge/dining room with French doors leading to the private enclosed rear garden, with 3 good sized bedrooms (two double & one single) & recently fitted shower room being located on the first floor.

## **Ground Floor**

Tel: 0117 9244008

 ${\it Email: info@urbanpropertybristol.co.uk}$ 

82a Gloucester Road, Bishopston, Bristol, BS/8BN