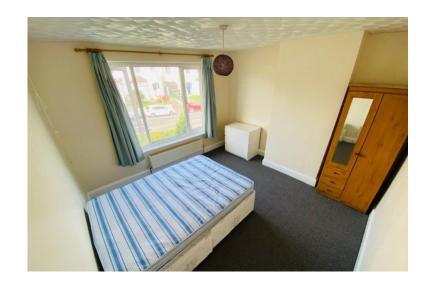

In brief the recently refurbished 4 bedroom (3 x doubles and 1 x single) student property comprises entrance hall, ground floor front double bedroom, newly fitted kitchen, rear facing lounge/dining room with French doors leading to the private enclosed rear garden, with 3 good sized bedrooms (two double & one single) & recently fitted shower room being located on the first floor.

Benefits include, recent decorations, recent carpets, recently fitted kitchen and shower room, new boiler, gas central heating, double glazing and a fully enclosed rear garden with large lawn and patio area.