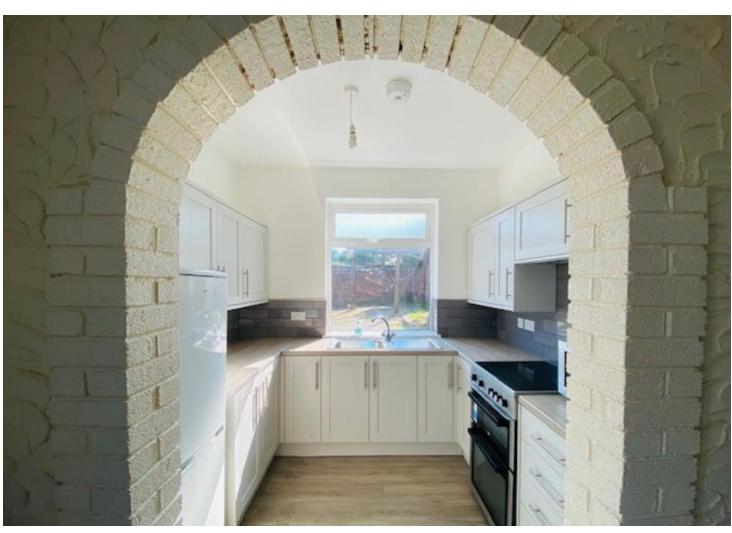

In brief the recently refurbished 4 bedroom (3 x doubles and 1 x single) student property comprises entrance hall, ground floor front double bedroom, newly fitted kitchen, rear facing lounge/dining room with French doors leading to the private enclosed rear garden, with 3 good sized bedrooms (two double & one single) & recently fitted shower room being located on the first floor.

Benefits include, recent decorations, recent carpets, recently fitted kitchen and shower room, new boiler, gas central heating, double glazing and a fully enclosed rear garden with large lawn and patio area.