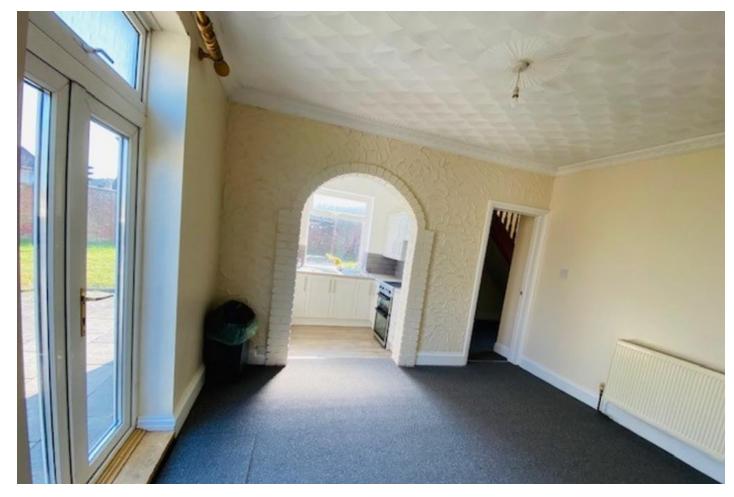

In brief the recently refurbished 4 bedroom (3 x doubles and 1 x single) student property comprises entrance hall, ground floor front double bedroom, newly fitted kitchen, rear facing lounge/dining room with French doors leading to the private enclosed rear garden, with 3 good sized bedrooms (two double & one single) & recently fitted shower room being located on the first floor.

Benefits include, recent decorations, recent carpets, recently fitted kitchen and shower room, new boiler, gas central heating, double glazing and a fully enclosed rear garden with large lawn and patio area.