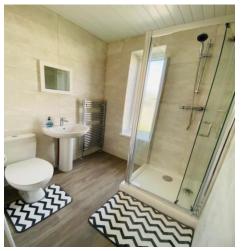

In brief the recently refurbished 4 bedroom (3 x doubles and 1 x single) student property comprises entrance hall, ground floor front double bedroom, newly fitted kitchen, rear facing lounge/dining room with French doors leading to the private enclosed rear garden, with 3 good sized bedrooms (two double & one single) & recently fitted shower room being located on the first floor.

Benefits include, recent decorations, recent carpets, recently fitted kitchen and shower room, new boiler, gas central heating, double glazing and a fully enclosed rear garden with large lawn and patio area.