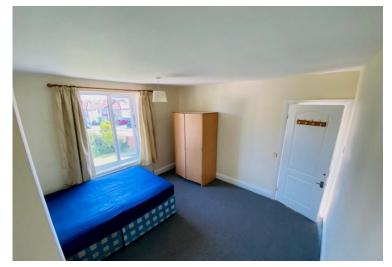

In brief the recently refurbished 4 bedroom (3 x doubles and 1 x single) student property comprises entrance hall, ground floor front double bedroom, newly fitted kitchen, rear facing lounge/dining room with French doors leading to the private enclosed rear garden, with 3 good sized bedrooms (two double & one single) & recently fitted shower room being located on the first floor.

Benefits include, recent decorations, recent carpets, recently fitted kitchen and shower room, new boiler, gas central heating, double glazing and a fully enclosed rear garden with large lawn and patio area.