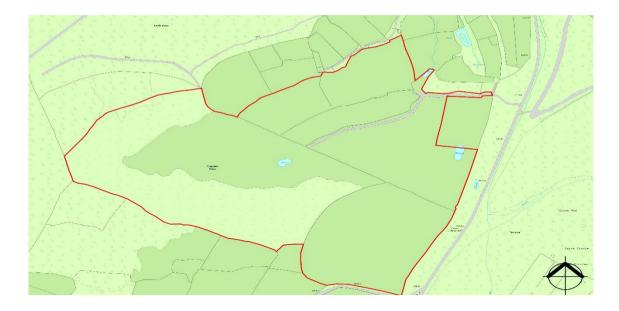

## The Land

The level or gently sloping productive grassland extends to approximately 68 acres (27.52 ha) of grassland in 6 fields enclosed within Devon bank hedges and Post / wire fences. The land benefits from natural water drinking reservoirs, road frontage and common grazing rights.

## **Common Grazing Rights**

The land has 65 livestock common grazing units on the "Forest of Dartmoor" CL164.