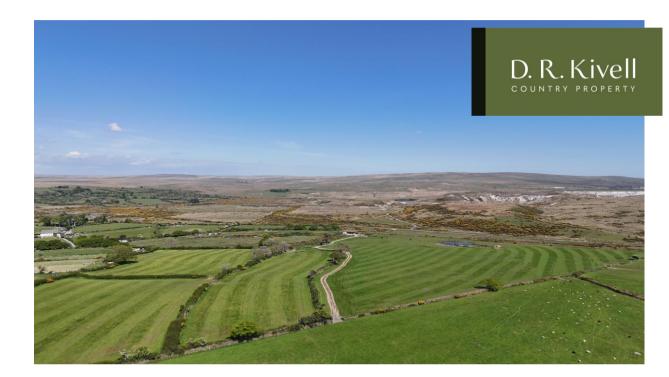

## The Land

The level or gently sloping productive grassland extends to approximately 68 acres (27.52 ha) of grassland in 6 fields enclosed within Devon bank hedges and Post / wire fences. The land benefits from natural water drinking reservoirs, road frontage and common grazing rights.