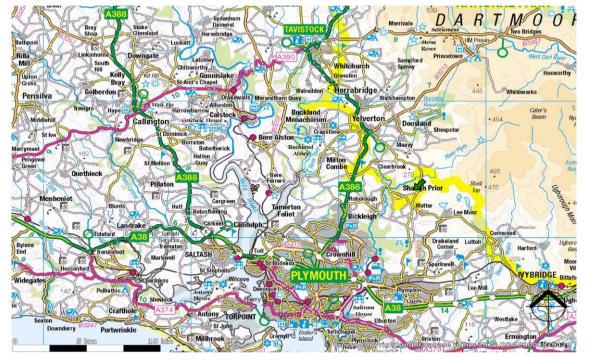

# Shaugh Prior 1.4 Miles Plympton 5.5 Miles Plymouth 9.5 Miles Yelverton 4.5 Miles

The land is located on the southwest edge of Dartmoor, 0.75 of a mile to the east of Shaugh Prior village. Clearbrook is 3.5 miles northwest and Plymouth is approximately 9 miles south.

## **Directions**

From Yelverton roundabout take the left turn onto Meavy Lane towards Cadover Bridge. After crossing the bridge proceed for 1 mile where the land will be found on the right clearly indicated by a D. R. Kivell "For Sale" board.