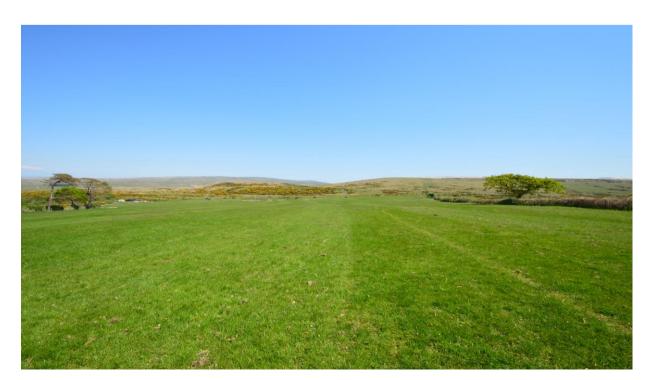

## The Land

The level or gently sloping productive grassland extends to approximately 68 acres (27.52 ha) of grassland in 6 fields enclosed within Devon bank hedges and Post / wire fences. The land benefits from natural water drinking reservoirs, road frontage and common grazing rights.