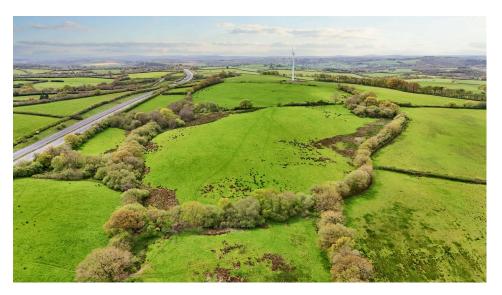

# The land

The land extends to approximately 53.70 acres (21.73 ha) of grassland in 10 fields with some small areas of woodland throughout the land. The land benefits from natural water, a livestock handling pen and is accessed over a shared lane.