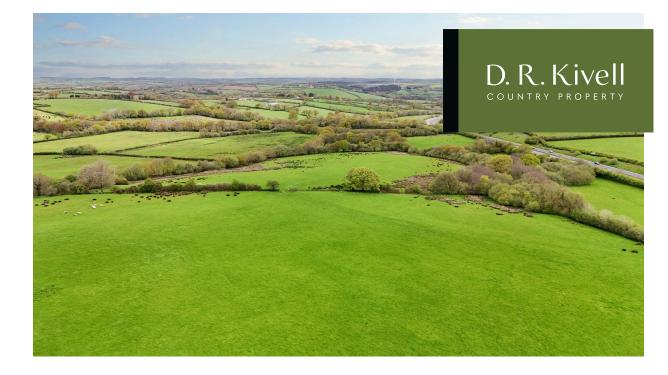

# Lifton, Devon, PL16 0ED

53.70 acres (21.73ha) of level or gently sloping grassland in in a ring fence. Lane access. Natural water.

Lifton 2 Miles Launceston 6 Miles

**Okehampton 18 Miles** 

The village of Lifton is 2 miles to the south and offers a good range of facilities including a primary school, farm shop, filling station, village shop & post office, public houses and doctors' surgery. Launceston is 6 Miles to the southwest and Okehampton is 18 miles to the northeast.

# The land

The land extends to approximately 53.70 acres (21.73 ha) of grassland in 10 fields with some small areas of woodland throughout the land. The land benefits from natural water, a livestock handling pen and is accessed over a shared lane.