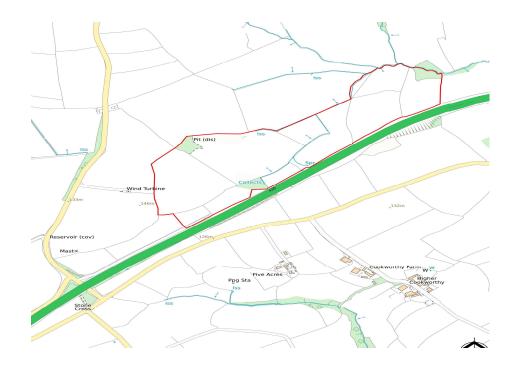

# The land

The land extends to approximately 53.70 acres (21.73 ha) of grassland in 10 fields with some small areas of woodland throughout the land. The land benefits from natural water, a livestock handling pen and is accessed over a shared lane.

# **Directions**

From the A30 at Liftondown, take the exit signposted to Lifton. Continue on the road for approximately 1 mile and, on entering Lifton Village, take the left hand turning signposted to Yeat. Proceed along this road for approximately 1.5 miles, taking the left hand turning. Continue under the road bridge, then turn immediately right onto the access lane, proceed to the end of the lane to the entrance gate into the land.