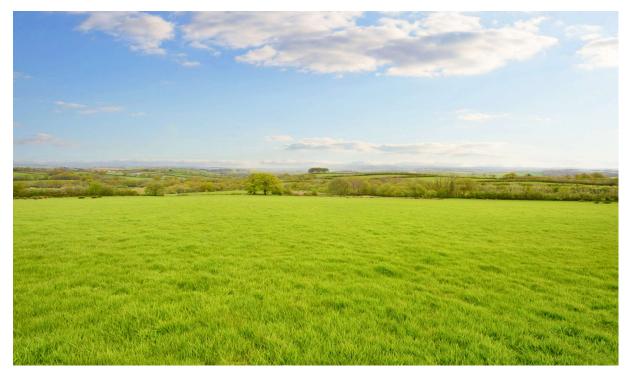

# The land

The land extends to approximately 53.70 acres (21.73 ha) of grassland in 10 fields with some small areas of woodland throughout the land. The land benefits from natural water, a livestock handling pen and is accessed over a shared lane.