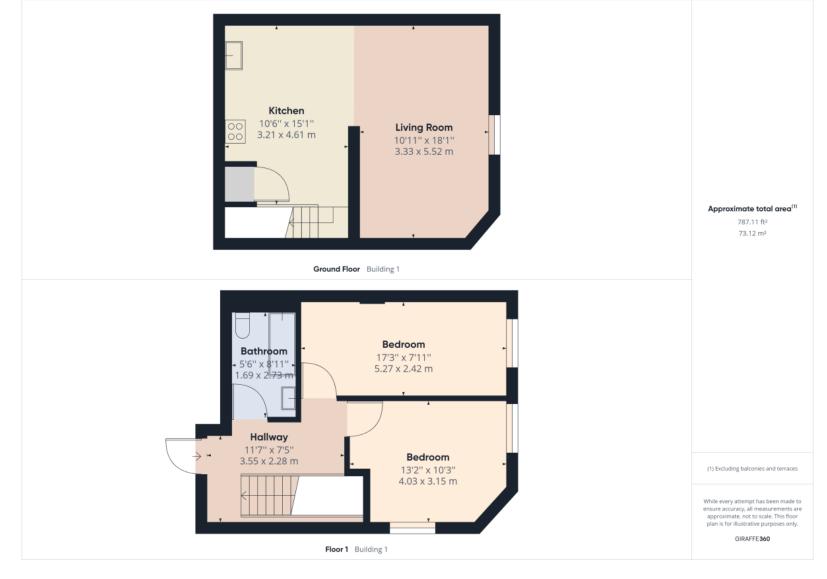

## Property Description

\*\* 360 VIRTUAL TOUR \*\* Offered to the market with no onward chain is this very well presented two bedroom duplex apartment, situated within walking distance of Abington Park and the Northampton General Hospital. This property very cleverly occupies both the ground and basement levels of this block. On entering the property stairs lead down to the open plan kitchen/breakfast room with built in white goods, a range of base and eye level units and a storage cupboard. The living/dining room has plenty of space for a sofa suite and dining table and benefits form a single window allowing natural light to flood in. Upstairs, this property also boasts two double bedrooms and a fitted three piece family bathroom with shower over the bath. Externally, the communal area is well kept by all occupants and offers security off the main street. EPC Rating D. LOCATION: King Edward Road is cituated in the heart of Abinoton and