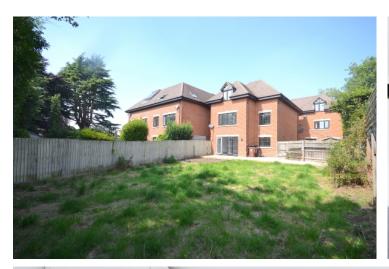

## Description

\*\*\* 360 VIRTUAL TOUR \*\*\* East Turret Lodge is an impressive four bedroom linked detached, offering spacious and stylish accommodation throughout, set in an exclusive development with easy access to amenities and the popular Abington Park. The property benefits from two reception rooms including spacious lounge with roof terrace, en-suite to master and guest bedroom, open plan kitchen/family room, utility room and cloakroom w/c. Further benefits include a good size rear garden, off street parking and single garage. On entering the property you are greeted by a dog-leg staircase and doors leading to cloakroom w/c, dining room/ home office and kitchen/family room. The kitchen/family room provides ample entertaining space with French doors opening out to the rear garden and decked area. The kitchen is fully fitted with integral and integrated appliances to include double fridge/freezer and dishwasher. Off the kitchen area is a separate utility room. Off the first floor landing there is a good size lounge with porthole windows and French doors opening out to a roof terrace. There are two further double bedrooms and family bathroom. On the second floor there are two further double bedrooms with both bedrooms having the added benefit of en-suite with the master bedroom having a dressing area. Outside, there are rear gardens with off street parking and single garage. The property is extremely unique and is offered to the market with no upward chain.