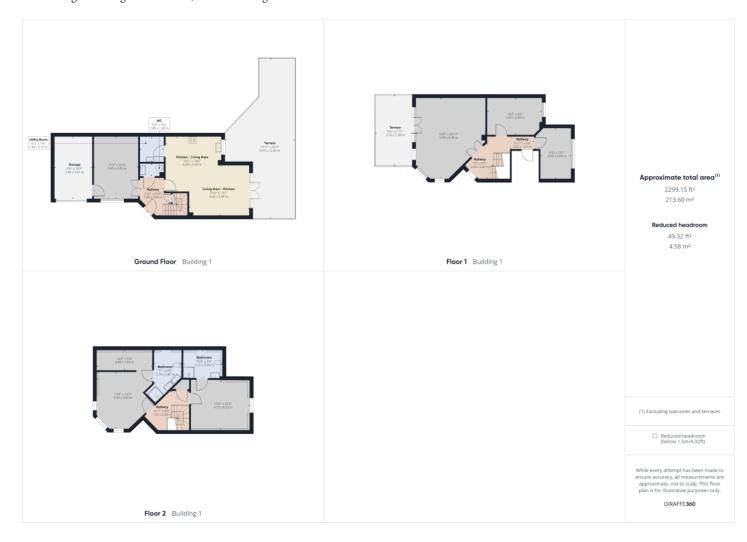

## Description

\*\*\* 360 VIRTUAL TOUR \*\*\* East Turret Lodge is an impressive four bedroom linked detached, offering spacious and stylish accommodation throughout, set in an exclusive development with easy access to amenities and the popular Abington Park. The property benefits from two reception rooms including spacious lounge with roof terrace, en-suite to master and guest bedroom, open plan kitchen/family room, utility room and cloakroom w/c. Further benefits include a good size rear garden, off street parking and single garage. On entering the property you are greeted by a dog-leg staircase and doors leading to cloakroom w/c, dining room/ home office and kitchen/family room. The kitchen/family room provides ample entertaining space with French doors opening out to the rear garden and decked area. The kitchen is fully fitted with integral and integrated appliances to include double fridge/freezer and dishwasher. Off the kitchen area is a separate utility room. Off the first floor landing there is a good size lounge with porthole windows and French doors opening out to a roof terrace. There are two further double bedrooms and family bathroom. On the second floor there are two further double bedrooms with both bedrooms having the added benefit of en-suite with the master bedroom having a dressing area. Outside, there are rear gardens with off street parking and single garage. The property is extremely unique and is offered to the market with no upward chain.