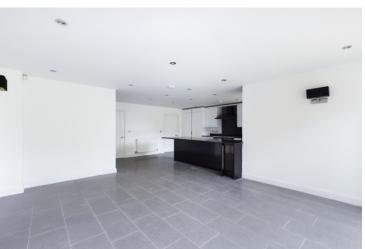

## Description

\*\*\* 360 VIRTUAL TOUR \*\*\* East Turret Lodge is an impressive four bedroom linked detached, offering spacious and stylish accommodation throughout, set in an exclusive development with easy access to amenities and the popular Abington Park. The property benefits from two reception rooms including spacious lounge with roof terrace, en-suite to master and guest bedroom, open plan kitchen/family room, utility room and cloakroom w/c. Further benefits include a good size rear garden, off street parking and single garage. On entering the property you are greeted by a dog-leg staircase and doors leading to cloakroom w/c, dining room/ home office and kitchen/family room. The kitchen/family room provides ample entertaining space with French doors opening out to the rear garden and decked area. The kitchen is fully fitted with integral and integrated appliances to include double fridge/freezer and dishwasher. Off the kitchen area is a separate utility room. Off the first floor landing there is a good size lounge with porthole windows and French doors opening out to a roof terrace. There are two further double bedrooms and family bathroom. On the second floor there are two further double bedrooms with both bedrooms having the added benefit of en-suite with the master bedroom having a dressing area. Outside, there are rear gardens with off street parking and single garage. The property is extremely unique and is offered to the market with no upward chain.