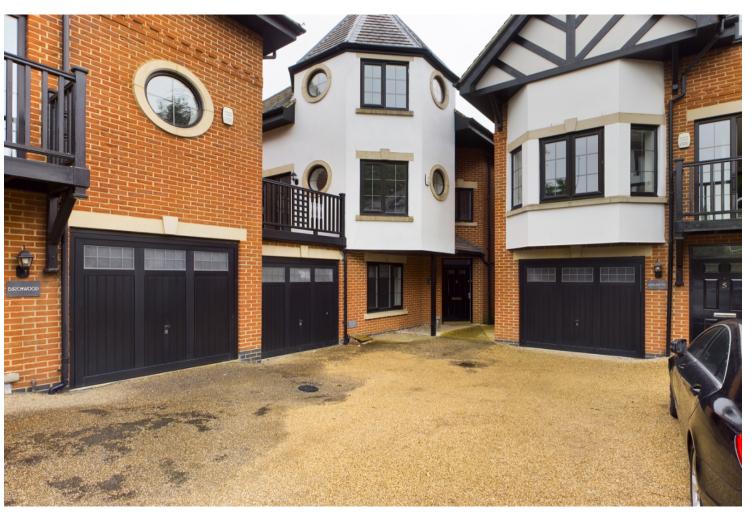

## Description

\*\*\* 360 VIRTUAL TOUR \*\*\* East Turret Lodge is an impressive four bedroom linked detached, offering spacious and stylish accommodation throughout, set in an exclusive development with easy access to amenities and the popular Abington Park. The property benefits from two reception rooms including spacious lounge with roof terrace, en-suite to master and guest bedroom, open plan kitchen/family room, utility room and cloakroom w/c. Further benefits include a good size rear garden, off street parking and single garage. On entering the property you are greeted by a dog-leg staircase and doors leading to cloakroom w/c, dining room/ home office and kitchen/family room. The kitchen/family room provides ample entertaining space with French doors opening out to the rear garden and decked area. The kitchen is fully fitted with integral and integrated appliances to include double fridge/freezer and dishwasher. Off the kitchen area is a separate utility room. Off the first floor landing there is a good size lounge with porthole windows and French doors opening out to a roof terrace. There are two further double bedrooms and family bathroom. On the second floor there are two further double bedrooms with both bedrooms having the added benefit of en-suite with the master bedroom having a dressing area. Outside, there are rear gardens with off street parking and single garage. The property is extremely unique and is offered to the market with no upward chain.