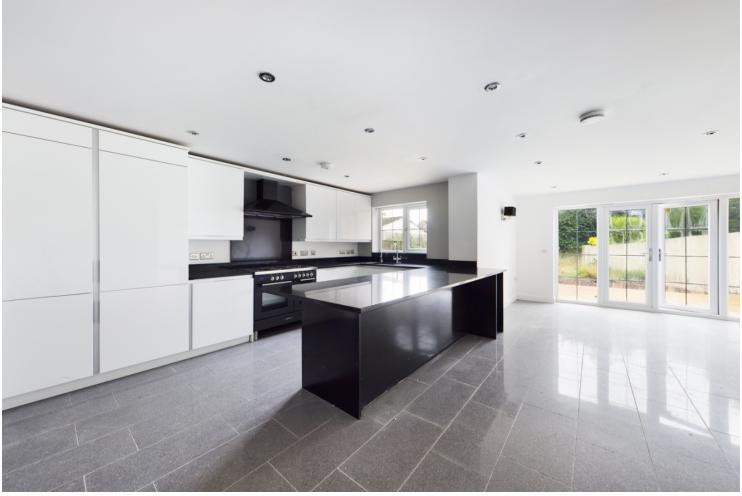

## Description

\*\*\* 360 VIRTUAL TOUR \*\*\* East Turret Lodge is an impressive four bedroom linked detached, offering spacious and stylish accommodation throughout, set in an exclusive development with easy access to amenities and the popular Abington Park. The property benefits from two reception rooms including spacious lounge with roof terrace, en-suite to master and guest bedroom, open plan kitchen/family room, utility room and cloakroom w/c. Further benefits include a good size rear garden, off street parking and single garage. On entering the property you are greeted by a dog-leg staircase and doors leading to cloakroom w/c, dining room/ home office and kitchen/family room. The kitchen/family room provides ample entertaining space with French doors opening out to the rear garden and decked area. The kitchen is fully fitted with integral and integrated appliances to include double fridge/freezer and dishwasher. Off the kitchen area is a separate utility room. Off the first floor landing there is a good size lounge with porthole windows and French doors opening out to a roof terrace. There are two further double bedrooms and family bathroom. On the second floor there are two further double bedrooms with both bedrooms having the added benefit of en-suite with the master bedroom having a dressing area. Outside, there are rear gardens with off street parking and single garage. The property is extremely unique and is offered to the market with no upward chain.