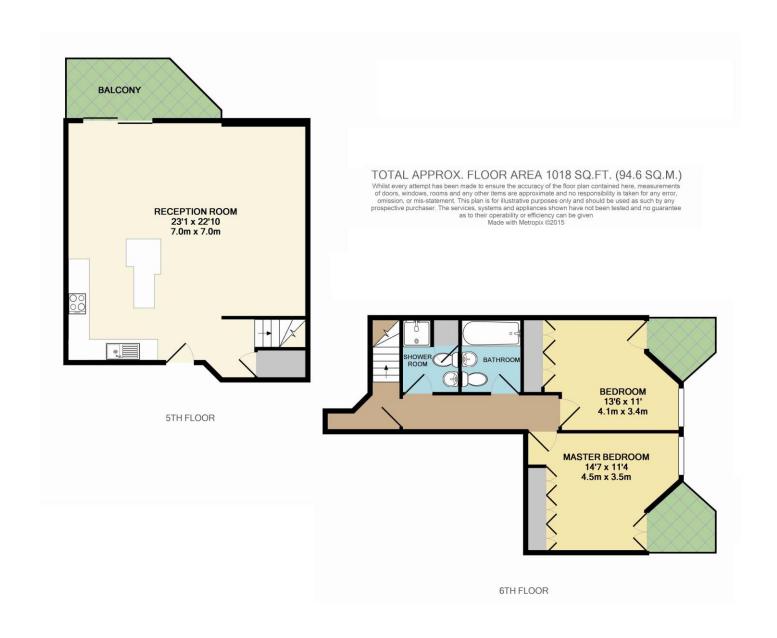

## Asking price of £995,000 | Long Lease

A fantastic opportunity to purchase a spacious TWO DOUBLE BEDROOM apartment in the ever popular Cresta House development.

Cresta House Located in one of London's most sought after areas, this prestigious new development has been designed to the highest specification.

The flat offer spectacular views of London, a wealth of shopping and transportation links, all located within close proximity to Regent's Park. With this privileged environment, discerning purchasers will find everything they require to enhance their lifestyles.