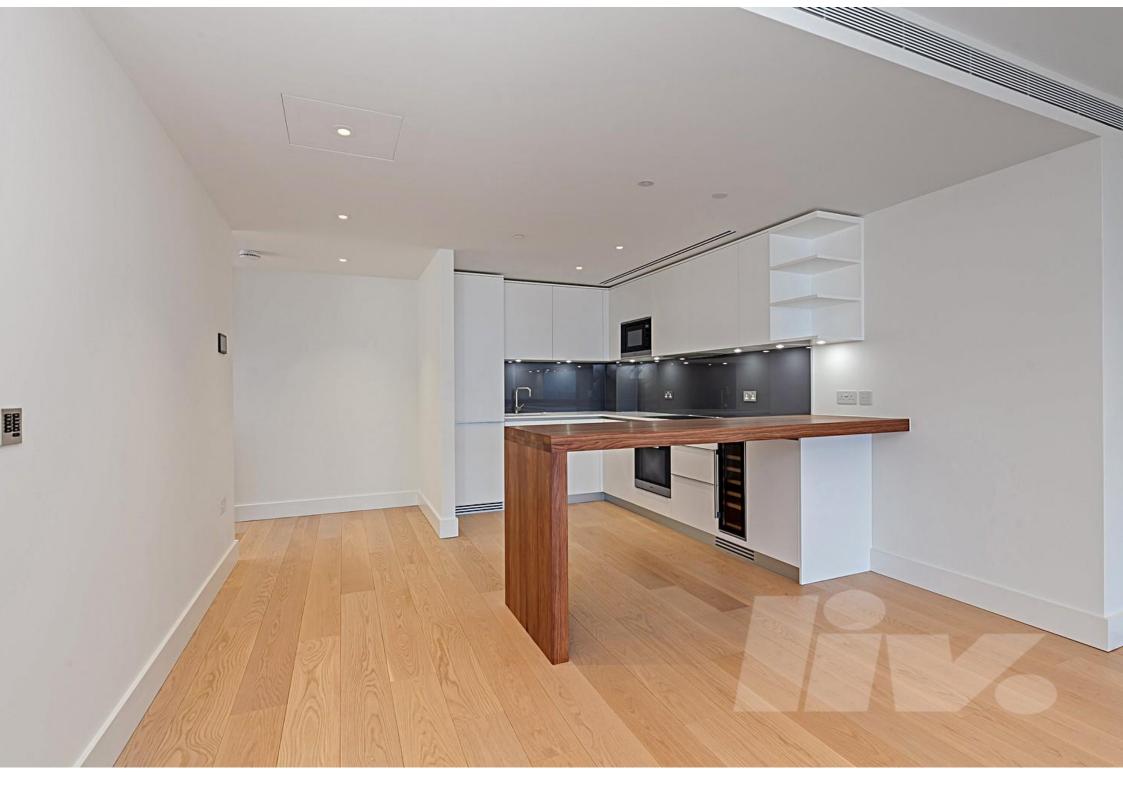

The open plan reception area includes spacious entertaining space with oak wood flooring throughout.

The open-plan kitchen integrated with well-known appliances. The complex includes lift access, 24 hour on-site concierge and underground parking space.