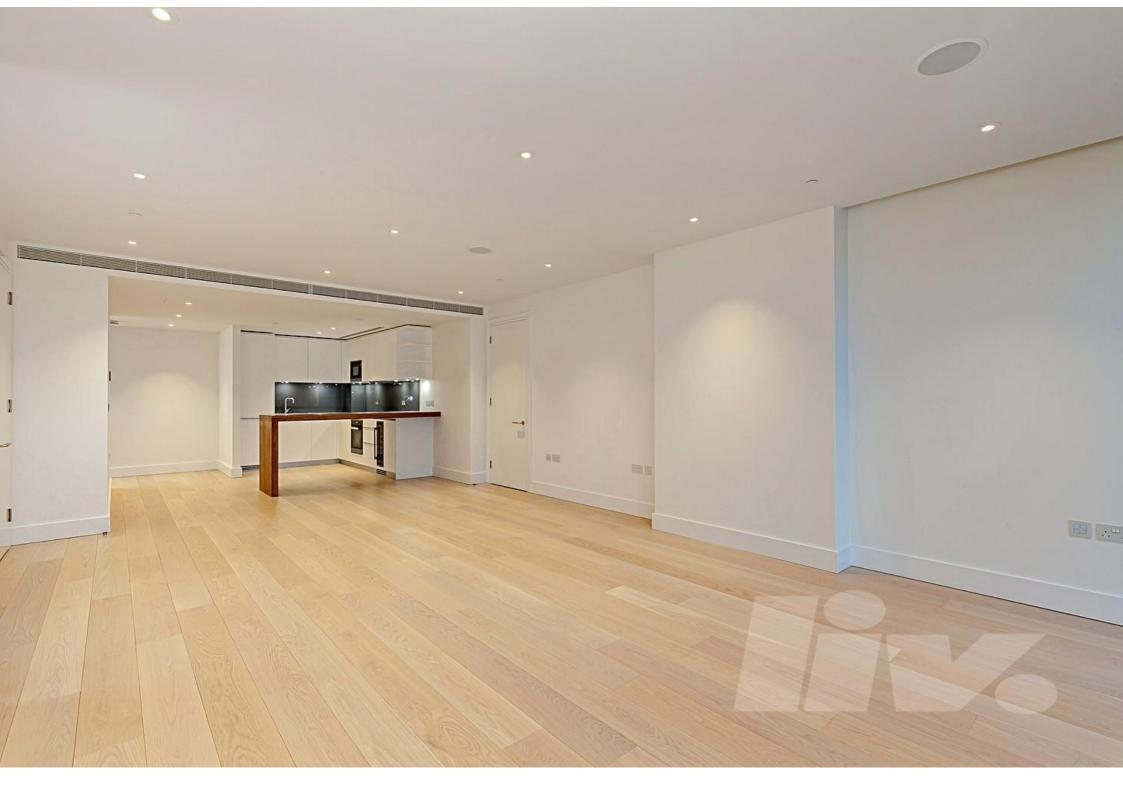

The open plan reception area includes spacious entertaining space with oak wood flooring throughout.

The open-plan kitchen integrated with well-known appliances. The complex includes lift access, 24 hour on-site concierge and underground parking space.