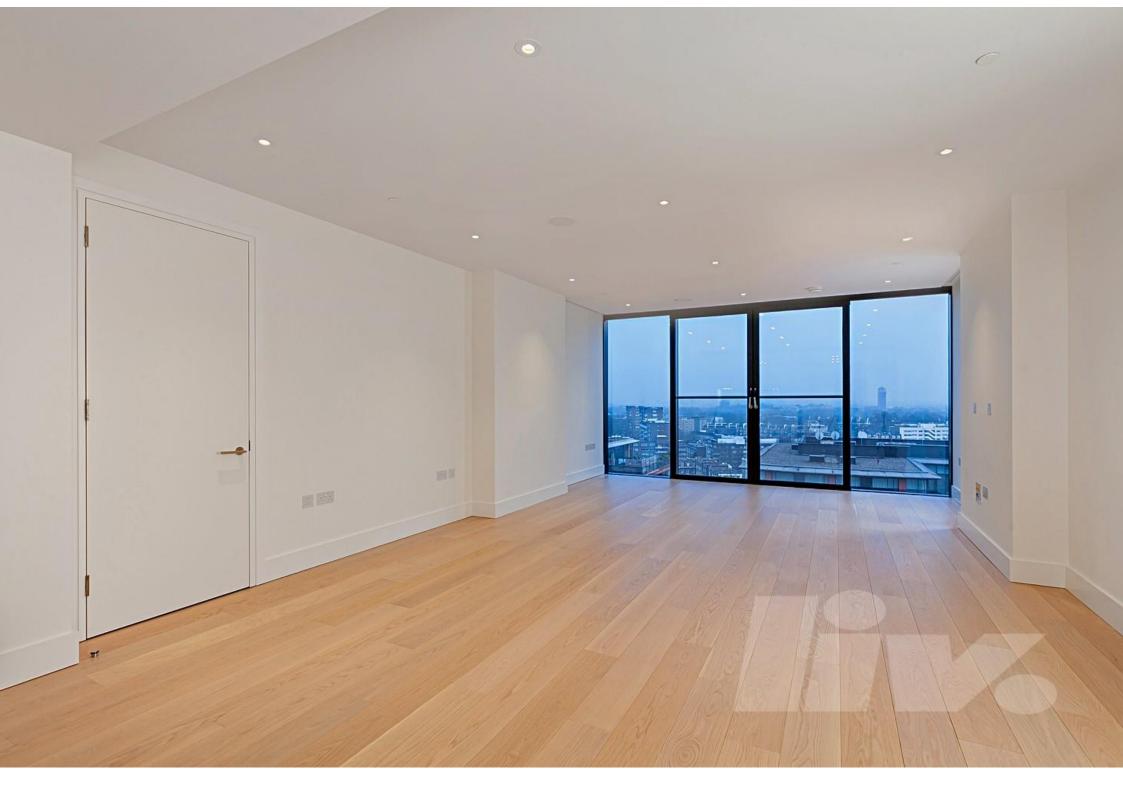

The open plan reception area includes spacious entertaining space with oak wood flooring throughout.

The open-plan kitchen integrated with well-known appliances. The complex includes lift access, 24 hour on-site concierge and underground parking space.