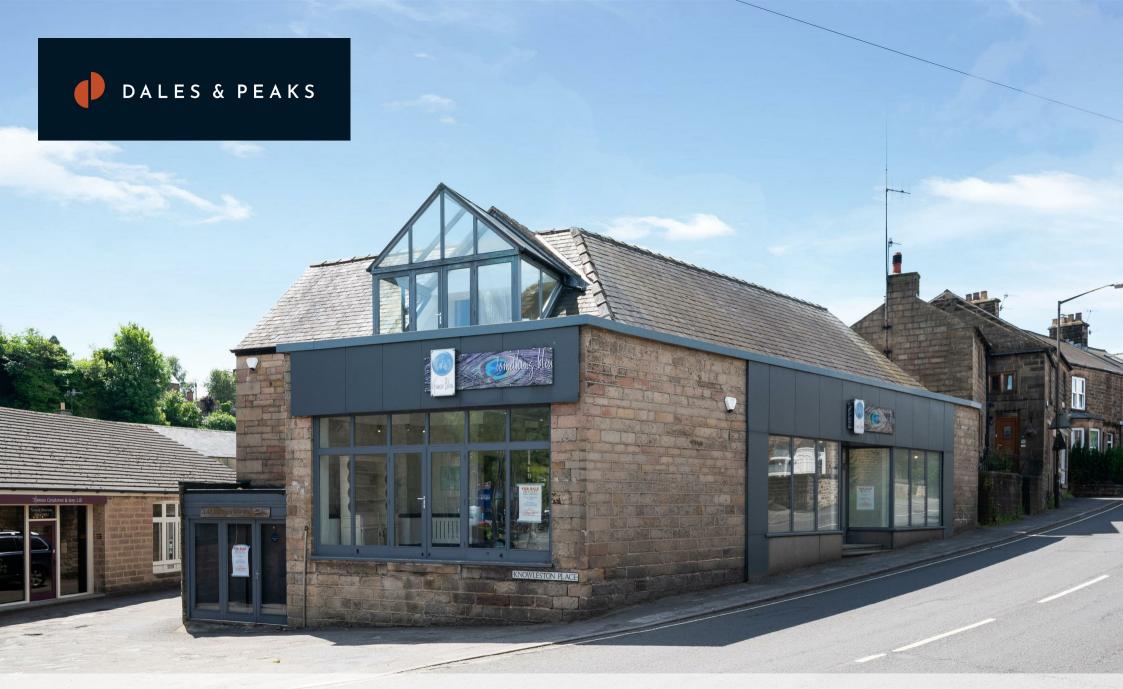

### 22 Matlock Green , Matlock, DE4 3BT

Welcome to this charming property located in the heart of Matlock Green, Matlock. This unique property offers a fantastic opportunity for those looking to establish a retail business in a bustling area. With five reception rooms, there is ample space to set up shop and showcase your products or services. The property also features a bathroom for convenience.

Situated in a prime location, this property is sure to attract a steady flow of foot traffic, providing great visibility for your business. Matlock Green is known for its vibrant community and is a popular destination for locals and tourists alike.

The property offers 239sqm spread over three floors. Whether you're looking to start a new venture or expand an existing one, this property offers endless possibilities. Annual rateable value £7K.