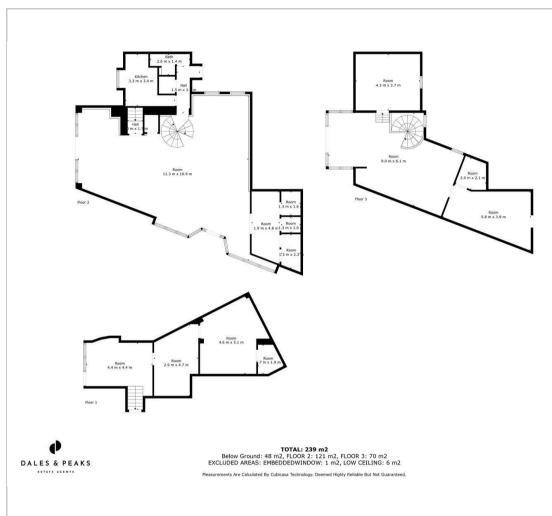

The property offers 239sqm spread over three floors. Whether you're looking to start a new venture or expand an existing one, this property offers endless possibilities. Annual rateable value £7K.

#### Floor Plan