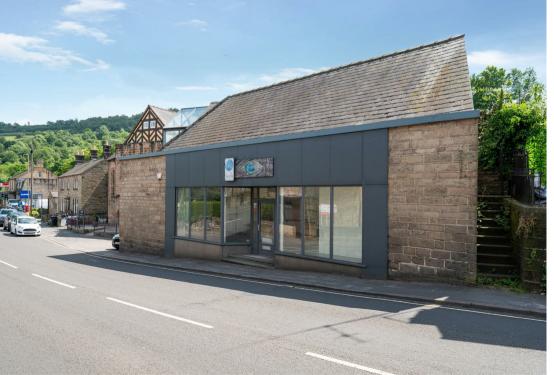

### 22 Matlock Green , Matlock, DE4 3BT

Welcome to this charming property located in the heart of Matlock Green, Matlock. This unique property offers a fantastic opportunity for those looking to establish a retail business in a bustling area. With five reception rooms, there is ample space to set up shop and showcase your products or services. The property also features a bathroom for convenience.

Situated in a prime location, this property is sure to attract a steady flow of foot traffic, providing great visibility for your business. Matlock Green is known for its vibrant community and is a popular destination for locals and tourists alike.

The property offers 239sqm spread over three floors. Whether you're looking to start a new venture or expand an existing one, this property offers endless possibilities. Annual rateable value £7K.