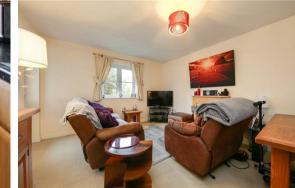

## **16 Wilden Croft** Brimington, S43 1GT

Situated on the outskirts of Chesterfield, neighbouring Chesterfield Canal and close to local amenities and transport links is this stylish, modern and spacious 2 bedroom top floor apartment. The apartment accommodation comprises; entrance hallway with ample storage, lounge with feature fireplace, modern kitchen with integrated oven, hob and plumbing for a washing machine, modern bathroom with bath and overhead shower and 2 generously proportioned bedrooms including bed 1 with double doors leading to a balcony.