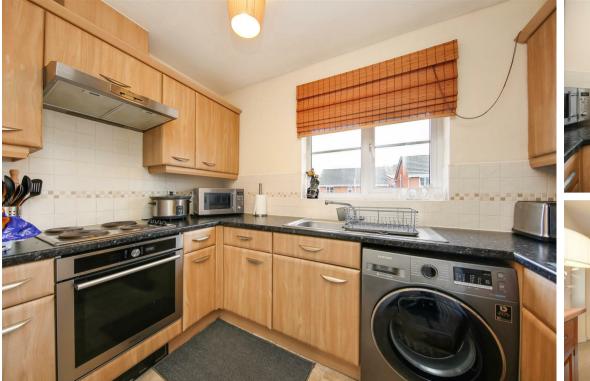

## **16 Wilden Croft** Brimington, S43 1GT

Situated on the outskirts of Chesterfield, neighbouring Chesterfield Canal and close to local amenities and transport links is this stylish, modern and spacious 2 bedroom top floor apartment. The apartment accommodation comprises; entrance hallway with ample storage, lounge with feature fireplace, modern kitchen with integrated oven, hob and plumbing for a washing machine, modern bathroom with bath and overhead shower and 2 generously proportioned bedrooms including bed 1 with double doors leading to a balcony.