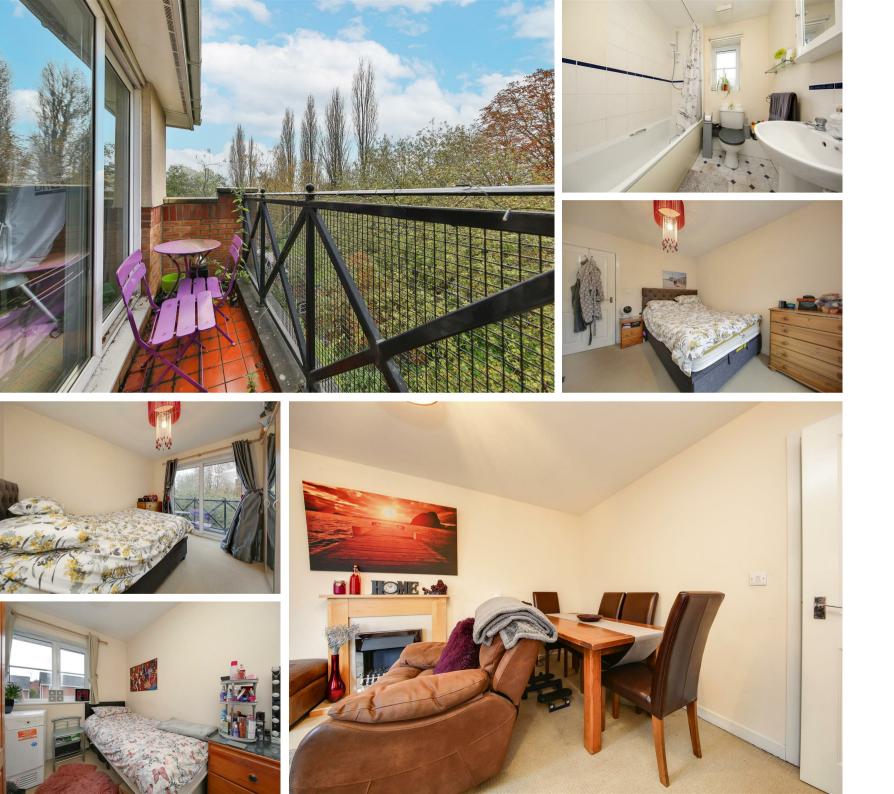

## **16 Wilden Croft** Brimington, S43 1GT

Situated on the outskirts of Chesterfield, neighbouring Chesterfield Canal and close to local amenities and transport links is this stylish, modern and spacious 2 bedroom top floor apartment. The apartment accommodation comprises; entrance hallway with ample storage, lounge with feature fireplace, modern kitchen with integrated oven, hob and plumbing for a washing machine, modern bathroom with bath and overhead shower and 2 generously proportioned bedrooms including bed 1 with double doors leading to a balcony.