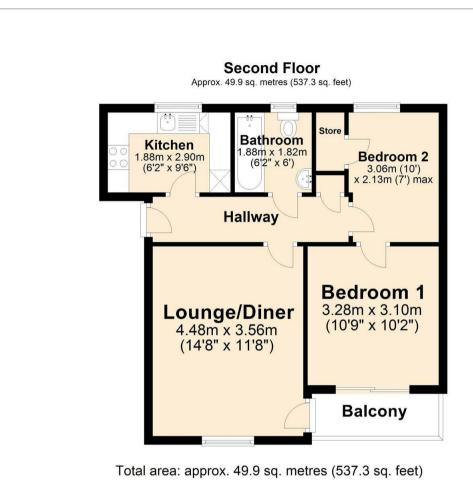

16 Wilden Croft Brimington, S43 1GT £130,000



## **16 Wilden Croft** Brimington, S43 1GT

Situated on the outskirts of Chesterfield, neighbouring Chesterfield Canal and close to local amenities and transport links is this stylish, modern and spacious 2 bedroom top floor apartment. The apartment accommodation comprises; entrance hallway with ample storage, lounge with feature fireplace, modern kitchen with integrated oven, hob and plumbing for a washing machine, modern bathroom with bath and overhead shower and 2 generously proportioned bedrooms including bed 1 with double doors leading to a balcony.















**Floor Plan** 



## Viewing

The Property Ombudsman

Please contact our Chesterfield Office on 01246 567540 if you wish to arrange a viewing appointment for this property or require further information.

These particulars, whilst believed to be accurate are set out as a general outline only for guidance and do not constitute any part of an offer or contract. Intending purchasers should not rely on them as statements of representation of fact, but must satisfy themselves by inspection or otherwise as to their accuracy. No person in this firms employment has the authority to make or give any representation or warranty in respect of the property.



## **Energy Efficiency Graph**





## E: info@dalesandpeaks.co.uk www.dalesandpeaks.co.uk