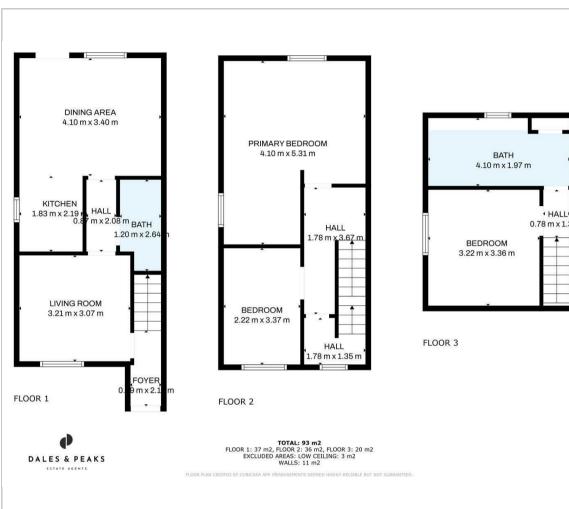

£850 PCM

# 43 Spencer Street

, Chesterfield, S40 4SD

A well-presented three-bedroom home, split over three levels, ideally located close to the town centre.

The property is neutrally decorated throughout and features a modern kitchen, two bathrooms, and a spacious rear garden. It also includes a good-sized outbuilding.

#### **Rental information**





















#### **Floor Plan**



## Viewing

The Property Ombudsman

APPROVED CODE

Please contact our Chesterfield Office on 01246 567540 if you wish to arrange a viewing appointment for this property or require further information.

These particulars, whilst believed to be accurate are set out as a general outline only for guidance and do not constitute any part of an offer or contract. Intending purchasers should not rely on them as statements of representation of fact, but must satisfy themselves by inspection or otherwise as to their accuracy. No person in this firms employment has the authority to make or give any representation or warranty in respect of the property.

#### Area Map

m



## **Energy Efficiency Graph**





E: info@dalesandpeaks.co.uk www.dalesandpeaks.co.uk