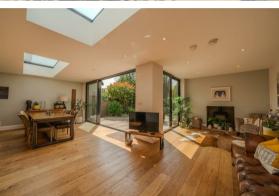

Offering a generous 2023 sqft of accommodation over 3 storeys, the property features a modern island kitchen with a range of integrated appliances, a stunning open plan living and dining space leading off the kitchen with log burning stove and glass sliding doors onto the terrace, a separate formal lounge, dedicated ground floor office space, 4 goodsized bedrooms and 3 bathrooms including 2 en-suites.

The ground floor comprises; bright and spacious entrance hallway with ample storage, ground floor office, WC and utility room, bay-fronted

family lounge with log burning stove, modern island kitchen with quartz worktops and a range of integrated appliance, stunning open plan family space leading off the kitchen with log burning stove and glass sliding doors leading onto the terrace.