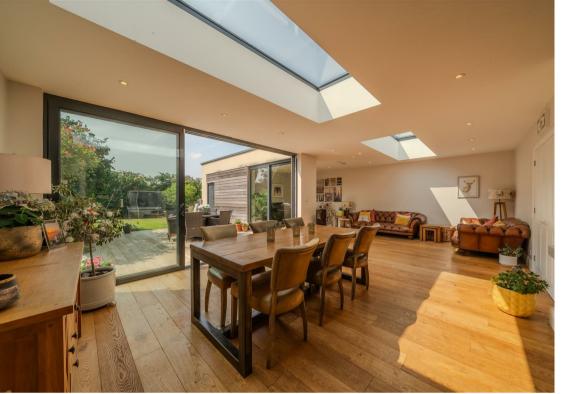

Re designed and extended by the current owners, a truly stand out feature of this home is its family space to the rear. Designed around natural light, the space is social and ideal for entertaining, flows beautifully into the garden to give that outdoor-indoor feel and adds practical space for a growing family.

Offering a generous 2023 sqft of accommodation over 3 storeys, the property features a modern island kitchen with a range of integrated appliances, a stunning open plan living and dining space leading off the kitchen with log burning stove and glass sliding doors onto the terrace, a separate formal lounge, dedicated ground floor office space, 4 goodsized bedrooms and 3 bathrooms including 2 en-suites.

The ground floor comprises; bright and spacious entrance hallway with ample storage, ground floor office, WC and utility room, bay-fronted

family lounge with log burning stove, modern island kitchen with quartz worktops and a range of integrated appliance, stunning open plan family space leading off the kitchen with log burning stove and glass sliding doors leading onto the terrace.