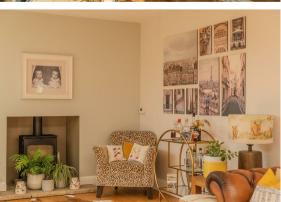

The ground floor comprises; bright and spacious entrance hallway with ample storage, ground floor office, WC and utility room, bay-fronted

family lounge with log burning stove, modern island kitchen with quartz worktops and a range of integrated appliance, stunning open plan family space leading off the kitchen with log burning stove and glass sliding doors leading onto the terrace.