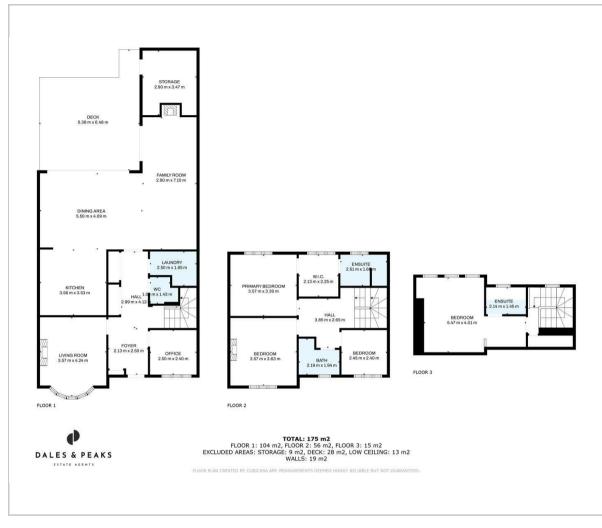

Offering a generous 2023 sqft of accommodation over 3 storeys, the property features a modern island kitchen with a range of integrated appliances, a stunning open plan living and dining space leading off the kitchen with log burning stove and glass sliding doors onto the terrace, a separate formal lounge, dedicated ground floor office space, 4 goodsized bedrooms and 3 bathrooms including 2 en-suites.

The ground floor comprises; bright and spacious entrance hallway with ample storage, ground floor office, WC and utility room, bay-fronted

family lounge with log burning stove, modern island kitchen with quartz worktops and a range of integrated appliance, stunning open plan family space leading off the kitchen with log burning stove and glass sliding doors leading onto the terrace.

The first floor comprises; modern family bathroom, 3 good sized bedrooms including the master suite with dressing room and ensuite shower room.

The second floor comprises; a further double bedroom with ensuite bathroom.

## Floor Plan Area Map