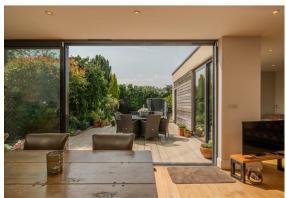

Re designed and extended by the current owners, a truly stand out feature of this home is its family space to the rear. Designed around natural light, the space is social and ideal for entertaining, flows beautifully into the garden to give that outdoor-indoor feel and adds practical space for a growing family.

Externally, to the front of the home is a large block paved driveway providing ample off road parking for multiple cars, and to the rear is a beautifully landscaped west-facing garden getting all the afternoon and evening sunshine.