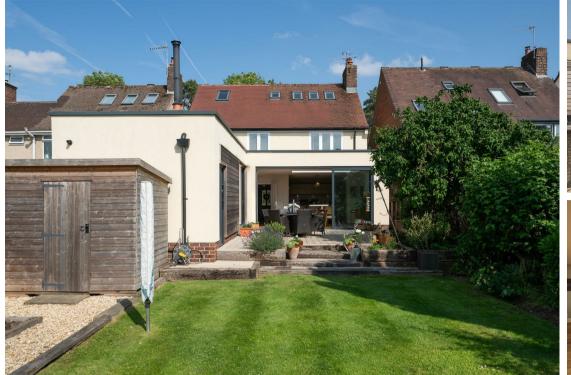

Re designed and extended by the current owners, a truly stand out feature of this home is its family space to the rear. Designed around natural light, the space is social and ideal for entertaining, flows beautifully into the garden to give that outdoor-indoor feel and adds practical space for a growing family.

Externally, to the front of the home is a large block paved driveway providing ample off road parking for multiple cars, and to the rear is a beautifully landscaped west-facing garden getting all the afternoon and evening sunshine.