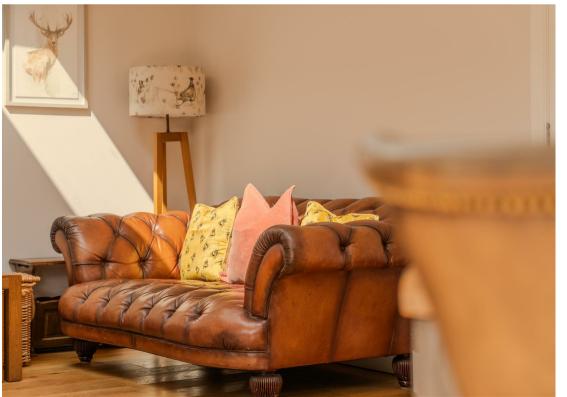

Re designed and extended by the current owners, a truly stand out feature of this home is its family space to the rear. Designed around natural light, the space is social and ideal for entertaining, flows beautifully into the garden to give that outdoor-indoor feel and adds practical space for a growing family.

The ground floor comprises; bright and spacious entrance hallway with ample storage, ground floor office, WC and utility room, bay-fronted

family lounge with log burning stove, modern island kitchen with quartz worktops and a range of integrated appliance, stunning open plan family space leading off the kitchen with log burning stove and glass sliding doors leading onto the terrace.