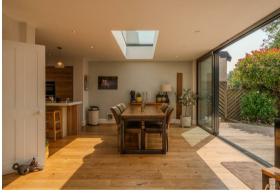

Re designed and extended by the current owners, a truly stand out feature of this home is its family space to the rear. Designed around natural light, the space is social and ideal for entertaining, flows beautifully into the garden to give that outdoor-indoor feel and adds practical space for a growing family.

Offering a generous 2023 sqft of accommodation over 3 storeys, the property features a modern island kitchen with a range of integrated appliances, a stunning open plan living and dining space leading off the kitchen with log burning stove and glass sliding doors onto the terrace, a separate formal lounge, dedicated ground floor office space, 4 goodsized bedrooms and 3 bathrooms including 2 en-suites.

The ground floor comprises; bright and spacious entrance hallway with ample storage, ground floor office, WC and utility room, bay-fronted

family lounge with log burning stove, modern island kitchen with quartz worktops and a range of integrated appliance, stunning open plan family space leading off the kitchen with log burning stove and glass sliding doors leading onto the terrace.