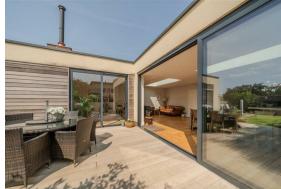

Re designed and extended by the current owners, a truly stand out feature of this home is its family space to the rear. Designed around natural light, the space is social and ideal for entertaining, flows beautifully into the garden to give that outdoor-indoor feel and adds practical space for a growing family.

Offering a generous 2023 sqft of accommodation over 3 storeys, the property features a modern island kitchen with a range of integrated appliances, a stunning open plan living and dining space leading off the kitchen with log burning stove and glass sliding doors onto the terrace, a separate formal lounge, dedicated ground floor office space, 4 goodsized bedrooms and 3 bathrooms including 2 en-suites.