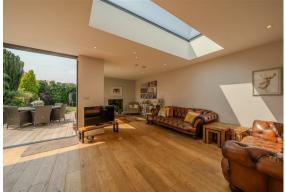

Re designed and extended by the current owners, a truly stand out feature of this home is its family space to the rear. Designed around natural light, the space is social and ideal for entertaining, flows beautifully into the garden to give that outdoor-indoor feel and adds practical space for a growing family.

The ground floor comprises; bright and spacious entrance hallway with ample storage, ground floor office, WC and utility room, bay-fronted

family lounge with log burning stove, modern island kitchen with quartz worktops and a range of integrated appliance, stunning open plan family space leading off the kitchen with log burning stove and glass sliding doors leading onto the terrace.