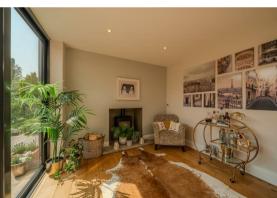

The ground floor comprises; bright and spacious entrance hallway with ample storage, ground floor office, WC and utility room, bay-fronted

family lounge with log burning stove, modern island kitchen with quartz worktops and a range of integrated appliance, stunning open plan family space leading off the kitchen with log burning stove and glass sliding doors leading onto the terrace.