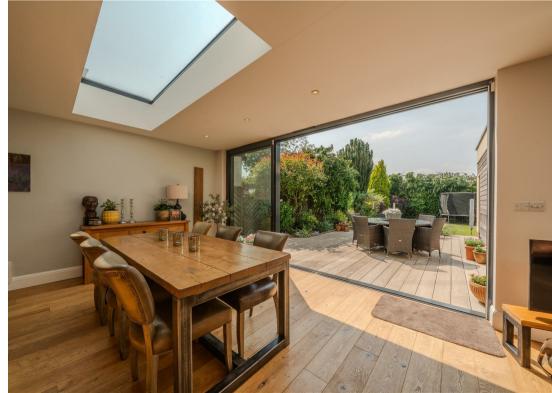

Re designed and extended by the current owners, a truly stand out feature of this home is its family space to the rear. Designed around natural light, the space is social and ideal for entertaining, flows beautifully into the garden to give that outdoor-indoor feel and adds practical space for a growing family.

Offering a generous 2023 sqft of accommodation over 3 storeys, the property features a modern island kitchen with a range of integrated appliances, a stunning open plan living and dining space leading off the kitchen with log burning stove and glass sliding doors onto the terrace, a separate formal lounge, dedicated ground floor office space, 4 goodsized bedrooms and 3 bathrooms including 2 en-suites.

The ground floor comprises; bright and spacious entrance hallway with ample storage, ground floor office, WC and utility room, bay-fronted

family lounge with log burning stove, modern island kitchen with quartz worktops and a range of integrated appliance, stunning open plan family space leading off the kitchen with log burning stove and glass sliding doors leading onto the terrace.