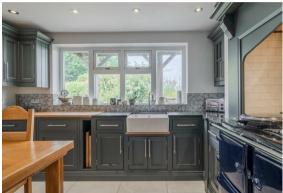

Beautifully modernised to an exceptional standard retaining many of the property's original features and period charm, complimented effortlessly with modern luxuries; offering 2139 sqft of accommodation over 2 storeys, the property features 4 reception rooms with great flexibility, 2 modern bathrooms including a ground floor shower room, individually styled bedrooms including 2 bedrooms with adjoining balconies to really enjoy the stunning surroundings, a beautiful shaker style dining kitchen with Belfast sink, traditional stove and wood & quartz worktops, adjoining utility room and beautiful decor throughout.

The ground floor comprises; entrance hallway, beautiful garden room overlooking the property's garden, dining kitchen with Belfast sink, traditional stove and wood & quartz worktops, open plan snug /dining space with patio doors to the garden, adjoining utility room with ground floor shower room, a further 2 formal reception rooms with log burning stoves.