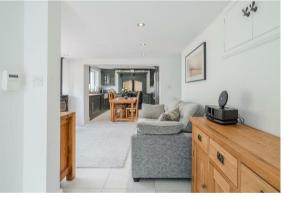

The ground floor comprises; entrance hallway, beautiful garden room overlooking the property's garden, dining kitchen with Belfast sink, traditional stove and wood & quartz worktops, open plan snug /dining space with patio doors to the garden, adjoining utility room with ground floor shower room, a further 2 formal reception rooms with log burning stoves.