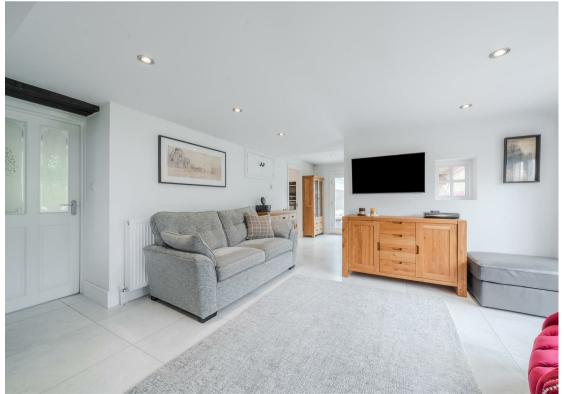

Beautifully modernised to an exceptional standard retaining many of the property's original features and period charm, complimented effortlessly with modern luxuries; offering 2139 sqft of accommodation over 2 storeys, the property features 4 reception rooms with great flexibility, 2 modern bathrooms including a ground floor shower room, individually styled bedrooms including 2 bedrooms with adjoining balconies to really enjoy the stunning surroundings, a beautiful shaker style dining kitchen with Belfast sink, traditional stove and wood & quartz worktops, adjoining utility room and beautiful decor throughout.

The ground floor comprises; entrance hallway, beautiful garden room overlooking the property's garden, dining kitchen with Belfast sink, traditional stove and wood & quartz worktops, open plan snug /dining space with patio doors to the garden, adjoining utility room with ground floor shower room, a further 2 formal reception rooms with log burning stoves.