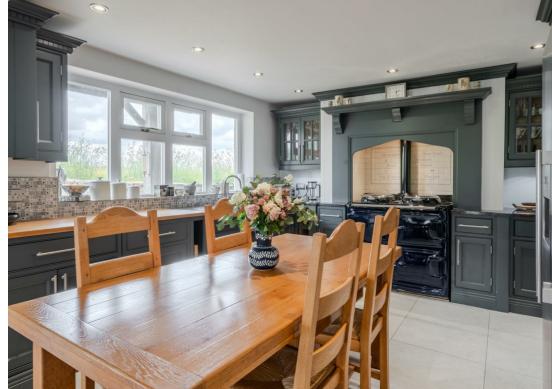

Beautifully modernised to an exceptional standard retaining many of the property's original features and period charm, complimented effortlessly with modern luxuries; offering 2139 sqft of accommodation over 2 storeys, the property features 4 reception rooms with great flexibility, 2 modern bathrooms including a ground floor shower room, individually styled bedrooms including 2 bedrooms with adjoining balconies to really enjoy the stunning surroundings, a beautiful shaker style dining kitchen with Belfast sink, traditional stove and wood & quartz worktops, adjoining utility room and beautiful decor throughout.

The ground floor comprises; entrance hallway, beautiful garden room overlooking the property's garden, dining kitchen with Belfast sink, traditional stove and wood & quartz worktops, open plan snug /dining space with patio doors to the garden, adjoining utility room with ground floor shower room, a further 2 formal reception rooms with log burning stoves.