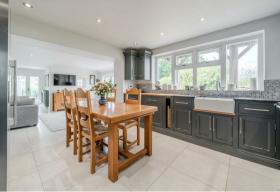

Beautifully modernised to an exceptional standard retaining many of the property's original features and period charm, complimented effortlessly with modern luxuries; offering 2139 sqft of accommodation over 2 storeys, the property features 4 reception rooms with great flexibility, 2 modern bathrooms including a ground floor shower room, individually styled bedrooms including 2 bedrooms with adjoining balconies to really enjoy the stunning surroundings, a beautiful shaker style dining kitchen with Belfast sink, traditional stove and wood & quartz worktops, adjoining utility room and beautiful decor throughout.

The ground floor comprises; entrance hallway, beautiful garden room overlooking the property's garden, dining kitchen with Belfast sink, traditional stove and wood & quartz worktops, open plan snug /dining space with patio doors to the garden, adjoining utility room with ground floor shower room, a further 2 formal reception rooms with log burning stoves.