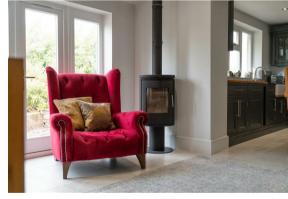

The ground floor comprises; entrance hallway, beautiful garden room overlooking the property's garden, dining kitchen with Belfast sink, traditional stove and wood & quartz worktops, open plan snug /dining space with patio doors to the garden, adjoining utility room with ground floor shower room, a further 2 formal reception rooms with log burning stoves.