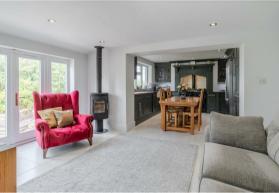

Beautifully modernised to an exceptional standard retaining many of the property's original features and period charm, complimented effortlessly with modern luxuries; offering 2139 sqft of accommodation over 2 storeys, the property features 4 reception rooms with great flexibility, 2 modern bathrooms including a ground floor shower room, individually styled bedrooms including 2 bedrooms with adjoining balconies to really enjoy the stunning surroundings, a beautiful shaker style dining kitchen with Belfast sink, traditional stove and wood & quartz worktops, adjoining utility room and beautiful decor throughout.

The ground floor comprises; entrance hallway, beautiful garden room overlooking the property's garden, dining kitchen with Belfast sink, traditional stove and wood & quartz worktops, open plan snug /dining space with patio doors to the garden, adjoining utility room with ground floor shower room, a further 2 formal reception rooms with log burning stoves.