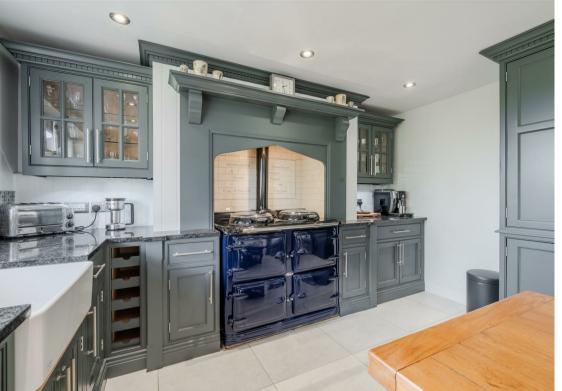

Beautifully modernised to an exceptional standard retaining many of the property's original features and period charm, complimented effortlessly with modern luxuries; offering 2139 sqft of accommodation over 2 storeys, the property features 4 reception rooms with great flexibility, 2 modern bathrooms including a ground floor shower room, individually styled bedrooms including 2 bedrooms with adjoining balconies to really enjoy the stunning surroundings, a beautiful shaker style dining kitchen with Belfast sink, traditional stove and wood & quartz worktops, adjoining utility room and beautiful decor throughout.

The ground floor comprises; entrance hallway, beautiful garden room overlooking the property's garden, dining kitchen with Belfast sink, traditional stove and wood & quartz worktops, open plan snug /dining space with patio doors to the garden, adjoining utility room with ground floor shower room, a further 2 formal reception rooms with log burning stoves.