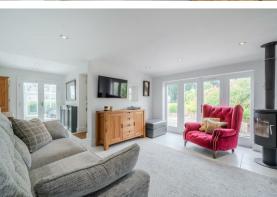

The ground floor comprises; entrance hallway, beautiful garden room overlooking the property's garden, dining kitchen with Belfast sink, traditional stove and wood & quartz worktops, open plan snug /dining space with patio doors to the garden, adjoining utility room with ground floor shower room, a further 2 formal reception rooms with log burning stoves.