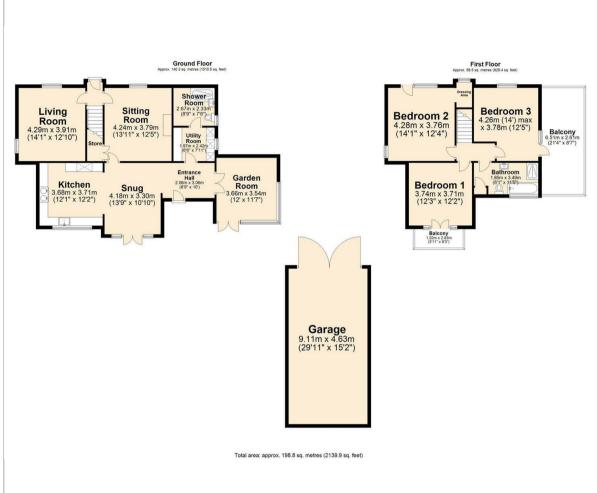

# Floor Plan

Beautifully modernised to an exceptional standard retaining many of the property's original features and period charm, complimented effortlessly with modern luxuries; offering 2139 sqft of accommodation over 2 storeys, the property features 4 reception rooms with great flexibility, 2 modern bathrooms including a ground floor shower room, individually styled bedrooms including 2 bedrooms with adjoining balconies to really enjoy the stunning surroundings, a beautiful shaker style dining kitchen with Belfast sink, traditional stove and wood & quartz worktops, adjoining utility room and beautiful decor throughout.

The ground floor comprises; entrance hallway, beautiful garden room overlooking the property's garden, dining kitchen with Belfast sink, traditional stove and wood & quartz worktops, open plan snug /dining space with patio doors to the garden, adjoining utility room with ground floor shower room, a further 2 formal reception rooms with log burning stoves.

The first floor comprises; modern tiled bathroom with separate bath and shower, 3 generously proportioned bedrooms 1 and 3 featuring stunning balconies overlooking the property's gardens and stunning countryside views.