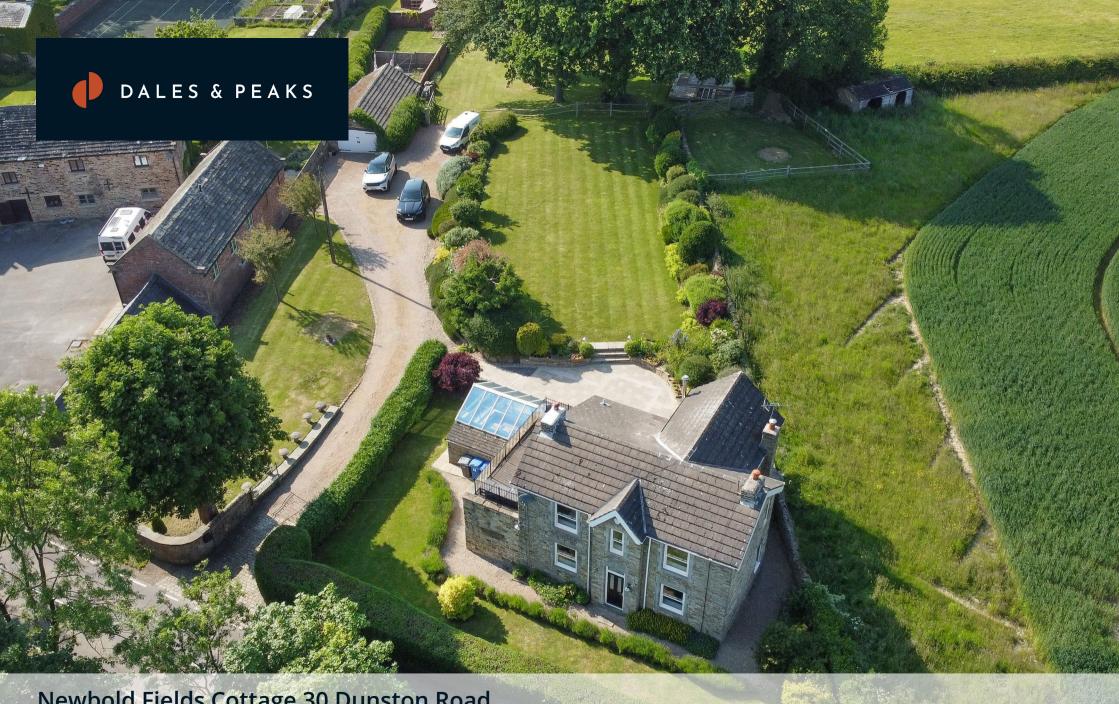

### **Newbold Fields Cottage 30**

, Chesterfield, S41 9RW

Situated in this picturesque rural location, enjoying open field views surrounding the property, an abundance of stunning countryside walks right on the doorstep and benefitting from its close proximity to both Sheffield and Chesterfield is the simply outstanding Newbold Fields Cottage, a tastefully modernised and immaculately presented stone built home occupying a private plot measuring approximately 0.75 acres.

Close to the crossroads adjoining Barlow and Cutthorpe, Newbold Fields Cottage is located in this highly sought-after location and centrally occupies a beautifully landscaped plot measuring 0.75 acres, which features a large driveway providing parking for multiple vehicles, patio area with lawned gardens and paddock overlooking surrounding greenery.