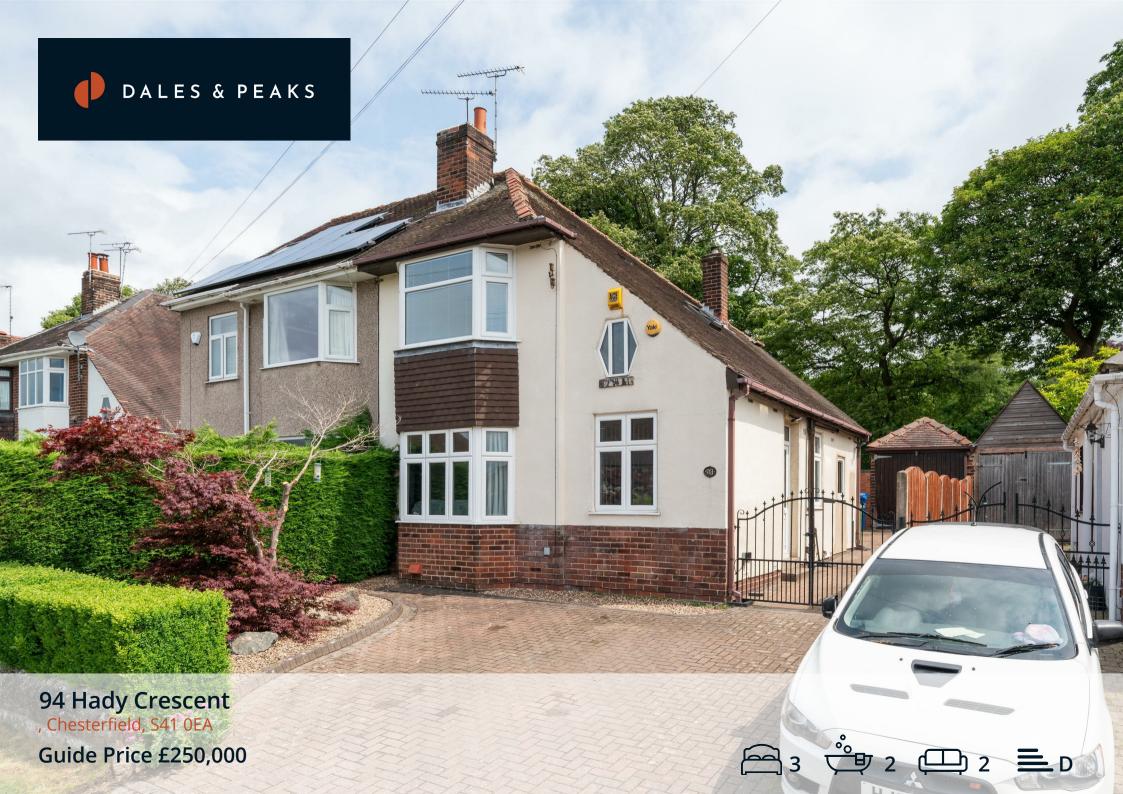

#### 94 Hady Crescent

, Chesterfield, S41 0EA

£250,000 - £260,000 (Guide price) Located on this quiet and sought after street whilst enjoying a position backing onto open fields, is this attractive, practically set out and deceptively spacious 3 bedroom semi detached property.

The property occupies a generous plot, with ample off road parking to the front and side of the property, a detached single garage and a landscaped garden which backs onto fields.

Offering 925 sqft of accommodation over 2 storeys, the property features a flexible layout, ideally suited to a selection of different buyers, an open plan dining kitchen with a range of integrated appliances, ground floor bedroom / office, ground floor bathroom, family lounge, 2 very generously sized bedrooms, one of which benefits from an en-suite shower room.