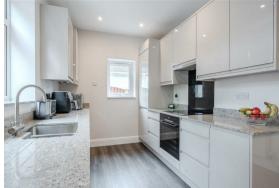

The ground floor comprises; entrance hallway, modern kitchen with quartz worktops and a range of hi-spec integrated appliances, open plan living and dining space leading off the kitchen with patio doors to the rear garden, bay-fronted family lounge, ground floor bathroom with bath and overhead shower and a ground floor bedroom, ideally suited for a dedicated office space or easily access bedroom.