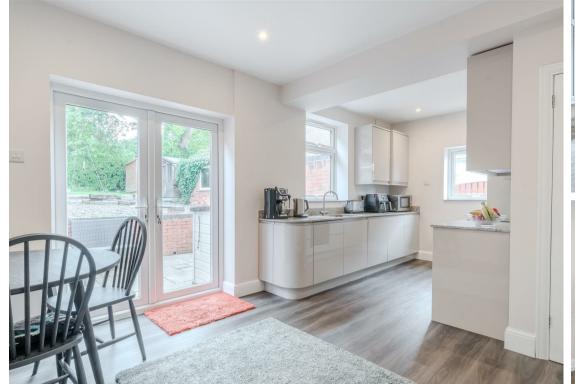

The ground floor comprises; entrance hallway, modern kitchen with quartz worktops and a range of hi-spec integrated appliances, open plan living and dining space leading off the kitchen with patio doors to the rear garden, bay-fronted family lounge, ground floor bathroom with bath and overhead shower and a ground floor bedroom, ideally suited for a dedicated office space or easily access bedroom.