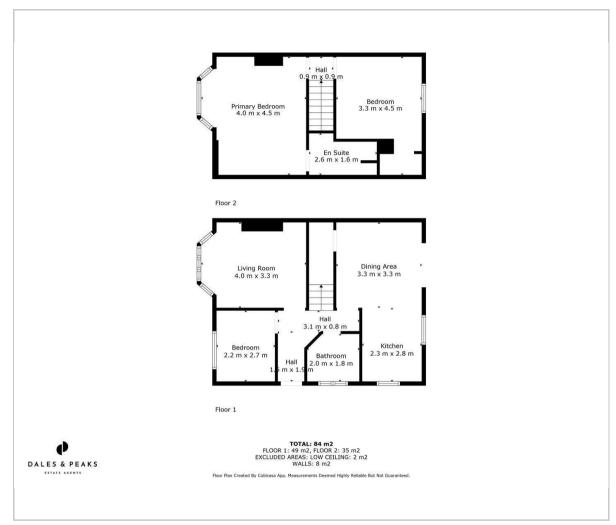

## Floor Plan

The property occupies a generous plot, with ample off road parking to the front and side of the property, a detached single garage and a landscaped garden which backs onto fields.

Offering 925 sqft of accommodation over 2 storeys, the property features a flexible layout, ideally suited to a selection of different buyers, an open plan dining kitchen with a range of integrated appliances, ground floor bedroom / office, ground floor bathroom, family lounge, 2 very generously sized bedrooms, one of which benefits from an en-suite shower room.

The ground floor comprises; entrance hallway, modern kitchen with quartz worktops and a range of hi-spec integrated appliances, open plan living and dining space leading off the kitchen with patio doors to the rear garden, bay-fronted family lounge, ground floor bathroom with bath and overhead shower and a ground floor bedroom, ideally suited for a dedicated office space or easily access bedroom.

The first floor comprises; a further 2 very generously sized bedrooms, one

of which benefits from a modern en-suite shower room.

Dales & Peaks ForwardMove please read