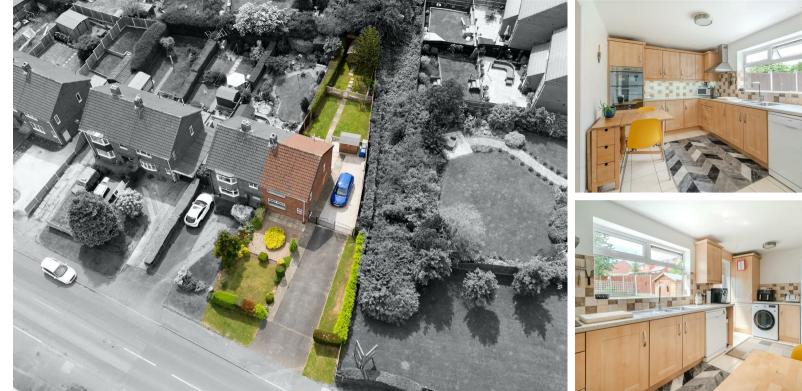

#### **122 Dunston Lane** , Chesterfield, S41 8HB

£190,000 - £200,000 (Guide price) Located in this quiet, sought after location, close to local walks and with easy access to both Sheffield and Chesterfield is this bright, practically set out and beautifully presented 2 bedroom semi detached property.

A stand out feature of this home is its plot. To the front of the home is a beautifully landscaped front garden and large driveway providing parking for multiple cars, to the side of the home a further gated hardstanding area, perfectly suite for parking a recreational vehicle or presenting the opportunity to extend subject to relevant planning, and to the rear a fully landscaped garden with patio and large lawn area.

The ground floor comprises; entrance hallway, open plan dining kitchen with a range of hi-spec integrated appliances and a spacious family lounge.

The first floor comprises; a modern bathroom with bath and overhead shower, 2 generously proportioned bedrooms with fitted storage.