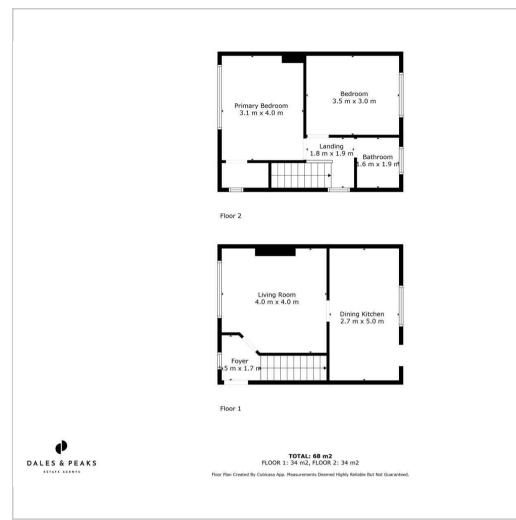

tifully presented 2 bedroom semi detached property.

A stand out feature of this home is its plot. To the front of the home is a beautifully landscaped front garden and large driveway providing parking for multiple cars, to the side of the home a further gated hardstanding area, perfectly suite for parking a recreational vehicle or presenting the opportunity to extend subject to relevant planning, and to the rear a fully landscaped garden with patio and large lawn area.

The ground floor comprises; entrance hallway, open plan dining kitchen with a range of hi-spec integrated appliances and a spacious family lounge.

The first floor comprises; a modern bathroom with bath and overhead shower, 2 generously proportioned bedrooms with fitted storage.





















#### **Floor Plan**





# Viewing

The Property Ombudsman

APPROVED CODE

Please contact our Chesterfield Office on 01246 567540 if you wish to arrange a viewing appointment for this property or require further information.

These particulars, whilst believed to be accurate are set out as a general outline only for guidance and do not constitute any part of an offer or contract. Intending purchasers should not rely on them as statements of representation of fact, but must satisfy themselves by inspection or otherwise as to their accuracy. No person in this firms employment has the authority to make or give any representation or warranty in respect of the property.



## **Energy Efficiency Graph**





### 131 Chatsworth Road, Chesterfield, Derbyshire, S40 2AP T: 01246 567540

E: info@dalesandpeaks.co.uk www.da