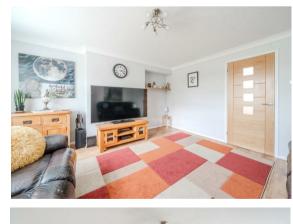

The ground floor comprises; entrance hallway, open plan dining kitchen with a range of hi-spec integrated appliances and a spacious family lounge.

The first floor comprises; a modern bathroom with bath and overhead shower, 2 generously proportioned bedrooms with fitted storage.