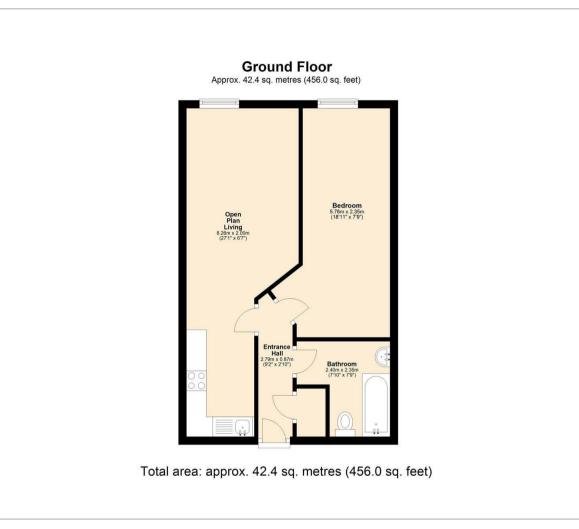

### Floor Plan

This one bedroom apartment is an excellent opportunity for the investor and is being sold as a going concern. Currently let out at £600 per month. The apartment has been let out consistently since 2006 with minimum rental voids. It has been exceptionally popular due to being within close proximity of Chesterfield Royal Hospital, the train station and it is within walking distance of the town centre. This is a compact apartment with fitted kitchen including white goods, comfortable living/dining area with front facing aspect and double bedroom. Bathroom with three piece white suite with shower over the bath. There is ample secure parking in an underground car park which is accessed with a gated entrance.