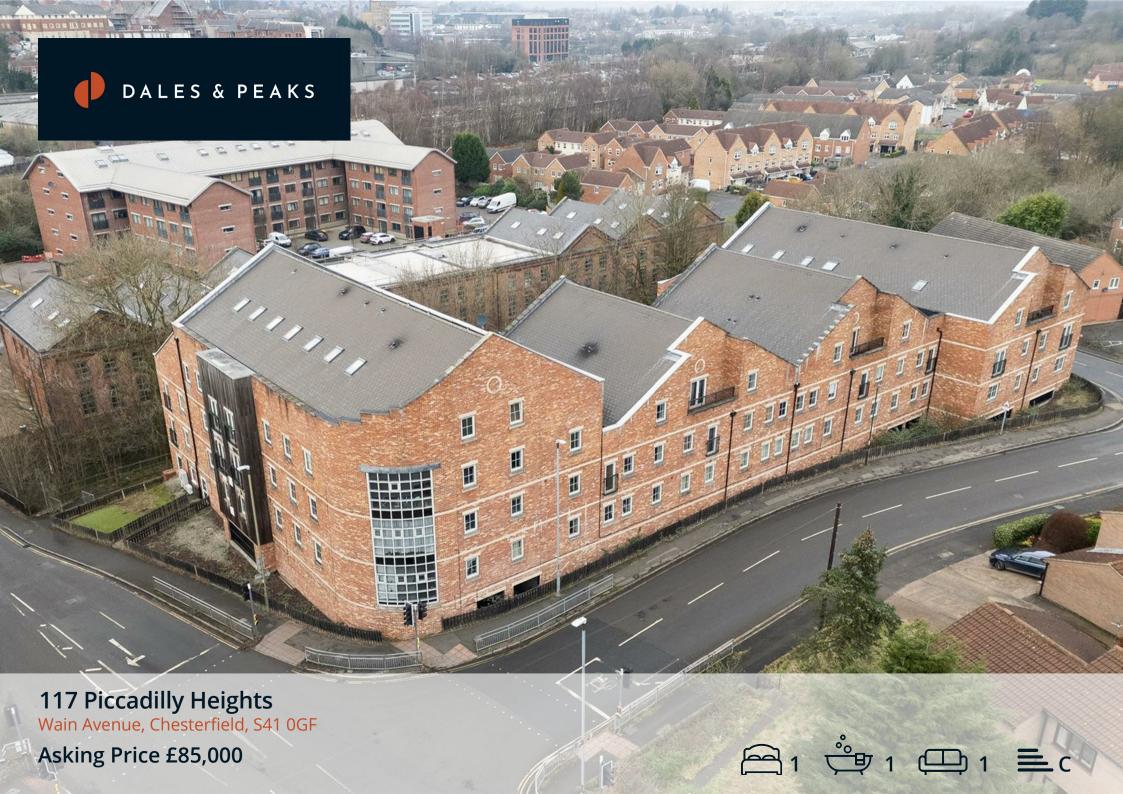

## 117 Piccadilly Heights

Wain Avenue, Chesterfield, S41

^ \_ \_

EXCELLENT INVESTMENT OPPORTUNITY - GROSS RENTAL YIELD 8.45%.

We are offering a fully managed package free of charge for 12 months with this sale.

This one bedroom apartment is an excellent opportunity for the investor and is being sold as a going concern. Currently let out at £600 per month. The apartment has been let out consistently since 2006 with minimum rental voids. It has been exceptionally popular due to being within close proximity of Chesterfield Royal Hospital, the train station and it is within walking distance of the town centre. This is a compact apartment with fitted kitchen including white goods, comfortable living/dining area with front facing aspect and double bedroom. Bathroom with three piece white suite with shower over the bath. There is ample secure parking in an underground car park which is accessed with a gated entrance.