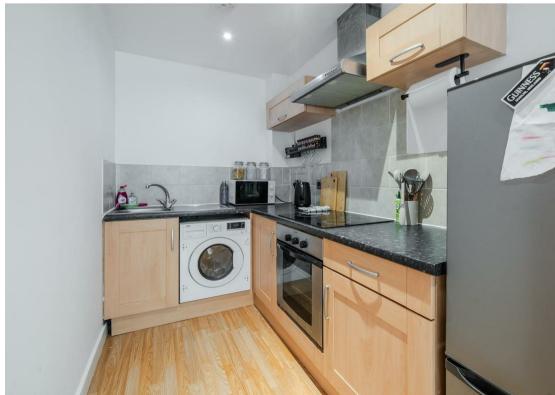

This one bedroom apartment is an excellent opportunity for the investor and is being sold as a going concern. Currently let out at £600 per month. The apartment has been let out consistently since 2006 with minimum rental voids. It has been exceptionally popular due to being within close proximity of Chesterfield Royal Hospital, the train station and it is within walking distance of the town centre. This is a compact apartment with fitted kitchen including white goods, comfortable living/dining area with front facing aspect and double bedroom. Bathroom with three piece white suite with shower over the bath. There is ample secure parking in an underground car park which is accessed with a gated entrance.