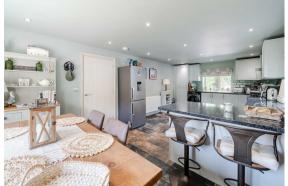

The ground floor comprises; bright and spacious entrance hallway, triple aspect family lounge with feature fireplace and stunning countryside views, open plan dining kitchen with quartz worktops, a range of integrated appliances and a breakfast bar, as well as a ground floor office / formal dining room.