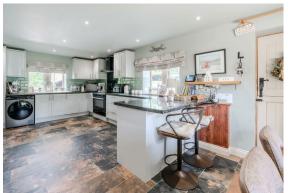

Offering a spacious 1711 sqft of accommodation over 2 storeys, the property features an open plan dining kitchen with quartz worktops, a triple aspect family lounge with stunning countryside views, a dedicated ground floor office, 4 generously sized bedrooms, 2 bathrooms including the master en-suite shower room, a low maintenance garden and ample off road parking including a driveway for multiple vehicles and a detached double garage.

The ground floor comprises; bright and spacious entrance hallway, triple aspect family lounge with feature fireplace and stunning countryside views, open plan dining kitchen with quartz worktops, a range of integrated appliances and a breakfast bar, as well as a ground floor office / formal dining room.