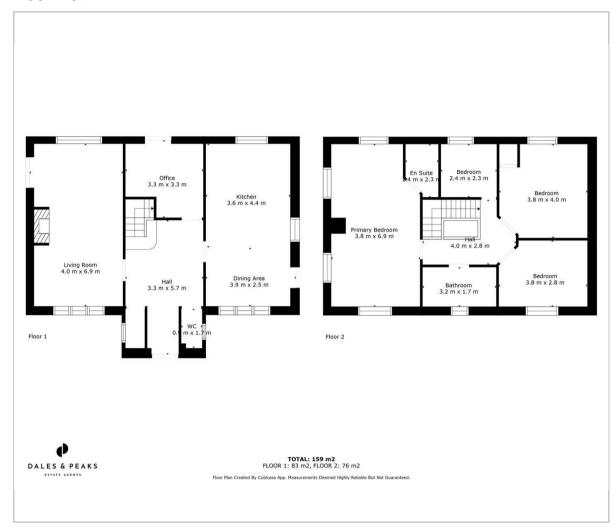

ect family lounge with stunning countryside views, a dedicated ground floor office, 4 generously sized bedrooms, 2 bathrooms including the master en-suite shower room, a low maintenance garden and ample off road parking including a driveway for multiple vehicles and a detached double garage.

The ground floor comprises; bright and spacious entrance hallway, triple aspect family lounge with feature fireplace and stunning countryside views, open plan dining kitchen with quartz worktops, a range of integrated appliances and a breakfast bar, as well as a ground floor office / formal dining room.

The first floor comprises; family bathroom with separate bath and shower, 4 generously sized bedrooms



















including the master bedroom with en-suite shower room.







### Floor Plan



# Viewing

Please contact our Chesterfield Office on 01246 567540 if you wish to arrange a viewing appointment for this property or require further information.

These particulars, whilst believed to be accurate are set out as a general outline only for guidance and do not constitute any part of an offer or contract. Intending purchasers should not rely on them as statements of representation of fact, but must satisfy themselves by inspection or otherwise as to their accuracy. No person in this firms employment has the authority to make or give any representation or warranty in respect of the property.

### Area Map



## **Energy Efficiency Graph**