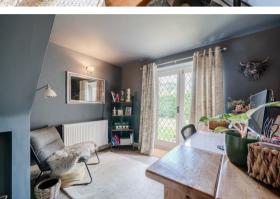

The ground floor comprises; bright and spacious entrance hallway, triple aspect family lounge with feature fireplace and stunning countryside views, open plan dining kitchen with quartz worktops, a range of integrated appliances and a breakfast bar, as well as a ground floor office / formal dining room.