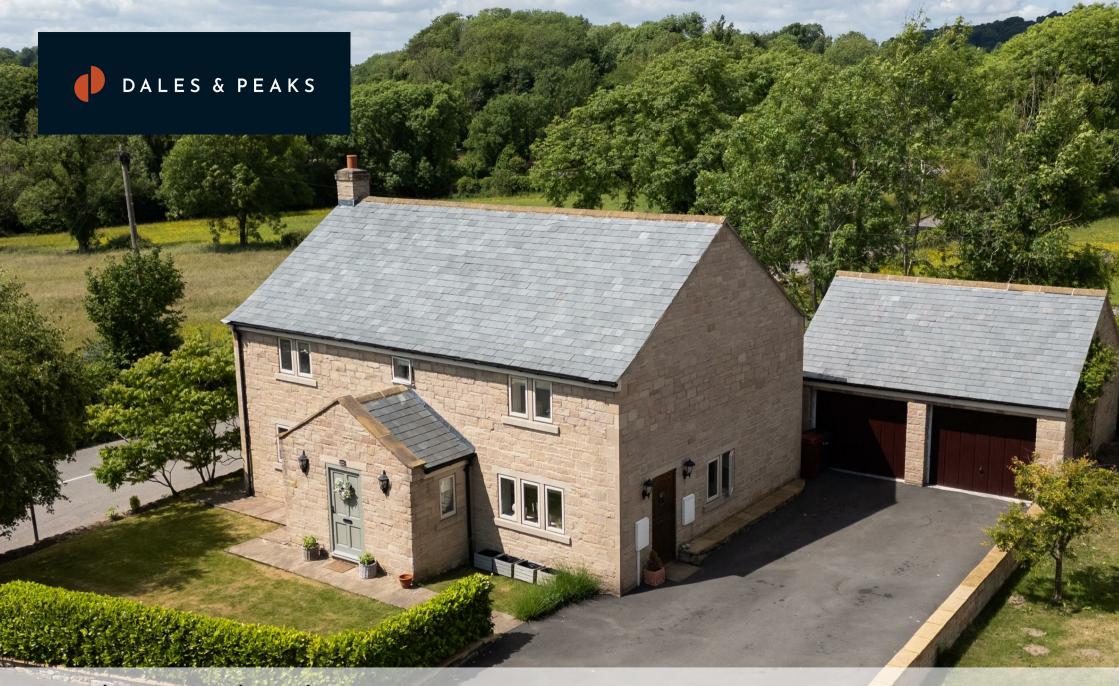

**Laurel House Hard Meadow Lane** 

Ashover, Chesterfield, S45 0ES

£650,000

#### **Laurel House Hard Meadow**

Ashover, Chesterfield, S45 0ES

Situated in the picturesque Derbyshire village of Ashover, this stunning detached home on offers a perfect blend of modern living and natural beauty. With four spacious bedrooms, this practical family home is beautifully styled throughout, providing a warm and inviting atmosphere for both relaxation and entertaining. Set within an exclusive development, this stonebuilt home is surrounded by breathtaking open field views, allowing you to enjoy the serene landscape right from your doorstep.

Offering a spacious 1711 sqft of accommodation over 2 storeys, the property features an open plan dining kitchen with quartz worktops, a triple aspect family lounge with stunning countryside views, a dedicated ground floor office, 4 generously sized bedrooms, 2 bathrooms including the master en-suite shower room, a low maintenance garden and ample off road parking including a driveway for multiple vehicles and a detached double garage.