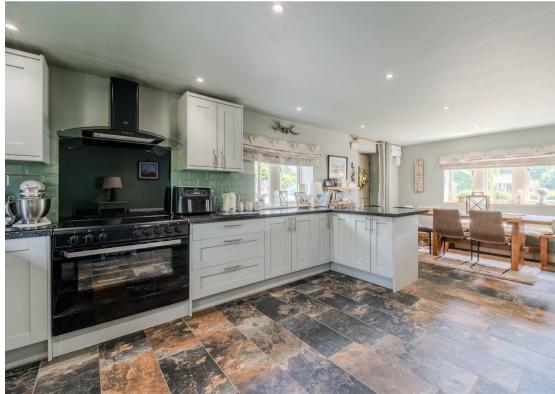

Offering a spacious 1711 sqft of accommodation over 2 storeys, the property features an open plan dining kitchen with quartz worktops, a triple aspect family lounge with stunning countryside views, a dedicated ground floor office, 4 generously sized bedrooms, 2 bathrooms including the master en-suite shower room, a low maintenance garden and ample off road parking including a driveway for multiple vehicles and a detached double garage.

The ground floor comprises; bright and spacious entrance hallway, triple aspect family lounge with feature fireplace and stunning countryside views, open plan dining kitchen with quartz worktops, a range of integrated appliances and a breakfast bar, as well as a ground floor office / formal dining room.