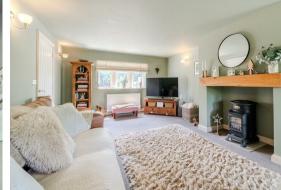

The ground floor comprises; bright and spacious entrance hallway, triple aspect family lounge with feature fireplace and stunning countryside views, open plan dining kitchen with quartz worktops, a range of integrated appliances and a breakfast bar, as well as a ground floor office / formal dining room.