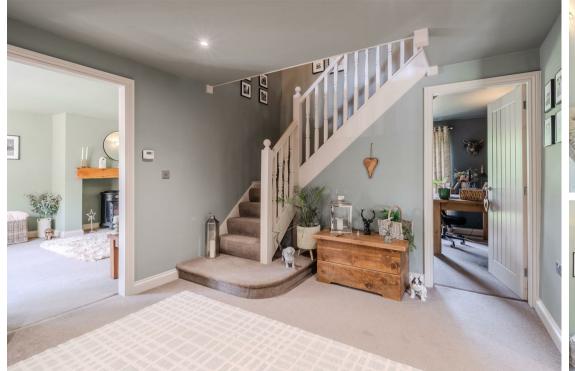

The ground floor comprises; bright and spacious entrance hallway, triple aspect family lounge with feature fireplace and stunning countryside views, open plan dining kitchen with quartz worktops, a range of integrated appliances and a breakfast bar, as well as a ground floor office / formal dining room.