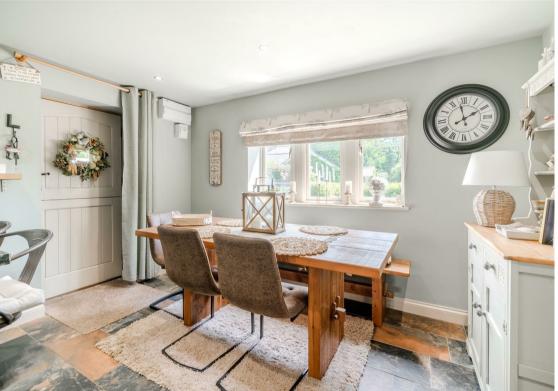

The ground floor comprises; bright and spacious entrance hallway, triple aspect family lounge with feature fireplace and stunning countryside views, open plan dining kitchen with quartz worktops, a range of integrated appliances and a breakfast bar, as well as a ground floor office / formal dining room.