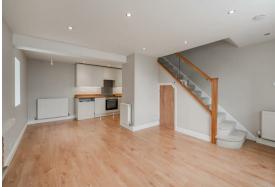

Offering 570 sqft of accommodation over 2 storeys, the property features an open plan living and dining room with exposed brick fireplace, a shaker kitchen with solid wood worktops and Belfast sink, a stylish bathroom with bath and overhead shower and 2 tastefully decorated bedrooms.