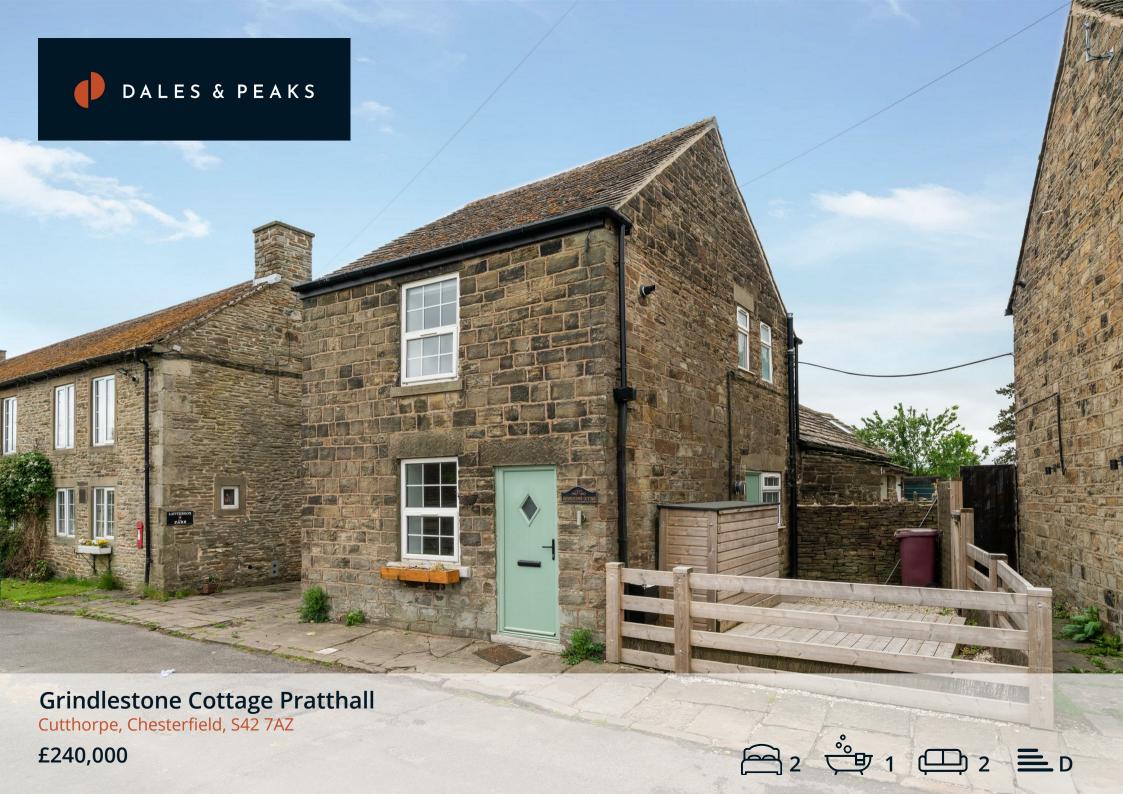

#### **Grindlestone Cottage**

Cutthorpe, Chesterfield, S42 7AZ

Situated in the pretty village of Cutthorpe, surrounded by stunning Derbyshire countryside, beautiful walks and within easy access to both Chesterfield and Sheffield, is this attractive and characterful 2 bedroom stone built cottage, enjoying picturesque views of the open fields of which is sits next to.

Offering 570 sqft of accommodation over 2 storeys, the property features an open plan living and dining room with exposed brick fireplace, a shaker kitchen with solid wood worktops and Belfast sink, a stylish bathroom with bath and overhead shower and 2 tastefully decorated bedrooms.

Externally the property has a gated area, offering the flexibility to be used for either a low maintenance garden terrace or driveway.