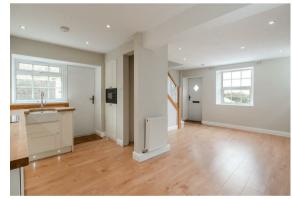

Offering 570 sqft of accommodation over 2 storeys, the property features an open plan living and dining room with exposed brick fireplace, a shaker kitchen with solid wood worktops and Belfast sink, a stylish bathroom with bath and overhead shower and 2 tastefully decorated bedrooms.

Externally the property has a gated area, offering the flexibility to be used for either a low maintenance garden terrace or driveway.