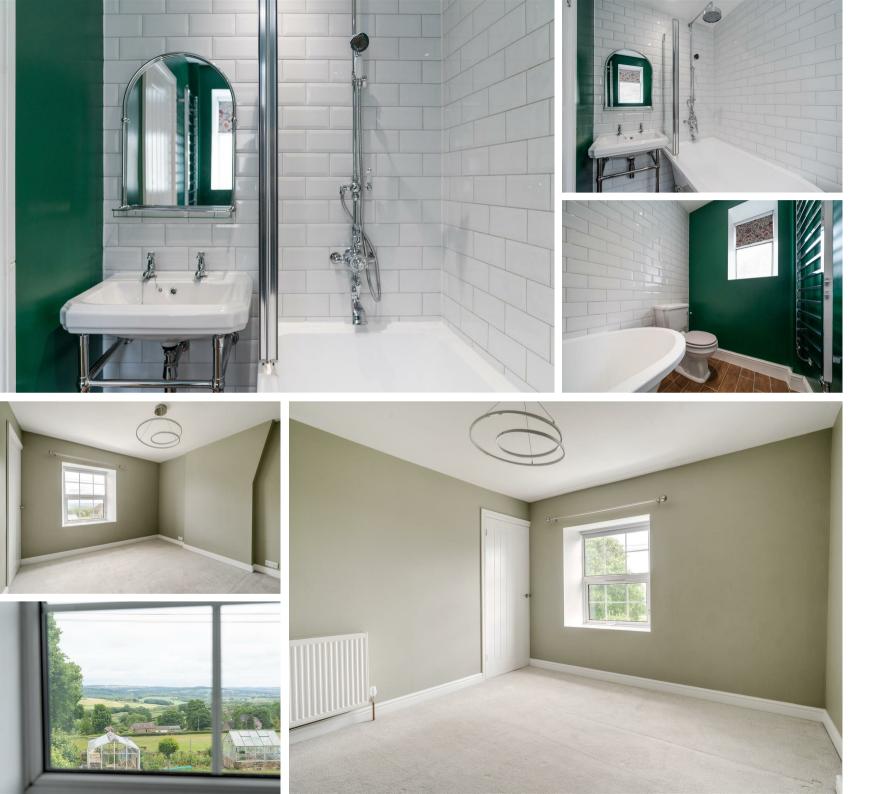

Offering 570 sqft of accommodation over 2 storeys, the property features an open plan living and dining room with exposed brick fireplace, a shaker kitchen with solid wood worktops and Belfast sink, a stylish bathroom with bath and overhead shower and 2 tastefully decorated bedrooms.