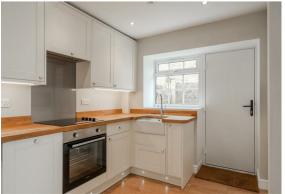

Offering 570 sqft of accommodation over 2 storeys, the property features an open plan living and dining room with exposed brick fireplace, a shaker kitchen with solid wood worktops and Belfast sink, a stylish bathroom with bath and overhead shower and 2 tastefully decorated bedrooms.