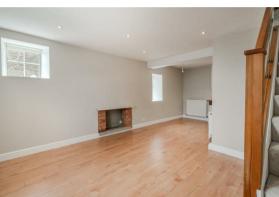

Offering 570 sqft of accommodation over 2 storeys, the property features an open plan living and dining room with exposed brick fireplace, a shaker kitchen with solid wood worktops and Belfast sink, a stylish bathroom with bath and overhead shower and 2 tastefully decorated bedrooms.