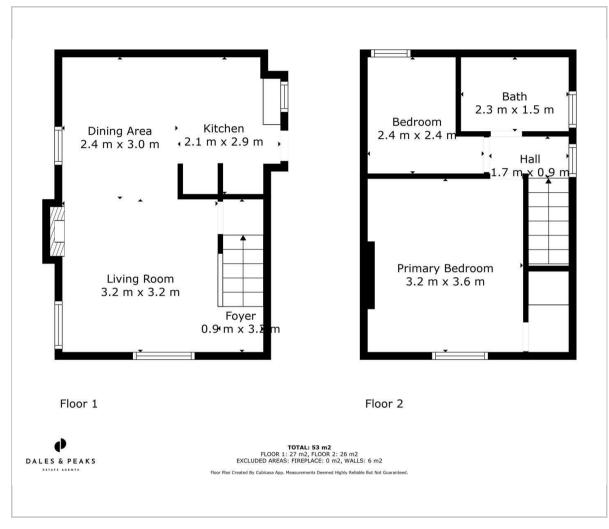

Offering 570 sqft of accommodation over 2 storeys, the property features an open plan living and dining room with exposed brick fireplace, a shaker kitchen with solid wood worktops and Belfast sink, a stylish bathroom with bath and overhead shower and 2 tastefully decorated bedrooms.

### Floor Plan