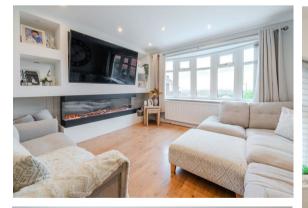

Offering 1001 sqft of accommodation over 2 storeys, the property features a dual aspect dining lounge with feature fireplace and patio doors into the rear garden, a modern shaker style kitchen with quartz worktops, a stylish bathroom and 3 individually decorated and generously sized bedrooms.

The ground floor comprises, bright and spacious entrance hallway, ground floor WC, dual aspect dining lounge with modern feature fireplace and patio doors to the rear garden, shaker style kitchen with quartz worktops, a range of integrated appliances and a gold Belfast sink,