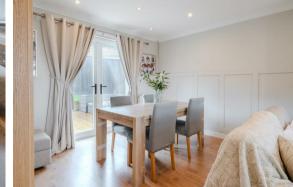

Offering 1001 sqft of accommodation over 2 storeys, the property features a dual aspect dining lounge with feature fireplace and patio doors into the rear garden, a modern shaker style kitchen with quartz worktops, a stylish bathroom and 3 individually decorated and generously sized bedrooms.

The ground floor comprises, bright and spacious entrance hallway, ground floor WC, dual aspect dining lounge with modern feature fireplace and patio doors to the rear garden, shaker style kitchen with quartz worktops, a range of integrated appliances and a gold Belfast sink,