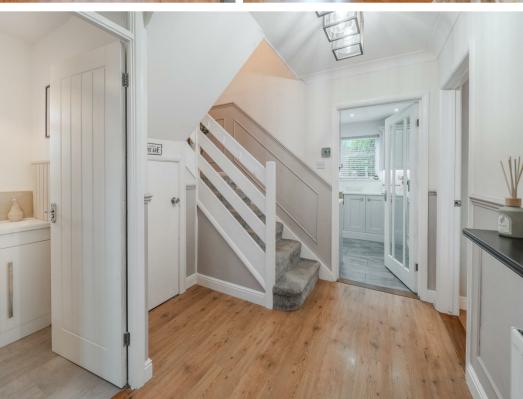

The ground floor comprises, bright and spacious entrance hallway, ground floor WC, dual aspect dining lounge with modern feature fireplace and patio doors to the rear garden, shaker style kitchen with quartz worktops, a range of integrated appliances and a gold Belfast sink,