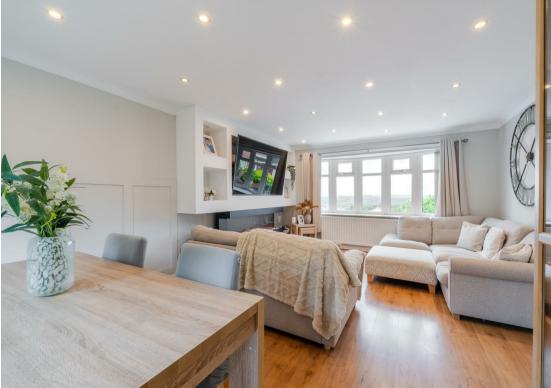

Offering 1001 sqft of accommodation over 2 storeys, the property features a dual aspect dining lounge with feature fireplace and patio doors into the rear garden, a modern shaker style kitchen with quartz worktops, a stylish bathroom and 3 individually decorated and generously sized bedrooms.

The ground floor comprises, bright and spacious entrance hallway, ground floor WC, dual aspect dining lounge with modern feature fireplace and patio doors to the rear garden, shaker style kitchen with quartz worktops, a range of integrated appliances and a gold Belfast sink,