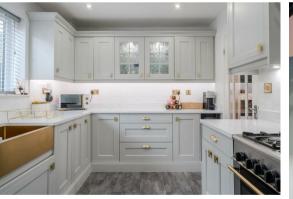

Offering 1001 sqft of accommodation over 2 storeys, the property features a dual aspect dining lounge with feature fireplace and patio doors into the rear garden, a modern shaker style kitchen with quartz worktops, a stylish bathroom and 3 individually decorated and generously sized bedrooms.

The ground floor comprises, bright and spacious entrance hallway, ground floor WC, dual aspect dining lounge with modern feature fireplace and patio doors to the rear garden, shaker style kitchen with quartz worktops, a range of integrated appliances and a gold Belfast sink,