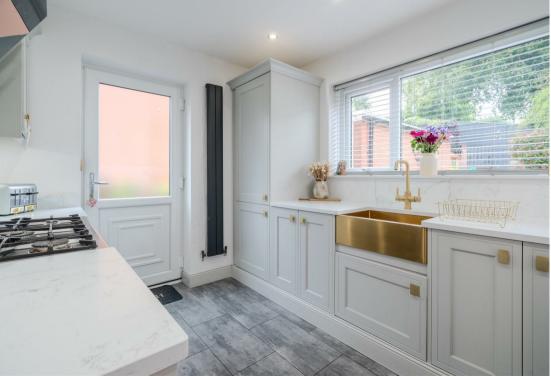

The ground floor comprises, bright and spacious entrance hallway, ground floor WC, dual aspect dining lounge with modern feature fireplace and patio doors to the rear garden, shaker style kitchen with quartz worktops, a range of integrated appliances and a gold Belfast sink,