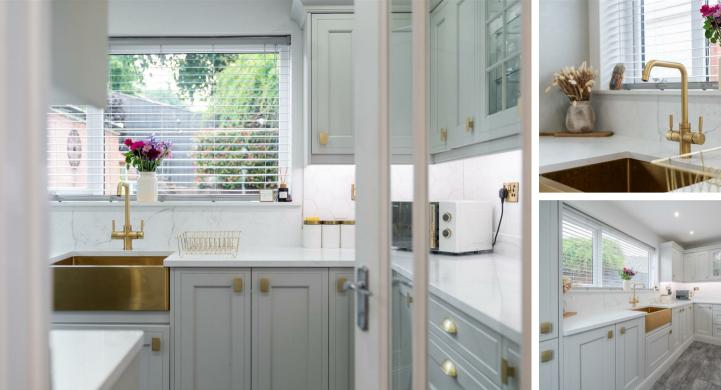

The ground floor comprises, bright and spacious entrance hallway, ground floor WC, dual aspect dining lounge with modern feature fireplace and patio doors to the rear garden, shaker style kitchen with quartz worktops, a range of integrated appliances and a gold Belfast sink,