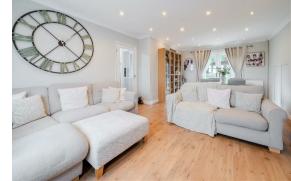

Offering 1001 sqft of accommodation over 2 storeys, the property features a dual aspect dining lounge with feature fireplace and patio doors into the rear garden, a modern shaker style kitchen with quartz worktops, a stylish bathroom and 3 individually decorated and generously sized bedrooms.

The ground floor comprises, bright and spacious entrance hallway, ground floor WC, dual aspect dining lounge with modern feature fireplace and patio doors to the rear garden, shaker style kitchen with quartz worktops, a range of integrated appliances and a gold Belfast sink,