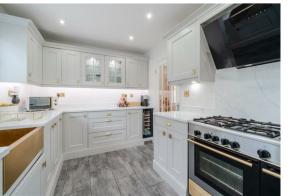

Offering 1001 sqft of accommodation over 2 storeys, the property features a dual aspect dining lounge with feature fireplace and patio doors into the rear garden, a modern shaker style kitchen with quartz worktops, a stylish bathroom and 3 individually decorated and generously sized bedrooms.

The ground floor comprises, bright and spacious entrance hallway, ground floor WC, dual aspect dining lounge with modern feature fireplace and patio doors to the rear garden, shaker style kitchen with quartz worktops, a range of integrated appliances and a gold Belfast sink,