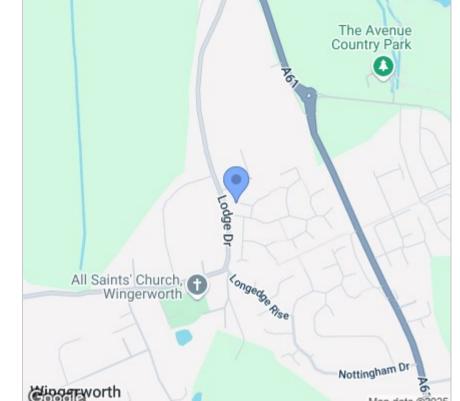

### **7 Mulberry Close** Wingerworth, Chesterfield, S42

£325,000 - £340,000 (Guide price) Located in the pretty village of Wingerworth, enjoying a head of culde-sac position, neighbouring stunning Derbyshire countryside and within walking distance to a selection of amenities such as a village cafe, local shop and schools, is this beautifully styled and practically set out 3 bedroom detached family home.

# **Energy Efficiency Graph**

Area Map

E: info@dalesandpeaks.co.uk www.dalesandpeaks.co.uk

Map data @2025

131 Chatsworth Road, Chesterfield, Derbyshire, S40 2AP T: 01246 567540