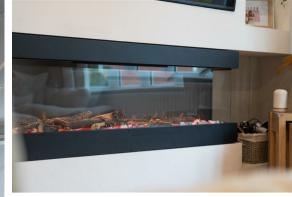

Offering 1001 sqft of accommodation over 2 storeys, the property features a dual aspect dining lounge with feature fireplace and patio doors into the rear garden, a modern shaker style kitchen with quartz worktops, a stylish bathroom and 3 individually decorated and generously sized bedrooms.

The ground floor comprises, bright and spacious entrance hallway, ground floor WC, dual aspect dining lounge with modern feature fireplace and patio doors to the rear garden, shaker style kitchen with quartz worktops, a range of integrated appliances and a gold Belfast sink,