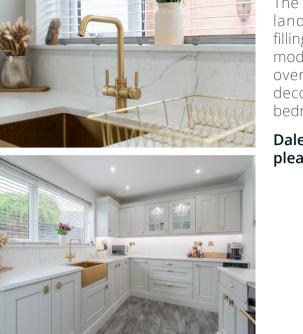

The ground floor comprises, bright and spacious entrance hallway, ground floor WC, dual aspect dining lounge with modern feature fireplace and patio doors to the rear garden, shaker style kitchen with quartz worktops, a range of integrated appliances and a gold Belfast sink,