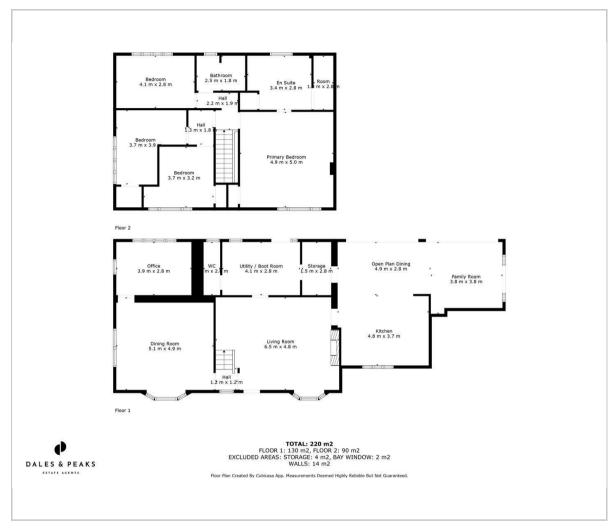

# Floor Plan

Offering 2583 sqft of accommodation over 2 storeys, the property features 2 formal reception rooms, a ground floor office providing dedicated work-fromhome space, a modern shaker island kitchen with a range of integrated appliances, a social living and dining space leading off the kitchen opening into the garden, a large utility room, 4 generously proportioned bedrooms and 2 bathrooms, including the master ensuite bathroom.