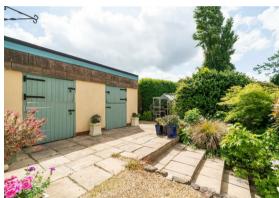

A stand out feature of Smithy House is its outside space. Measuring approximately 0.85 acres, the mature gardens offer a tranquil retreat to relax with ample space to entertain and for family to play. To the side of the home is a detached double garage with electric door and 2 stables.