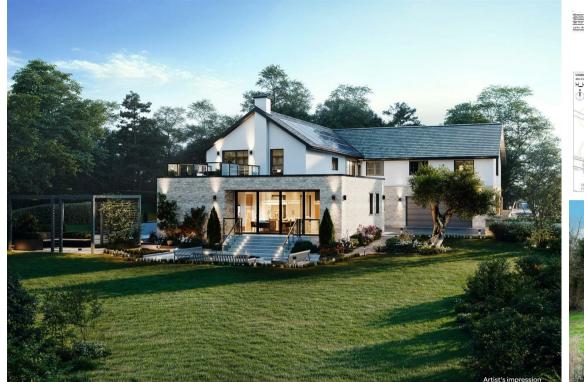

## **Development Land Birkin**

Wingerworth, Chesterfield, S42

A truly unique opportunity to build your dream home in this stunning rural location. With planning consent granted for the erection of a large detached dwelling.

Local authority : North East Derbyshire

Council

Planning ref: 22/01145/RM

Overall accommodation: 6083 sqft including garage.

Situated in this idyllic, rural location, on the outskirts of Wingerworth Village and a stones throw from Ashover and surrounding amenities, is this approximately 1 acre plot of land with full planning for the construction of an impressive 6083 sqft 5 bedroom, 4 bathroom detached eco home.