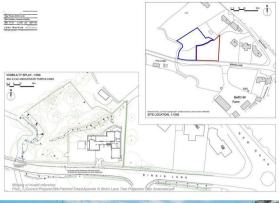

**Development Land Birkin Lane** 

Wingerworth, Chesterfield, S42 6LL

£450,000



## **Development Land Birkin**

Wingerworth, Chesterfield, S42

A truly unique opportunity to build your dream home in this stunning rural location. With planning consent granted for the erection of a large detached dwelling.

Local authority : North East Derbyshire

Council

Planning ref: 22/01145/RM

Overall accommodation: 6083 sqft including garage.

Situated in this idyllic, rural location, on the outskirts of Wingerworth Village and a stones throw from Ashover and surrounding amenities, is this approximately 1 acre plot of land with full planning for the construction of an impressive 6083 sqft 5 bedroom, 4 bathroom detached eco home.

















## Area Map



## **Energy Efficiency Graph**





## **Viewing**

Please contact our Chesterfield Office on 01246 567540 if you wish to arrange a viewing appointment for this property or require further information.

These particulars, whilst believed to be accurate are set out as a general outline only for guidance and do not constitute any part of an offer or contract. Intending purchasers should not rely on them as statements of representation of fact, but must satisfy themselves by inspection or otherwise as to their accuracy. No person in this firms employment has the authority to make or give any representation or warranty in respect of the property.