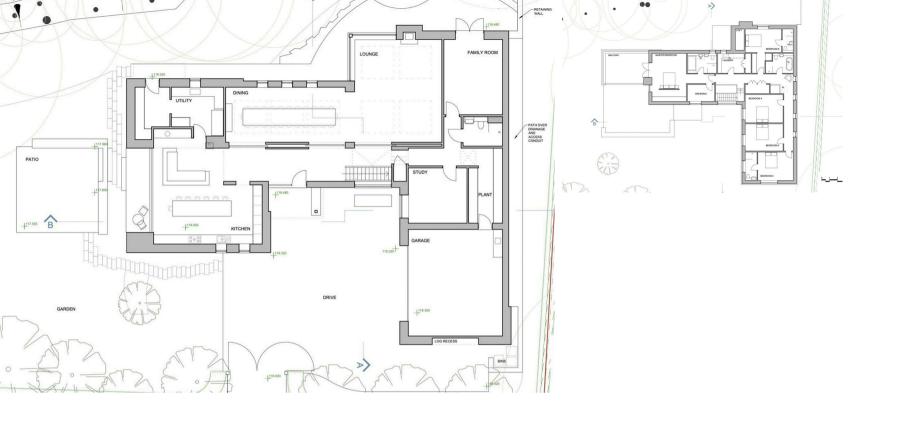

Local authority : North East Derbyshire

Council

Planning ref: 22/01145/RM

Overall accommodation: 6083 sqft including garage.

Situated in this idyllic, rural location, on the outskirts of Wingerworth Village and a stones throw from Ashover and surrounding amenities, is this approximately 1 acre plot of land with full planning for the construction of an impressive 6083 sqft 5 bedroom, 4 bathroom detached eco home.