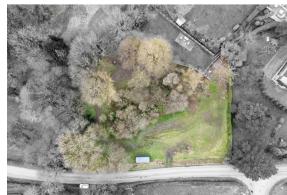

Local authority : North East Derbyshire

Council

Planning ref: 22/01145/RM

Overall accommodation: 6083 sqft including garage.

Situated in this idyllic, rural location, on the outskirts of Wingerworth Village and a stones throw from Ashover and surrounding amenities, is this approximately 1 acre plot of land with full planning for the construction of an impressive 6083 sqft 5 bedroom, 4 bathroom detached eco home.