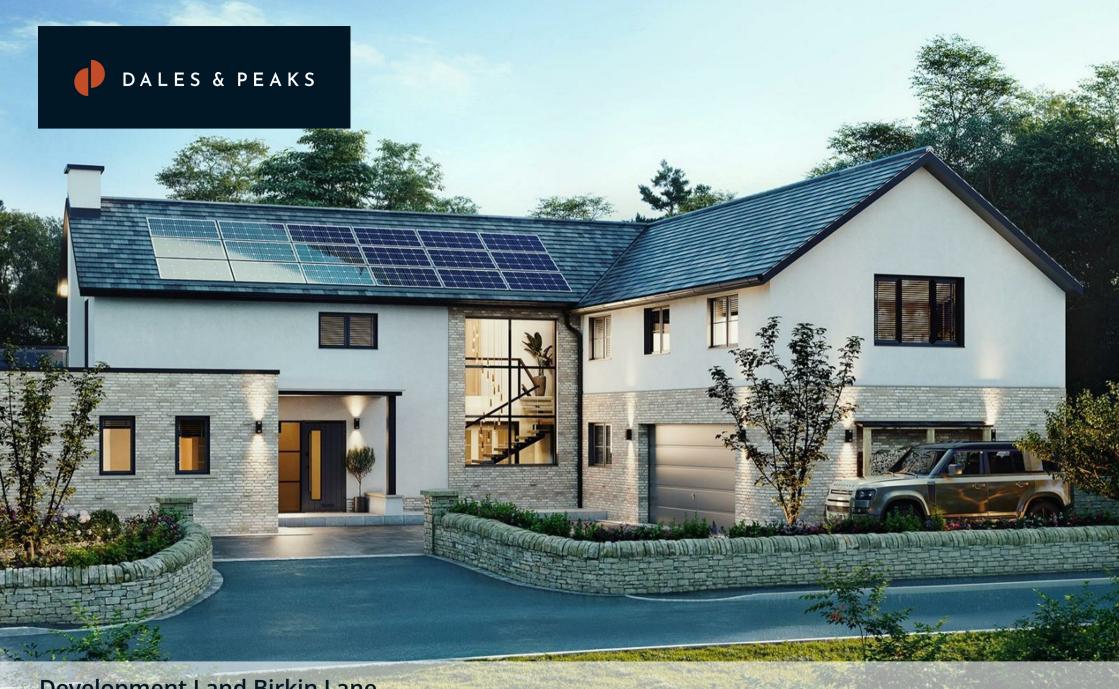

**Development Land Birkin Lane** 

Wingerworth, Chesterfield, S42 6LL

£450,000

## **Development Land Birkin**

Wingerworth, Chesterfield, S42

A truly unique opportunity to build your dream home in this stunning rural location. With planning consent granted for the erection of a large detached dwelling.

Local authority : North East Derbyshire

Council

Planning ref: 22/01145/RM

Overall accommodation: 6083 sqft including garage.

Situated in this idyllic, rural location, on the outskirts of Wingerworth Village and a stones throw from Ashover and surrounding amenities, is this approximately 1 acre plot of land with full planning for the construction of an impressive 6083 sqft 5 bedroom, 4 bathroom detached eco home.