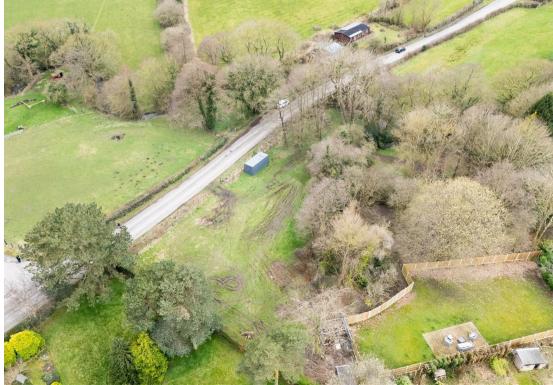

Local authority : North East Derbyshire

Council

Planning ref: 22/01145/RM

Overall accommodation: 6083 sqft including garage.

Situated in this idyllic, rural location, on the outskirts of Wingerworth Village and a stones throw from Ashover and surrounding amenities, is this approximately 1 acre plot of land with full planning for the construction of an impressive 6083 sqft 5 bedroom, 4 bathroom detached eco home.

## Area Map