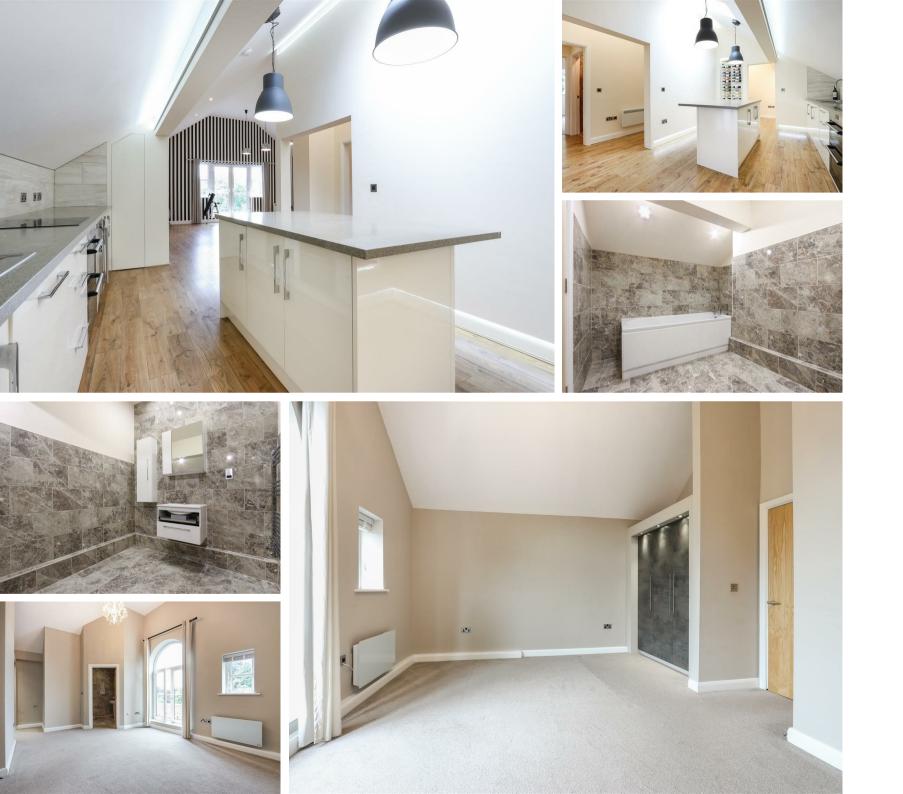

## **Belmont Park Holymoor**

Holymoorside, Chesterfield, S42

A stunning penthouse apartment, enjoying far reaching views, set within be autiful grounds at one of Derbyshire's most sought after development locations. Offering 1895 sqft of accommodation and featuring an island kitchen with modern integrated appliances, grand openplan living room, two very generous bedrooms and modern bathrooms. The apartment also benefits from use of the communal grounds and allocated parking for two cars.