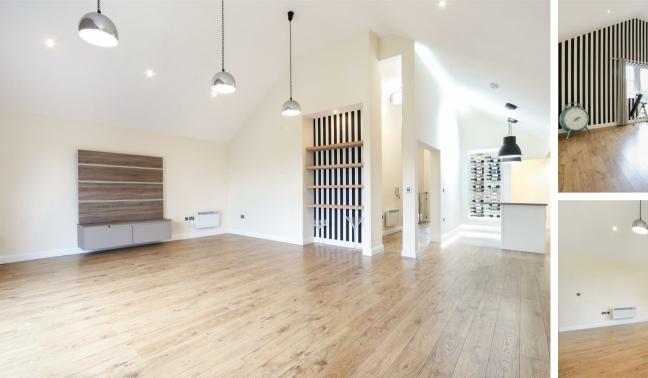

## **Belmont Park Holymoor**

Holymoorside, Chesterfield, S42

A stunning penthouse apartment, enjoying far reaching views, set within be autiful grounds at one of Derbyshire's most sought after development locations. Offering 1895 sqft of accommodation and featuring an island kitchen with modern integrated appliances, grand openplan living room, two very generous bedrooms and modern bathrooms. The apartment also benefits from use of the communal grounds and allocated parking for two cars.