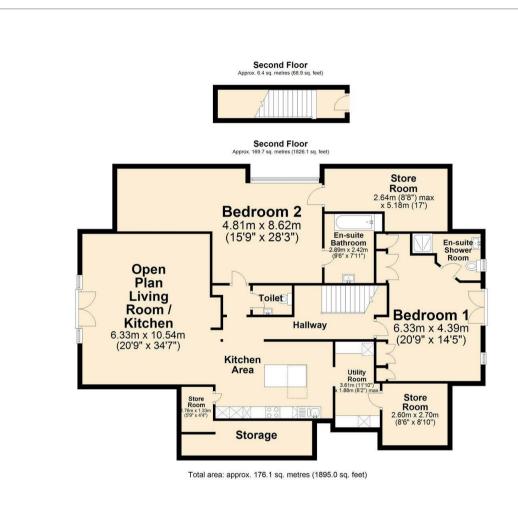

Belmont Park Holymoor Road Holymoorside, Chesterfield, S42 7DN £1,500 PCM



## **Belmont Park Holymoor**

Holymoorside, Chesterfield, S42

A stunning penthouse apartment, enjoying far reaching views, set within be autiful grounds at one of Derbyshire's most sought after development locations. Offering 1895 sqft of accommodation and featuring an island kitchen with modern integrated appliances, grand openplan living room, two very generous bedrooms and modern bathrooms. The apartment also benefits from use of the communal grounds and allocated parking for two cars.

**Rental information** 













**Floor Plan** 



## Viewing

The Property Ombudsman

APPROVED CODE

Please contact our Chesterfield Office on 01246 567540 if you wish to arrange a viewing appointment for this property or require further information.

These particulars, whilst believed to be accurate are set out as a general outline only for guidance and do not constitute any part of an offer or contract. Intending purchasers should not rely on them as statements of representation of fact, but must satisfy themselves by inspection or otherwise as to their accuracy. No person in this firms employment has the authority to make or give any representation or warranty in respect of the property.





## **Energy Efficiency Graph**





## 131 Chatsworth Road, Chesterfield, Derbyshire, S40 2AP T: 01246 567540

E: info@dalesandpeaks.co.uk www.