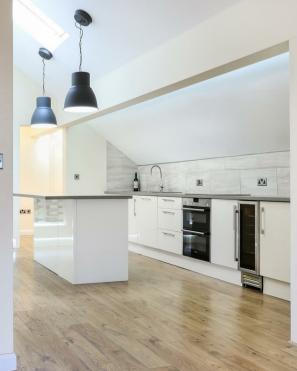

## **Belmont Park Holymoor**

Holymoorside, Chesterfield, S42

A stunning penthouse apartment, enjoying far reaching views, set within be autiful grounds at one of Derbyshire's most sought after development locations. Offering 1895 sqft of accommodation and featuring an island kitchen with modern integrated appliances, grand openplan living room, two very generous bedrooms and modern bathrooms. The apartment also benefits from use of the communal grounds and allocated parking for two cars.