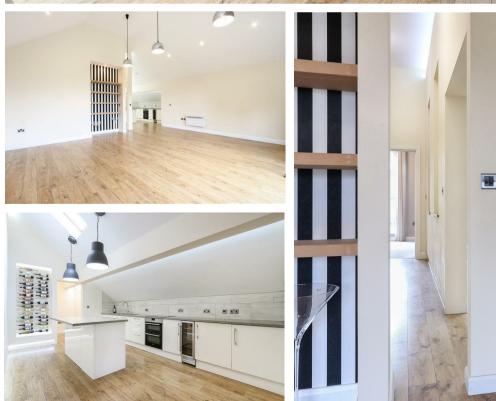

## **Belmont Park Holymoor**

Holymoorside, Chesterfield, S42

A stunning penthouse apartment, enjoying far reaching views, set within be autiful grounds at one of Derbyshire's most sought after development locations. Offering 1895 sqft of accommodation and featuring an island kitchen with modern integrated appliances, grand openplan living room, two very generous bedrooms and modern bathrooms. The apartment also benefits from use of the communal grounds and allocated parking for two cars.