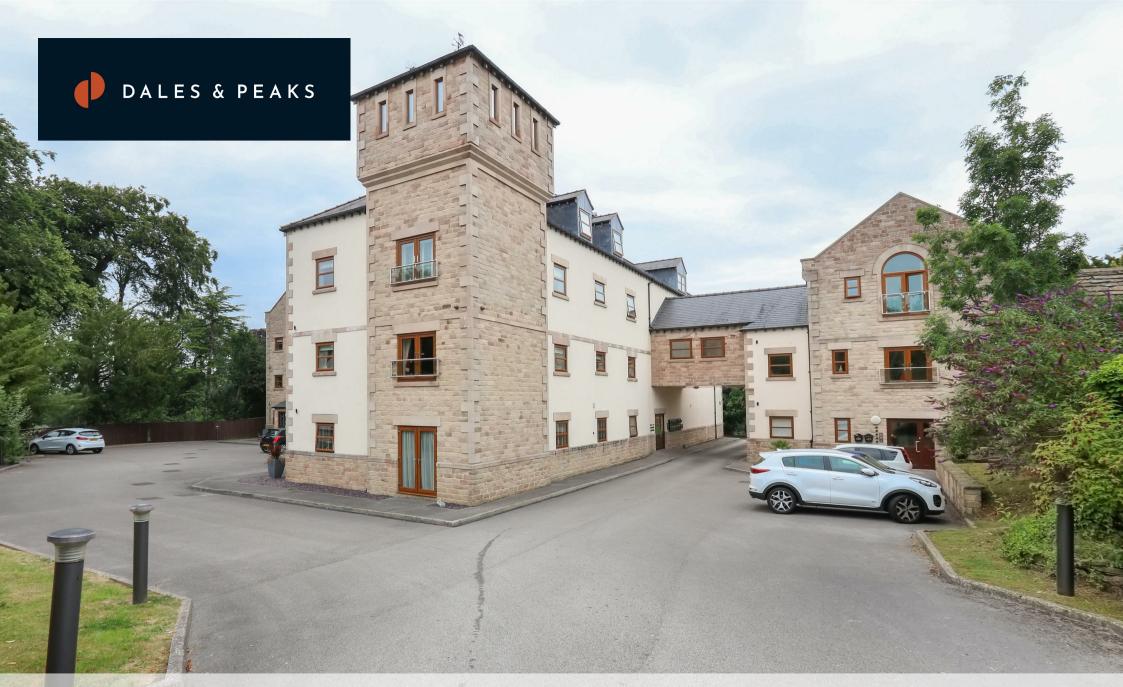

Belmont Park Holymoor Road Holymoorside, Chesterfield, S42 7DN £1,500 PCM

## **Belmont Park Holymoor**

Holymoorside, Chesterfield, S42

A stunning penthouse apartment, enjoying far reaching views, set within be autiful grounds at one of Derbyshire's most sought after development locations. Offering 1895 sqft of accommodation and featuring an island kitchen with modern integrated appliances, grand openplan living room, two very generous bedrooms and modern bathrooms. The apartment also benefits from use of the communal grounds and allocated parking for two cars.