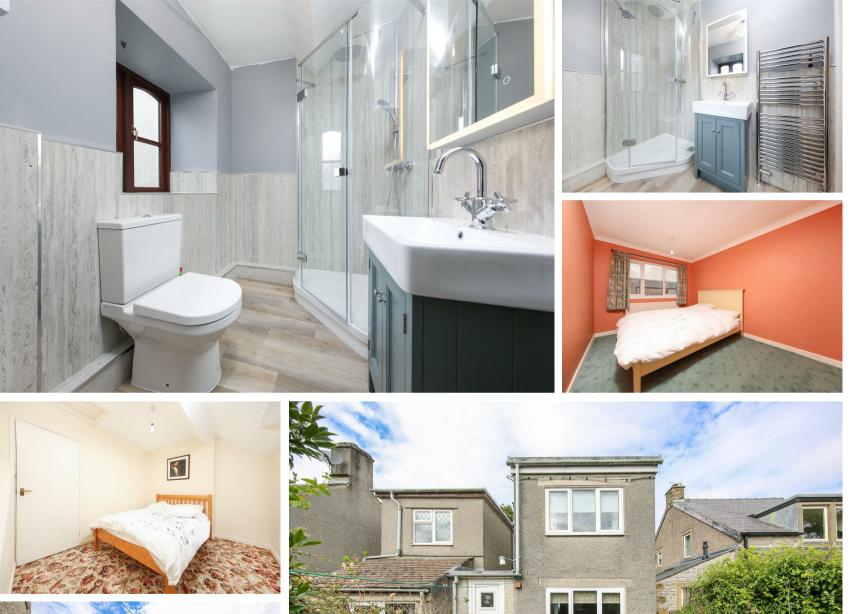

The ground floor comprises; living room boasting beams and feature log burning stove, recently refurbished dining kitchen, rear entrance porch / boot room and downstairs WC.

The first floor comprises; shower room with heated towel rail, and two generously proportioned bedrooms including 1 with fitted wardrobes