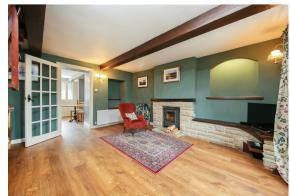

The ground floor comprises; living room boasting beams and feature log burning stove, recently refurbished dining kitchen, rear entrance porch / boot room and downstairs WC.

The first floor comprises; shower room with heated towel rail, and two generously proportioned bedrooms including 1 with fitted wardrobes