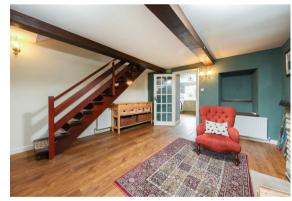

The ground floor comprises; living room boasting beams and feature log burning stove, recently refurbished dining kitchen, rear entrance porch / boot room and downstairs WC.

The first floor comprises; shower room with heated towel rail, and two generously proportioned bedrooms including 1 with fitted wardrobes