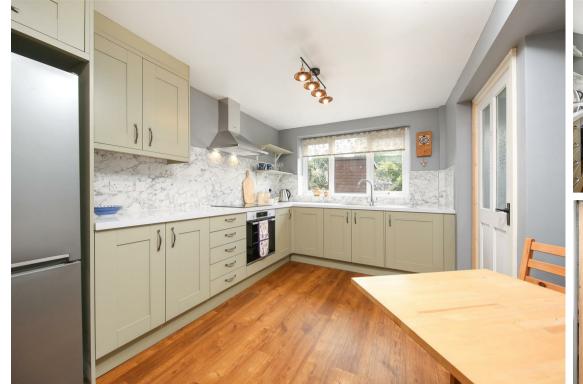

The ground floor comprises; living room boasting beams and feature log burning stove, recently refurbished dining kitchen, rear entrance porch / boot room and downstairs WC.

The first floor comprises; shower room with heated towel rail, and two generously proportioned bedrooms including 1 with fitted wardrobes