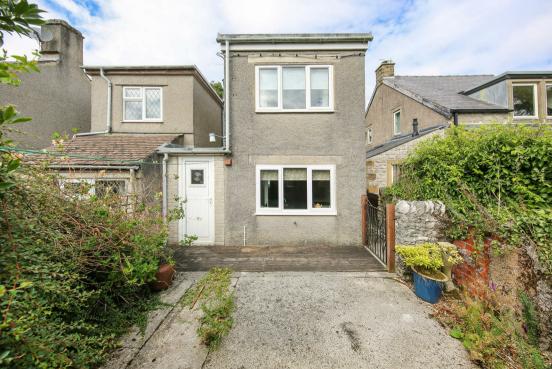

# Litton, Buxton, SK17 8QS

An attractive 2 bedroom end-terrace cottage, centrally located within the pretty Peak District village of Litton. Offering 661 sqft of accommodation over two storeys and featuring a beautiful view to the front over the village green, a low maintenance rear garden, recently refurbished dining kitchen and generously proportioned bedrooms including 1 with fitted wardrobes.

The ground floor comprises; living room boasting beams and feature log burning stove, recently refurbished dining kitchen, rear entrance porch / boot room and downstairs WC.

The first floor comprises; shower room with heated towel rail, and two generously proportioned bedrooms including 1 with fitted wardrobes