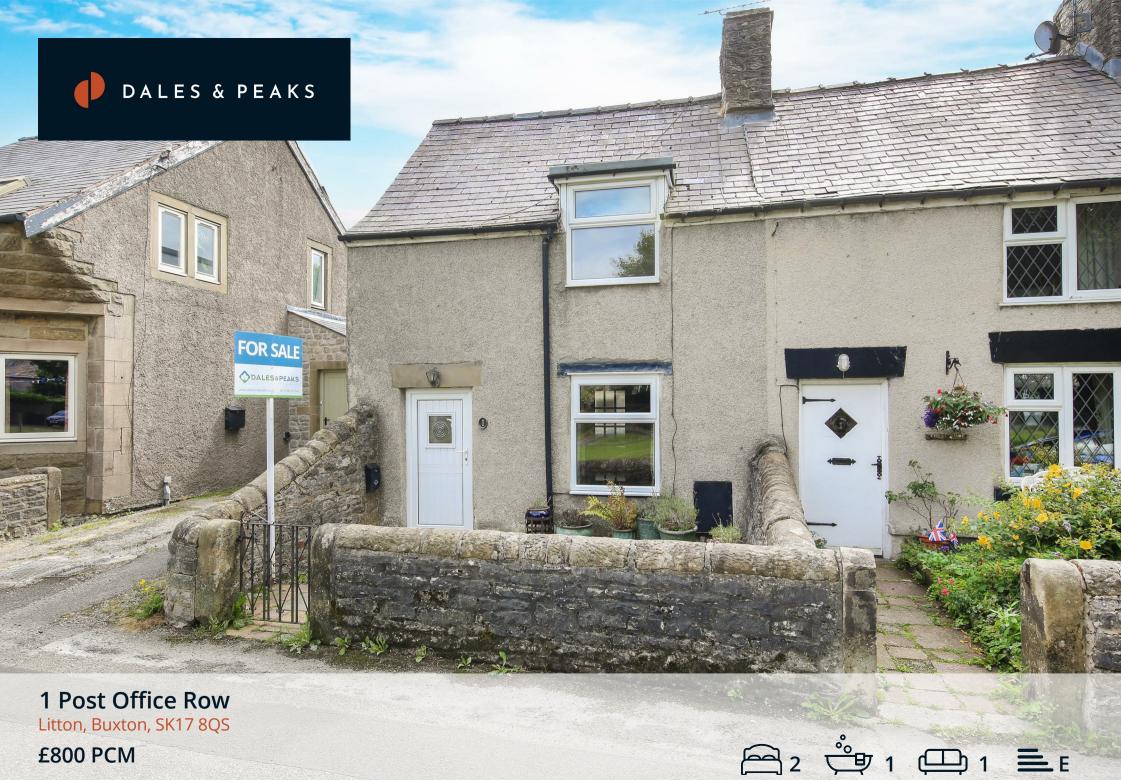

## 1 Post Office Row

# Litton, Buxton, SK17 8QS

An attractive 2 bedroom end-terrace cottage, centrally located within the pretty Peak District village of Litton. Offering 661 sqft of accommodation over two storeys and featuring a beautiful view to the front over the village green, a low maintenance rear garden, recently refurbished dining kitchen and generously proportioned bedrooms including 1 with fitted wardrobes.

The ground floor comprises; living room boasting beams and feature log burning stove, recently refurbished dining kitchen, rear entrance porch / boot room and downstairs WC.

The first floor comprises; shower room with heated towel rail, and two generously proportioned bedrooms including 1 with fitted wardrobes