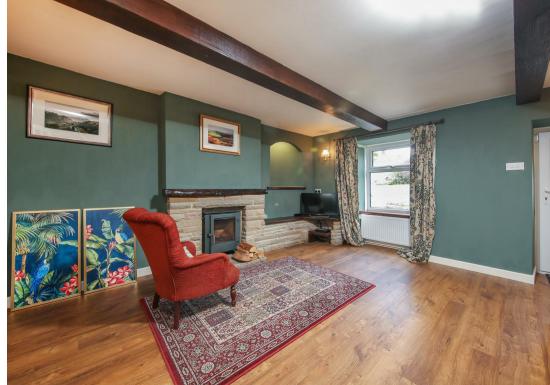

The ground floor comprises; living room boasting beams and feature log burning stove, recently refurbished dining kitchen, rear entrance porch / boot room and downstairs WC.

The first floor comprises; shower room with heated towel rail, and two generously proportioned bedrooms including 1 with fitted wardrobes