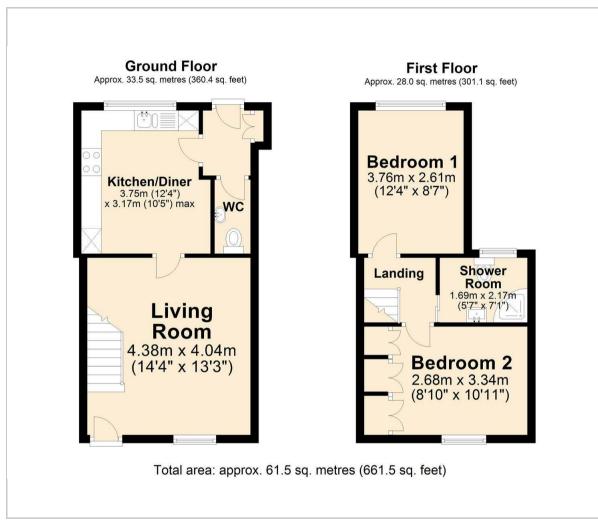

The ground floor comprises; living room boasting beams and feature log burning stove, recently refurbished dining kitchen, rear entrance porch / boot room and downstairs WC.

The first floor comprises; shower room with heated towel rail, and two generously proportioned bedrooms including 1 with fitted wardrobes

#### Floor Plan Area Map

Please contact our Chesterfield Office on 01246 567540 if you wish to arrange a viewing appointment for this property or require further information.

These particulars, whilst believed to be accurate are set out as a general outline only for guidance and do not constitute any part of an offer or contract. Intending purchasers should not rely on them as statements of representation of fact, but must satisfy themselves by inspection or otherwise as to their accuracy. No person in this firms employment has the authority to make or give any representation or warranty in respect of the property.