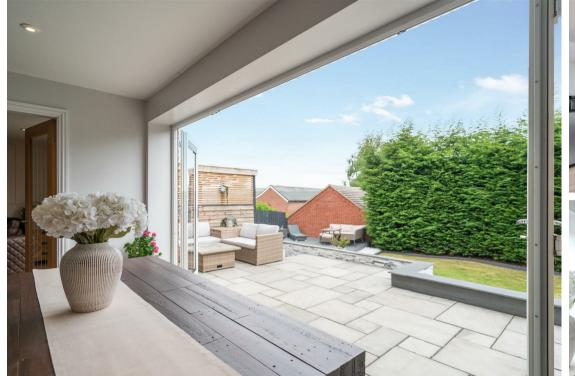

A truly stand out feature of this home is it, open plan living and dining space leading off the kitchen. This social, vibrant space is right at the heart of the home and has bi-fold doors leading right out onto the garden, filling the home with natural light and making the home ideal for entertaining both inside and in the garden.