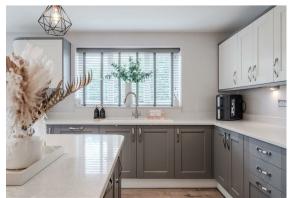

The ground floor comprises; bright and spacious entrance hallway, ground floor WC, island kitchen with quartz worktops and a range of integrated appliances, separate utility room with side access to the outside, living and dining space off the kitchen