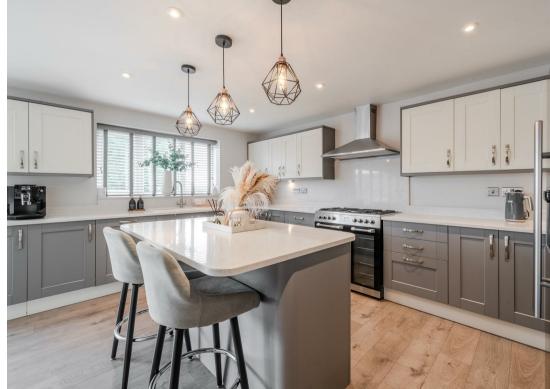

Offering a spacious 1636 sqft of accommodation over 2 storeys, the property features a dual aspect family lounge, a hi-spec island kitchen with a range of integrated appliances and a separate utility room, a social living and dining space leading off the kitchen with bi-fold doors onto the rear garden, 4 generously sized bedrooms including the master suite with dressing room and en-suite shower room, a beautifully landscaped garden and a detached double garage.

The ground floor comprises; bright and spacious entrance hallway, ground floor WC, island kitchen with quartz worktops and a range of integrated appliances, separate utility room with side access to the outside, living and dining space off the kitchen