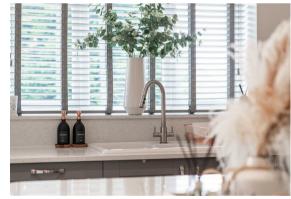

The ground floor comprises; bright and spacious entrance hallway, ground floor WC, island kitchen with quartz worktops and a range of integrated appliances, separate utility room with side access to the outside, living and dining space off the kitchen