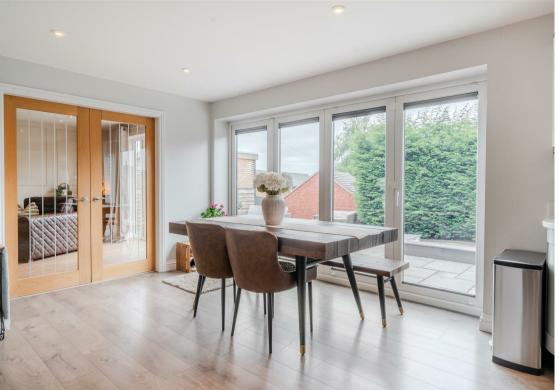

A truly stand out feature of this home is it, open plan living and dining space leading off the kitchen. This social, vibrant space is right at the heart of the home and has bi-fold doors leading right out onto the garden, filling the home with natural light and making the home ideal for entertaining both inside and in the garden.

and a separate family lounge with patio doors leading to the garden.

The first floor comprises; tiled family bathroom with separate bath and shower, 4 generously sized bedrooms including master bedroom with dressing room and en-suite shower room.