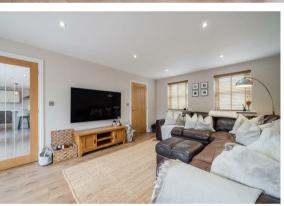

and a separate family lounge with patio doors leading to the garden.

The first floor comprises; tiled family bathroom with separate bath and shower, 4 generously sized bedrooms including master bedroom with dressing room and en-suite shower room.