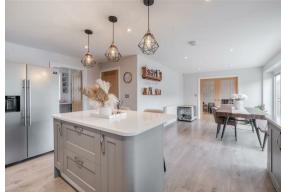

Offering a spacious 1636 sqft of accommodation over 2 storeys, the property features a dual aspect family lounge, a hi-spec island kitchen with a range of integrated appliances and a separate utility room, a social living and dining space leading off the kitchen with bi-fold doors onto the rear garden, 4 generously sized bedrooms including the master suite with dressing room and en-suite shower room, a beautifully landscaped garden and a detached double garage.

The ground floor comprises; bright and spacious entrance hallway, ground floor WC, island kitchen with quartz worktops and a range of integrated appliances, separate utility room with side access to the outside, living and dining space off the kitchen