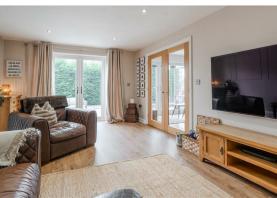

A truly stand out feature of this home is it, open plan living and dining space leading off the kitchen. This social, vibrant space is right at the heart of the home and has bi-fold doors leading right out onto the garden, filling the home with natural light and making the home ideal for entertaining both inside and in the garden.

and a separate family lounge with patio doors leading to the garden.

The first floor comprises; tiled family bathroom with separate bath and shower, 4 generously sized bedrooms including master bedroom with dressing room and en-suite shower room.