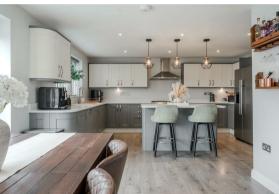

Offering a spacious 1636 sqft of accommodation over 2 storeys, the property features a dual aspect family lounge, a hi-spec island kitchen with a range of integrated appliances and a separate utility room, a social living and dining space leading off the kitchen with bi-fold doors onto the rear garden, 4 generously sized bedrooms including the master suite with dressing room and en-suite shower room, a beautifully landscaped garden and a detached double garage.

The ground floor comprises; bright and spacious entrance hallway, ground floor WC, island kitchen with quartz worktops and a range of integrated appliances, separate utility room with side access to the outside, living and dining space off the kitchen