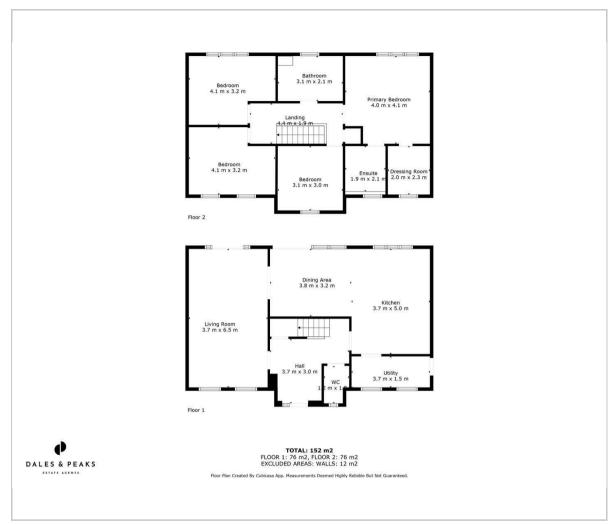

off the kitchen with bi-fold doors onto the rear garden, 4 generously sized bedrooms including the master suite with dressing room and en-suite shower room, a beautifully landscaped garden and a detached double garage.

The ground floor comprises; bright and spacious entrance hallway, ground floor WC, island kitchen with quartz worktops and a range of integrated appliances, separate utility room with side access to the outside, living and dining space off the kitchen



















and a separate family lounge with patio doors leading to the garden.

The first floor comprises; tiled family bathroom with separate bath and shower, 4 generously sized bedrooms including master bedroom with dressing room and en-suite shower room.

Dales & Peaks ForwardMove please read







## Floor Plan



# Viewing

Please contact our Chesterfield Office on 01246 567540 if you wish to arrange a viewing appointment for this property or require further information.

These particulars, whilst believed to be accurate are set out as a general outline only for guidance and do not constitute any part of an offer or contract. Intending purchasers should not rely on them as statements of representation of fact, but must satisfy themselves by inspection or otherwise as to their accuracy. No person in this firms employment has the authority to make or give any representation or warranty in respect of the property.

#### Area Map



### **Energy Efficiency Graph**