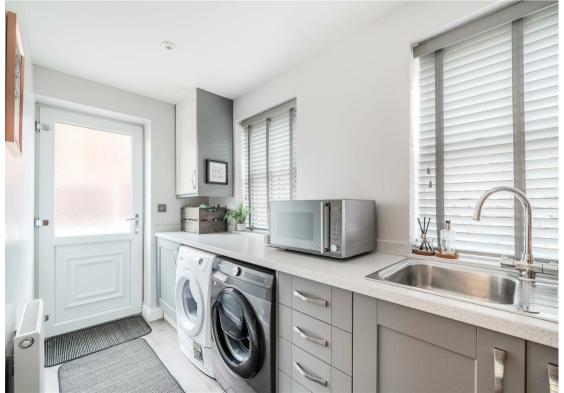

The ground floor comprises; bright and spacious entrance hallway, ground floor WC, island kitchen with quartz worktops and a range of integrated appliances, separate utility room with side access to the outside, living and dining space off the kitchen

and a separate family lounge with patio doors leading to the garden.

The first floor comprises; tiled family bathroom with separate bath and shower, 4 generously sized bedrooms including master bedroom with dressing room and en-suite shower room.