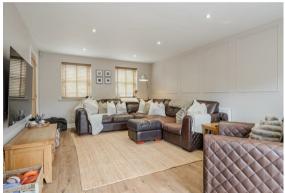

A truly stand out feature of this home is it, open plan living and dining space leading off the kitchen. This social, vibrant space is right at the heart of the home and has bi-fold doors leading right out onto the garden, filling the home with natural light and making the home ideal for entertaining both inside and in the garden.

and a separate family lounge with patio doors leading to the garden.

The first floor comprises; tiled family bathroom with separate bath and shower, 4 generously sized bedrooms including master bedroom with dressing room and en-suite shower room.