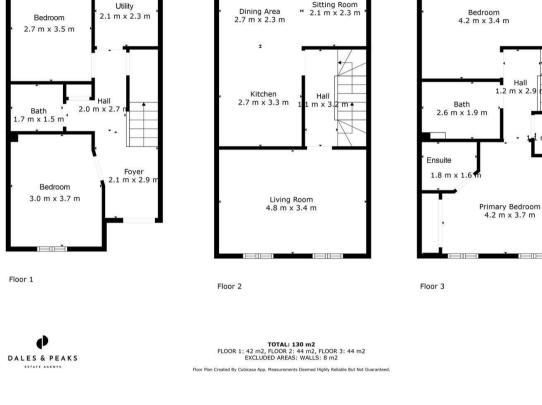

## 4 Jacksons Ley Middleton, Matlock, DE4 4NX

A charming four-bedroom townhouse constructed from natural stone, situated in the highly desirable village of Middleton by Wirksworth

This spacious home is arranged over three floors. The ground level features two bedrooms, a family bathroom, and a utility room. On the first floor, you'll find a generous open-plan kitchen, dining, and living area perfect for modern family living. The top floor offers two double bedrooms, including a master bedroom with an en-suite, as well as an additional bathroom.

#### **Floor Plan**

# Sitting Room \* 2.1 m x 2.3 m , 42 m x 3.4 m