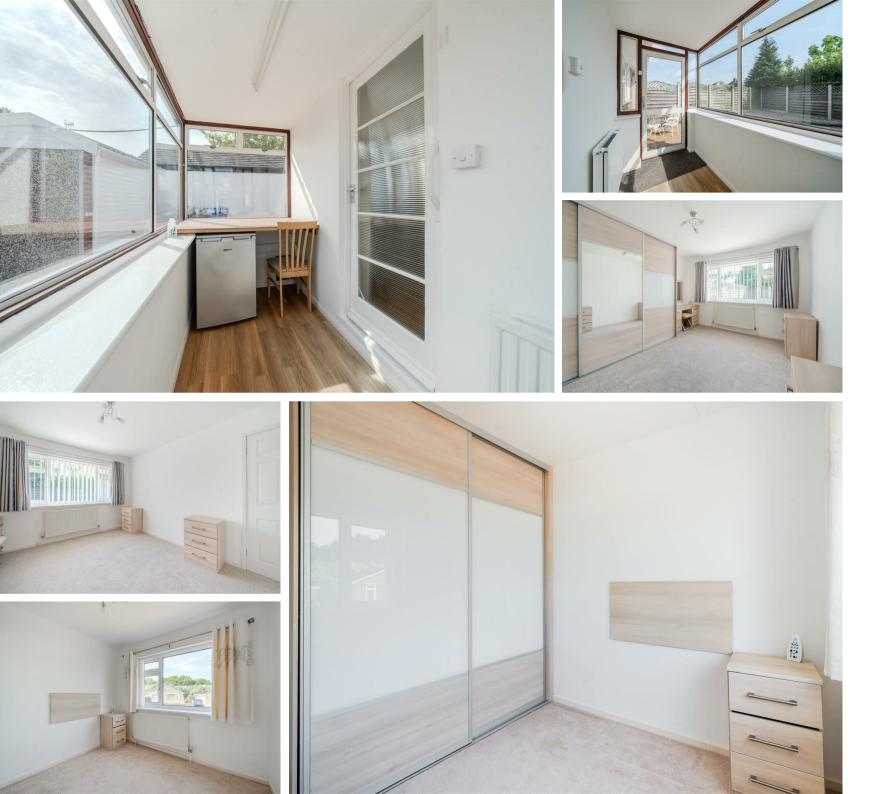

The modern fitted kitchen is a highlight of the home, designed to meet the needs of contemporary living, and is complemented by a practical utility porch that adds to the functionality of the space. The bungalow features two well-proportioned bedrooms, providing ample space with a bathroom having a walk in shower suite.

Outside, the property boasts a low maintenance garden and ample parking to the front, including a gated driveway and a detached garage.

\*PLEASE READ\* - Dales & Peaks ForwardMove