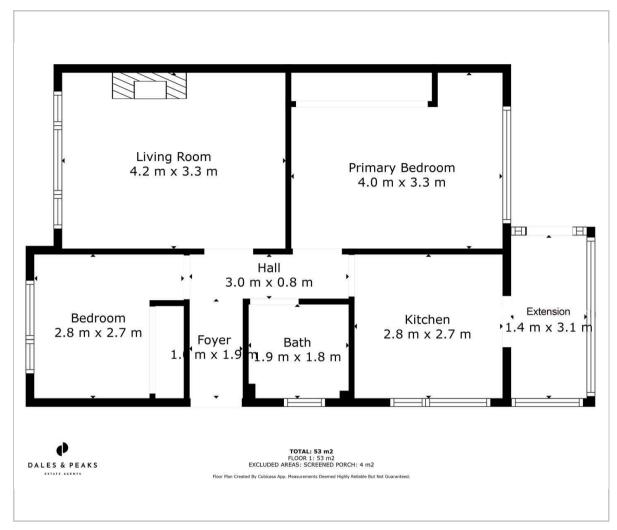

fter location, this bungalow benefits from excellent transport links, ensuring easy access to Chesterfield and beyond. Whether you are looking to downsize or seeking a peaceful retreat, this property presents an excellent opportunity to buy with no onward chain!

The modern fitted kitchen is a highlight of the home, designed to meet the needs of contemporary living, and is complemented by a practical utility porch that adds to the functionality of the space. The bungalow features two well-proportioned bedrooms, providing ample space with a bathroom having a walk in shower suite.

Outside, the property boasts a low maintenance garden and ample parking to the front, including a gated driveway and a detached garage.

\*PLEASE READ\* - Dales & Peaks ForwardMove















#### Floor Plan



## Viewing

Please contact our Chesterfield Office on 01246 567540

if you wish to arrange a viewing appointment for this property or require further information.

These particulars, whilst believed to be accurate are set out as a general outline only for guidance and do not constitute any part of an offer or contract. Intending purchasers should not rely on them as statements of representation of fact, but must satisfy themselves by inspection or otherwise as to their accuracy. No person in this firms employment has the authority to make or give any representation or warranty in respect of the property.

#### Area Map



## **Energy Efficiency Graph**