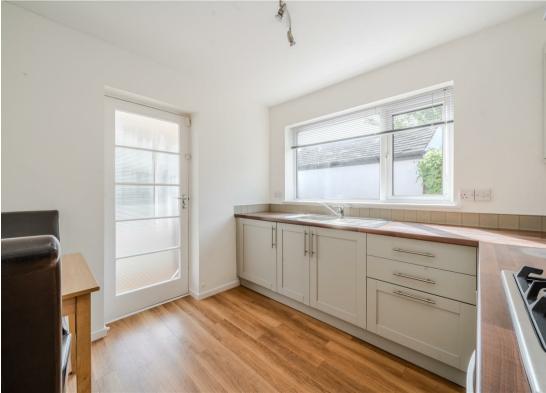

The modern fitted kitchen is a highlight of the home, designed to meet the needs of contemporary living, and is complemented by a practical utility porch that adds to the functionality of the space. The bungalow features two well-proportioned bedrooms, providing ample space with a bathroom having a walk in shower suite.