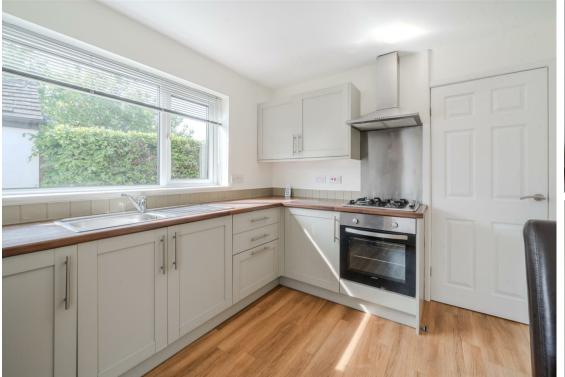

The modern fitted kitchen is a highlight of the home, designed to meet the needs of contemporary living, and is complemented by a practical utility porch that adds to the functionality of the space. The bungalow features two well-proportioned bedrooms, providing ample space with a bathroom having a walk in shower suite.