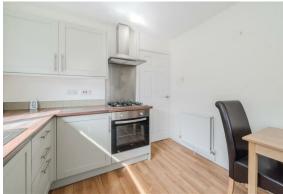

The modern fitted kitchen is a highlight of the home, designed to meet the needs of contemporary living, and is complemented by a practical utility porch that adds to the functionality of the space. The bungalow features two well-proportioned bedrooms, providing ample space with a bathroom having a walk in shower suite.