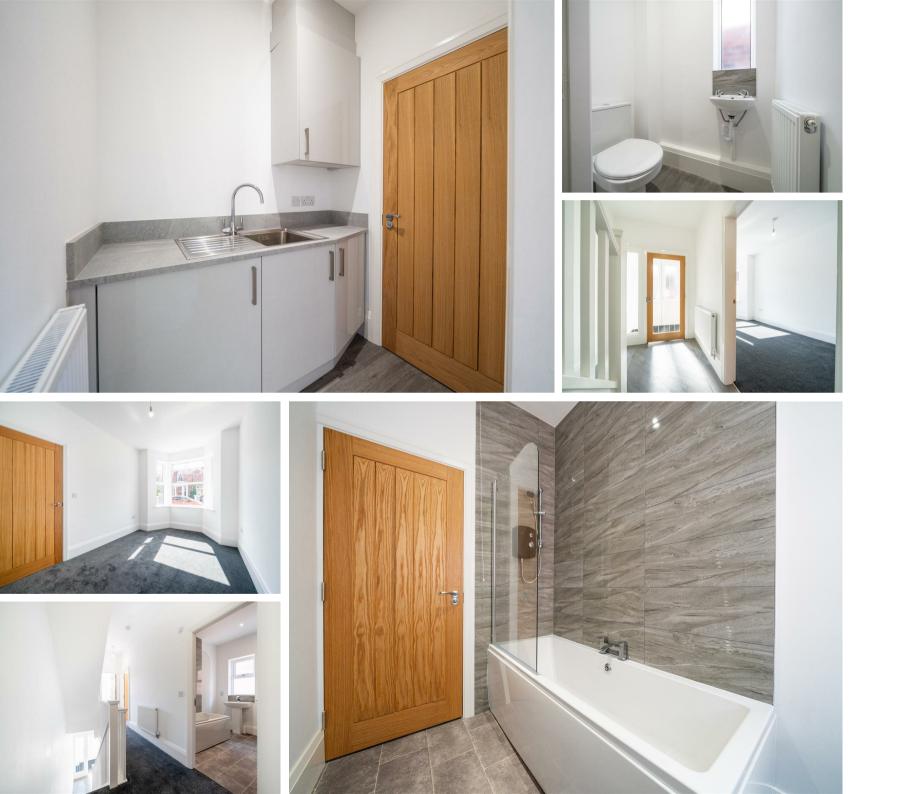

The first floor comprises; a large landing, designated office, family bathroom with bath and overhead shower, 3 generously sized bedrooms including the master bedroom with en-suite shower room.

The second floor comprises; a further large double bedroom.