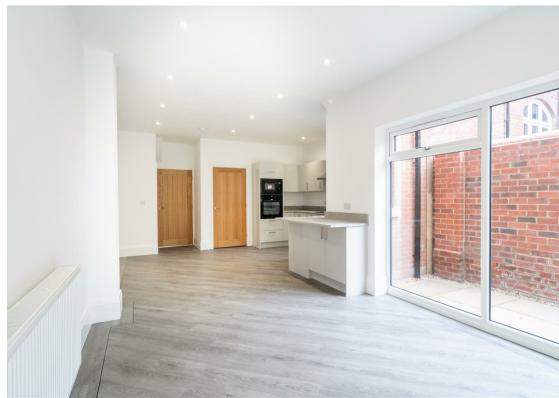

The ground floor comprises; large entrance hallway, bay-fronted formal lounge, modern kitchen with integrated appliances and separate utility room, ground floor WC and a social open-plan family space with bifold doors to the private garden's patio area.