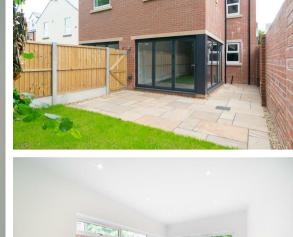

The ground floor comprises; large entrance hallway, bay-fronted formal lounge, modern kitchen with integrated appliances and separate utility room, ground floor WC and a social open-plan family space with bifold doors to the private garden's patio area.