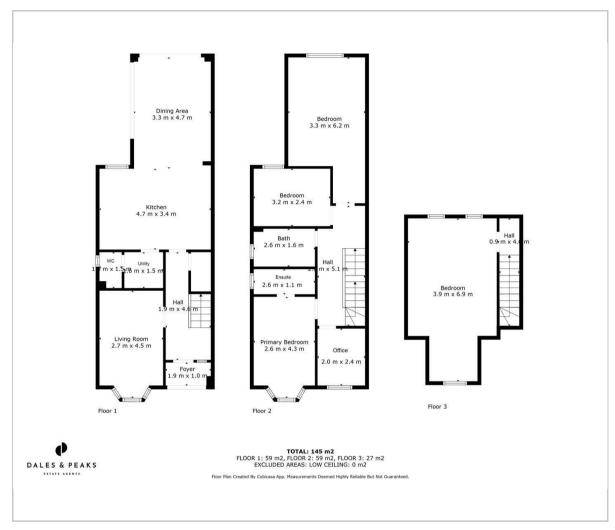

Offering 1560 sqft of accommodation over 3 storeys, the property features a stunning open-plan family space with bi-fold doors overlooking the private garden, a bay-fronted family lounge, 4 generously proportioned bedrooms, a designated office, 2 bathrooms including the master en-suite and off road parking for 2 cars.

The ground floor comprises; large entrance hallway, bay-fronted formal lounge, modern kitchen with integrated appliances and separate utility room, ground floor WC and a social open-plan family space with bifold doors to the private garden's patio area.

The first floor comprises; a large landing, designated office, family bathroom with bath and overhead shower, 3 generously sized bedrooms including the master bedroom with en-suite shower room.

The second floor comprises; a further large double bedroom.

#### Floor Plan