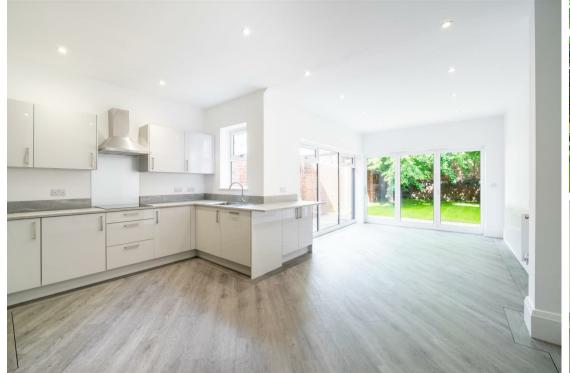

The ground floor comprises; large entrance hallway, bay-fronted formal lounge, modern kitchen with integrated appliances and separate utility room, ground floor WC and a social open-plan family space with bifold doors to the private garden's patio area.