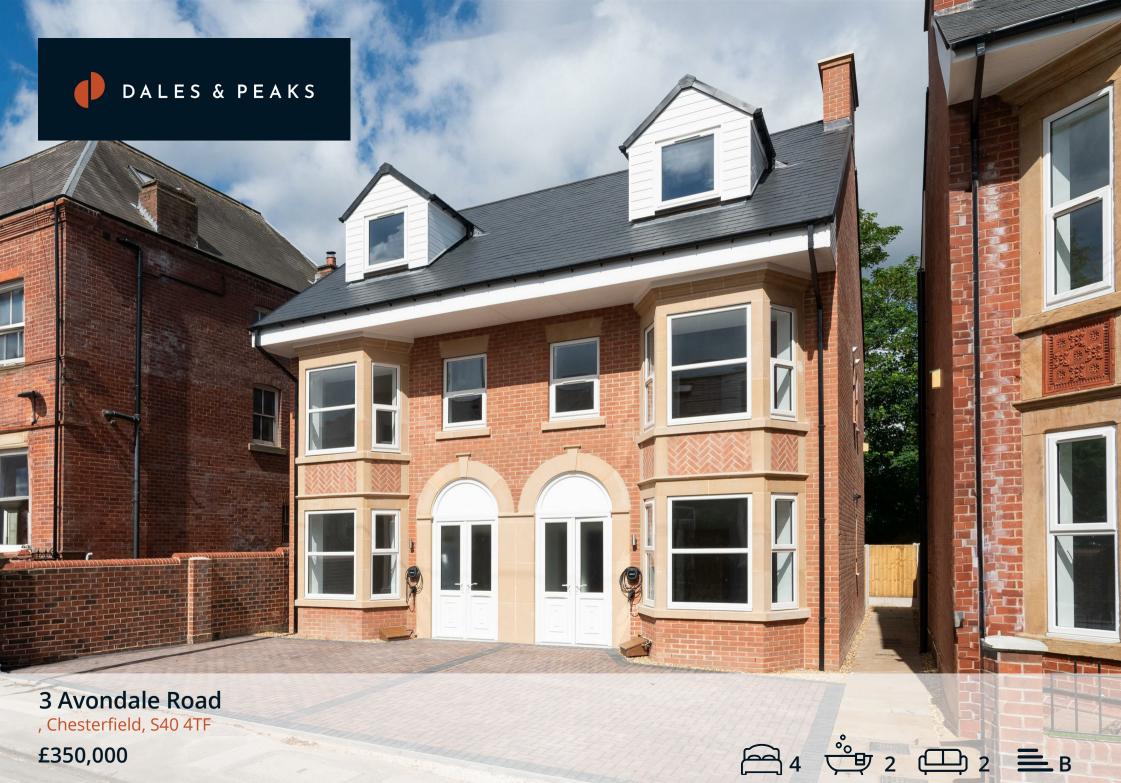

£350,000

#### 3 Avondale Road

, Chesterfield, S40 4TF

Situated right in the heart of Chesterfield Town Centre, this beautifully styled new-build semidetached home has been designed to incorporate modern family life and social living into a beautifully styled and characterful modern home.

Offering 1560 sqft of accommodation over 3 storeys, the property features a stunning open-plan family space with bi-fold doors overlooking the private garden, a bay-fronted family lounge, 4 generously proportioned bedrooms, a designated office, 2 bathrooms including the master en-suite and off road parking for 2 cars.

The ground floor comprises; large entrance hallway, bay-fronted formal lounge, modern kitchen with integrated appliances and separate utility room, ground floor WC and a social open-plan family space with bifold doors to the private garden's patio area.

The first floor comprises; a large landing, designated office, family bathroom with bath and overhead shower, 3 generously sized bedrooms including the master bedroom with en-suite shower room.

The second floor comprises; a further large double bedroom.