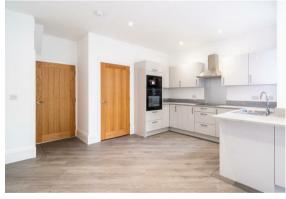

The ground floor comprises; large entrance hallway, bay-fronted formal lounge, modern kitchen with integrated appliances and separate utility room, ground floor WC and a social open-plan family space with bifold doors to the private garden's patio area.