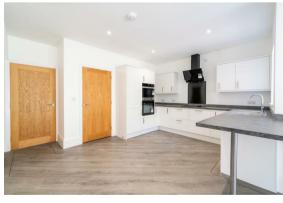

The ground floor comprises; large entrance hallway, bay-fronted formal lounge, modern kitchen with integrated appliances and separate utility room, ground floor WC and a social open-plan family space with bifold doors to the private garden's patio area.