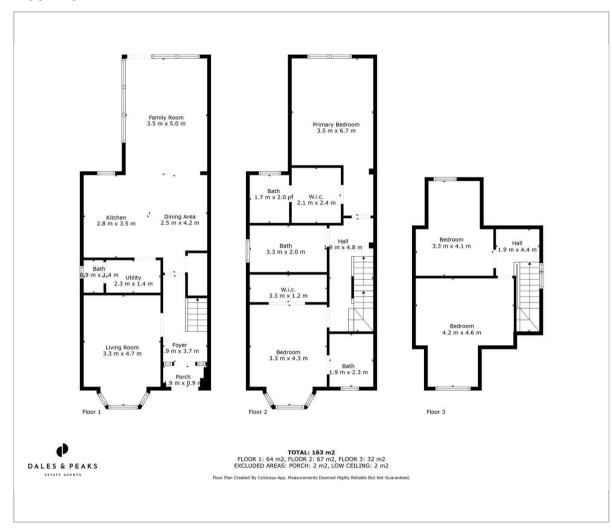

#### Floor Plan

Offering 1797 sqft of accommodation over 3 storeys, the property features a stunning open-plan family space with bi-fold doors overlooking the private garden, a bay-fronted family lounge, 4 generously proportioned bedrooms including the master suite with dressing room and en-suite shower room, 3 bathrooms including 2 ensuites and off road parking for 2 cars.

The ground floor comprises; large entrance hallway, bay-fronted formal lounge, modern kitchen with integrated appliances and separate utility room, ground floor WC and a social open-plan family space with bifold doors to the private garden's patio area.

The first floor comprises; modern family bathroom with bath and overhead shower, 2 double bedrooms both with en-suite shower room and dressing rooms.

The second floor comprises; a further 2 large double bedroom.