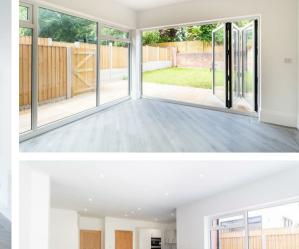

The ground floor comprises; large entrance hallway, bay-fronted formal lounge, modern kitchen with integrated appliances and separate utility room, ground floor WC and a social open-plan family space with bifold doors to the private garden's patio area.