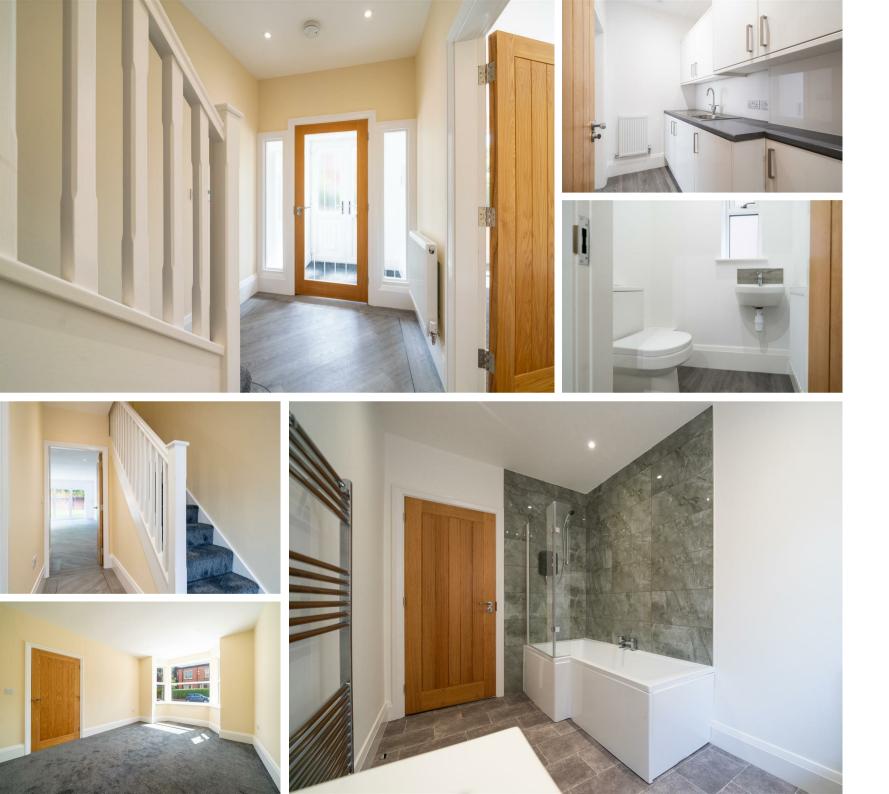

The ground floor comprises; large entrance hallway, bay-fronted formal lounge, modern kitchen with integrated appliances and separate utility room, ground floor WC and a social open-plan family space with bifold doors to the private garden's patio area.

The first floor comprises; modern family bathroom with bath and overhead shower, 2 double bedrooms both with en-suite shower room and dressing rooms.

The second floor comprises; a further 2 large double bedroom.