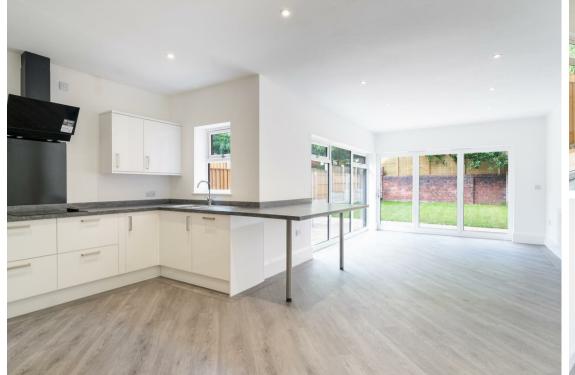

The ground floor comprises; large entrance hallway, bay-fronted formal lounge, modern kitchen with integrated appliances and separate utility room, ground floor WC and a social open-plan family space with bifold doors to the private garden's patio area.