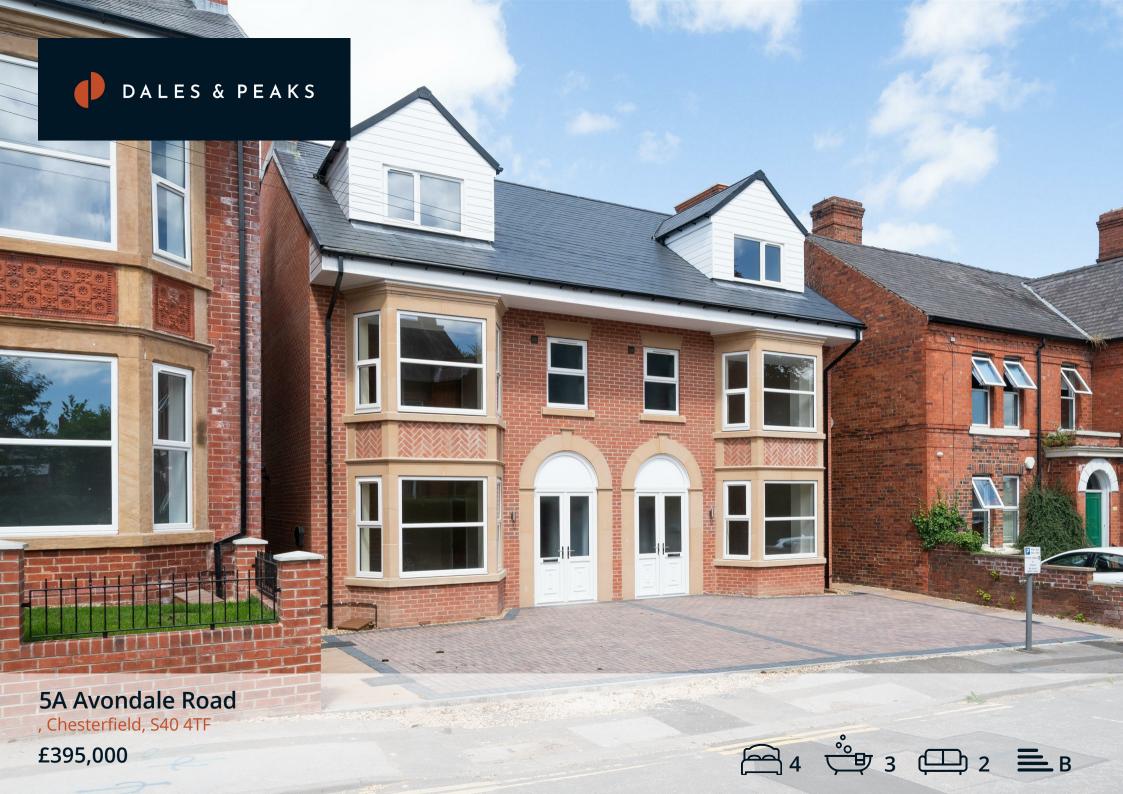

#### **5A Avondale Road**

, Chesterfield, S40 4TF

Situated right in the heart of Chesterfield Town Centre, this beautifully styled new-build semidetached home has been designed to incorporate modern family life and social living into a beautifully styled and characterful modern home.

Offering 1797 sqft of accommodation over 3 storeys, the property features a stunning open-plan family space with bi-fold doors overlooking the private garden, a bay-fronted family lounge, 4 generously proportioned bedrooms including the master suite with dressing room and en-suite shower room, 3 bathrooms including 2 ensuites and off road parking for 2 cars.

The ground floor comprises; large entrance hallway, bay-fronted formal lounge, modern kitchen with integrated appliances and separate utility room, ground floor WC and a social open-plan family space with bifold doors to the private garden's patio area.

The first floor comprises; modern family bathroom with bath and overhead shower, 2 double bedrooms both with en-suite shower room and dressing rooms.

The second floor comprises; a further 2 large double bedroom.