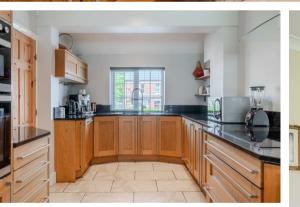

The ground floor comprises; bright and spacious entrance hallway, modern shaker kitchen with a range of integrated appliances and granite worktops, social open plan living and

dining space leading off the kitchen, separate utility room, ground floor WC, access into the integral garage and a further 2 formal reception rooms including the family lounge with garden room and formal dining room or ground floor study.