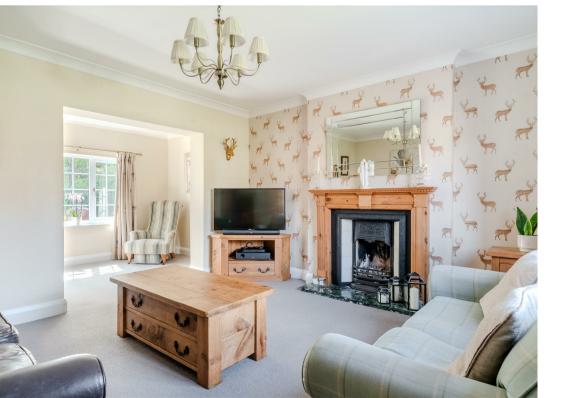

The ground floor comprises; bright and spacious entrance hallway, modern shaker kitchen with a range of integrated appliances and granite worktops, social open plan living and

dining space leading off the kitchen, separate utility room, ground floor WC, access into the integral garage and a further 2 formal reception rooms including the family lounge with garden room and formal dining room or ground floor study.