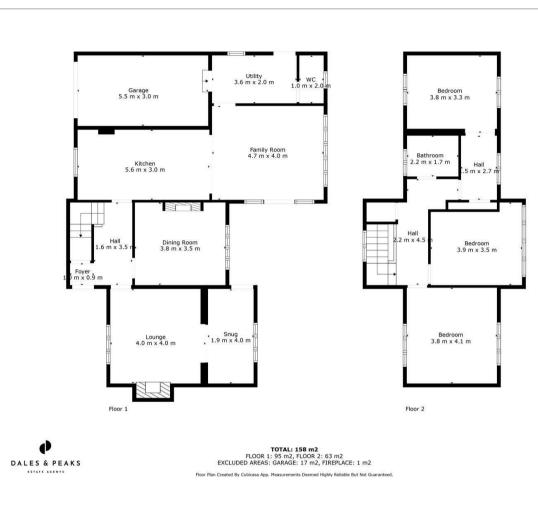

ty is within a short walk to the vibrant Chatsworth Road, where you will find a selection of boutique shops, cafes and independent restaurants.

The ground floor comprises; bright and spacious entrance hallway, modern shaker kitchen with a range of integrated appliances and granite worktops, social open plan living and

















dining space leading off the kitchen, separate utility room, ground floor WC, access into the integral garage and a further 2 formal reception rooms including the family lounge with garden room and formal dining room or ground floor study.

The first floor comprises; family bathroom with bath and overhead shower, 3 generously sized bedrooms including the master bedroom with dressing area.

### Dales & Peaks ForwardMove please read







### **Floor Plan**



# Viewing

The Property Ombudsman

APPROVED CODE

Please contact our Chesterfield Office on 01246 567540 if you wish to arrange a viewing appointment for this property or require further information.

These particulars, whilst believed to be accurate are set out as a general outline only for guidance and do not constitute any part of an offer or contract. Intending purchasers should not rely on them as statements of representation of fact, but must satisfy themselves by inspection or otherwise as to their accuracy. No person in this firms employment has the authority to make or give any representation or warranty in respect of the property.



# **Energy Efficiency Graph**

Area Map





## E: info@dalesandpeaks.co.uk www.dalesandpeaks.co.uk

131 Chatsworth Road, Chesterfield, Derbyshire