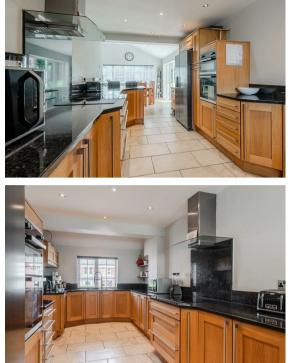

The ground floor comprises; bright and spacious entrance hallway, modern shaker kitchen with a range of integrated appliances and granite worktops, social open plan living and

dining space leading off the kitchen, separate utility room, ground floor WC, access into the integral garage and a further 2 formal reception rooms including the family lounge with garden room and formal dining room or ground floor study.