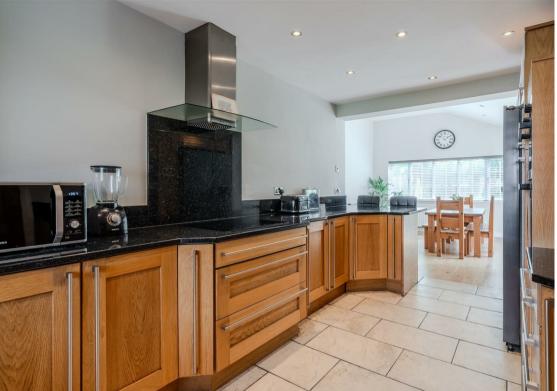

The ground floor comprises; bright and spacious entrance hallway, modern shaker kitchen with a range of integrated appliances and granite worktops, social open plan living and

dining space leading off the kitchen, separate utility room, ground floor WC, access into the integral garage and a further 2 formal reception rooms including the family lounge with garden room and formal dining room or ground floor study.