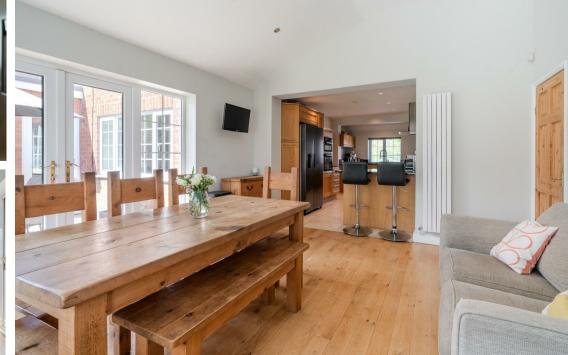

The ground floor comprises; bright and spacious entrance hallway, modern shaker kitchen with a range of integrated appliances and granite worktops, social open plan living and

dining space leading off the kitchen, separate utility room, ground floor WC, access into the integral garage and a further 2 formal reception rooms including the family lounge with garden room and formal dining room or ground floor study.