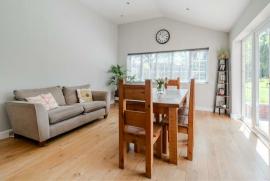

The ground floor comprises; bright and spacious entrance hallway, modern shaker kitchen with a range of integrated appliances and granite worktops, social open plan living and

dining space leading off the kitchen, separate utility room, ground floor WC, access into the integral garage and a further 2 formal reception rooms including the family lounge with garden room and formal dining room or ground floor study.