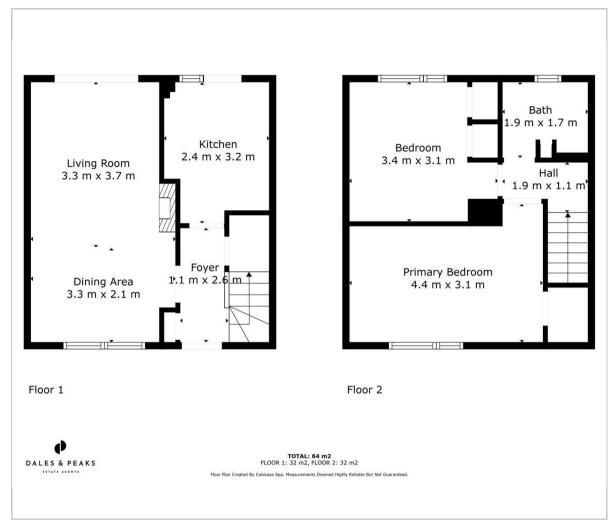

### Floor Plan

The inviting reception room offers a warm and welcoming space for living and dining, with doors leading to the garden. The property provides two well-proportioned bedrooms, and a family bathroom with white three-piece suite. One of the features of this home is its attractive rear garden, providing a perfect outdoor sanctuary for gardening enthusiasts or a safe play area for children. The property also benefits from a driveway that accommodates two vehicles, ensuring convenient parking in this central village location.