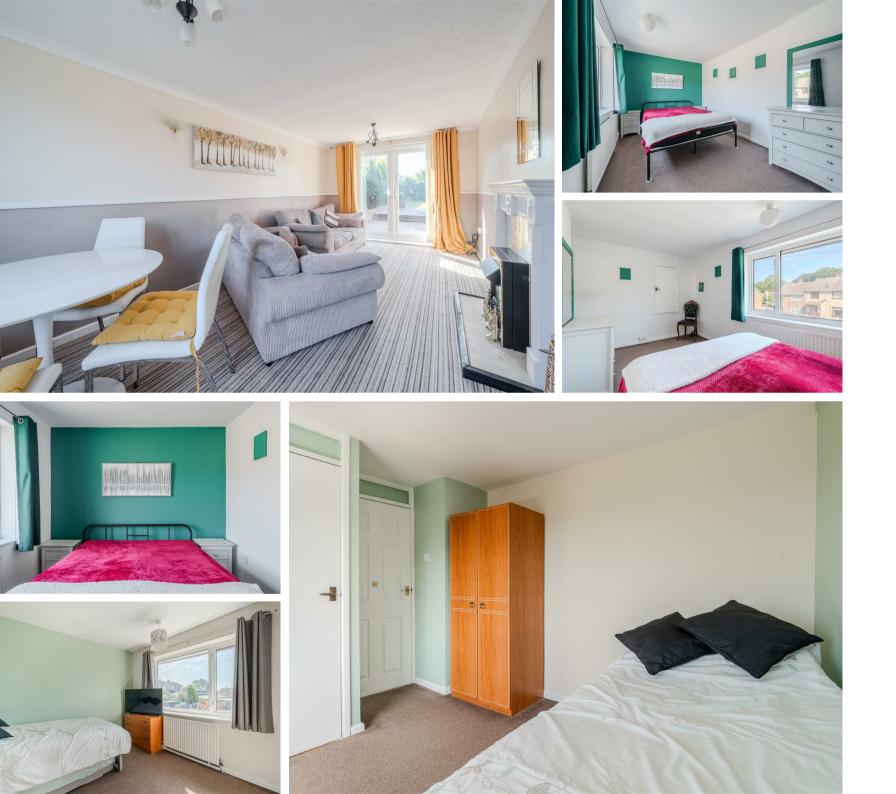

The inviting reception room offers a warm and welcoming space for living and dining, with doors leading to the garden. The property provides two well-proportioned bedrooms, and a family bathroom with white three-piece suite. One of the features of this home is its attractive rear garden, providing a perfect outdoor sanctuary for gardening enthusiasts or a safe play area for children. The property also benefits from a driveway that accommodates two vehicles, ensuring convenient parking in this central village location.