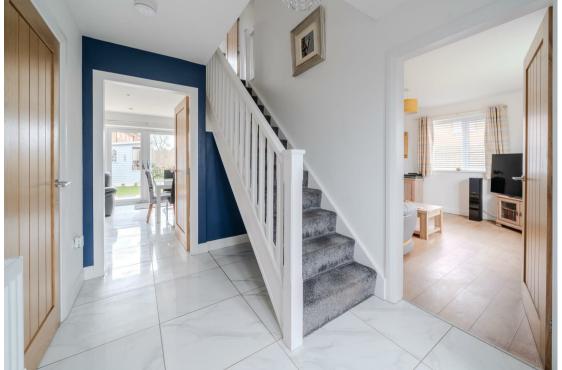

A stand out feature of this home is its scenic views. Enjoying an elevated position, the property looks over open countryside, with the lounge and master bedroom's views being truly special.

The ground floor comprises; entrance hallway, ground floor WC, family lounge with stunning countryside view, open plan kitchen with a range of integrated appliances, separate utility room and an social living and dining space leading off the kitchen with patio doors leading onto the garden.

The first floor comprises; family bathroom with bath and overhead shower, 4 generously sized bedrooms including the master bedroom with en-suite shower room and fantastic views towards open countryside.