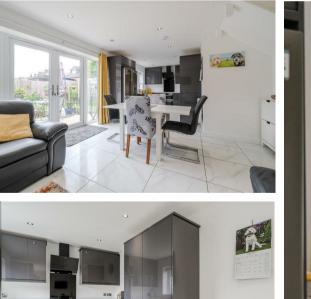

Offering a spacious 1184 sqft of accommodation over 2 storeys, the property features a social open plan living and dining kitchen with patio doors onto the rear garden, a separate family lounge, 4 good sized and individually styled bedrooms, 2 bathrooms including the master ensuite, a detached single garage and a beautifully landscaped south facing rear garden.

A stand out feature of this home is its scenic views. Enjoying an elevated position, the property looks over open countryside, with the lounge and master bedroom's views being truly special.

The ground floor comprises; entrance hallway, ground floor WC, family lounge with stunning countryside view, open plan kitchen with a range of integrated appliances, separate utility room and an social living and dining space leading off the kitchen with patio doors leading onto the garden.