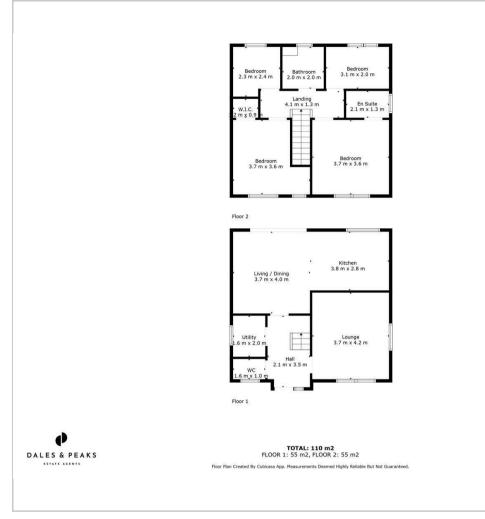

#### **Floor Plan**

Offering a spacious 1184 sqft of accommodation over 2 storeys, the property features a social open plan living and dining kitchen with patio doors onto the rear garden, a separate family lounge, 4 good sized and individually styled bedrooms, 2 bathrooms including the master ensuite, a detached single garage and a beautifully landscaped south facing rear garden.