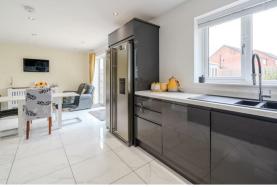

A stand out feature of this home is its scenic views. Enjoying an elevated position, the property looks over open countryside, with the lounge and master bedroom's views being truly special.

The ground floor comprises; entrance hallway, ground floor WC, family lounge with stunning countryside view, open plan kitchen with a range of integrated appliances, separate utility room and an social living and dining space leading off the kitchen with patio doors leading onto the garden.