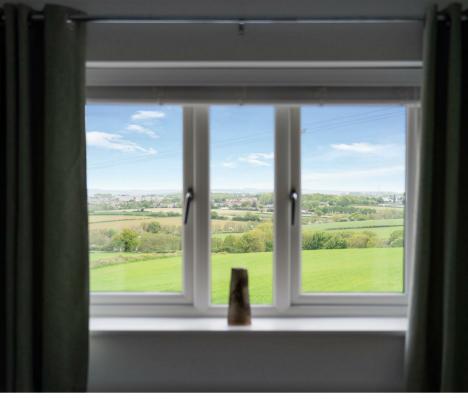

A stand out feature of this home is its scenic views. Enjoying an elevated position, the property looks over open countryside, with the lounge and master bedroom's views being truly special.

The ground floor comprises; entrance hallway, ground floor WC, family lounge with stunning countryside view, open plan kitchen with a range of integrated appliances, separate utility room and an social living and dining space leading off the kitchen with patio doors leading onto the garden.

The first floor comprises; family bathroom with bath and overhead shower, 4 generously sized bedrooms including the master bedroom with en-suite shower room and fantastic views towards open countryside.