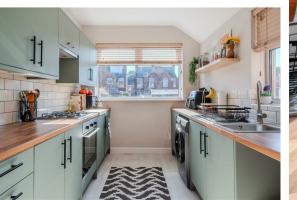

Offering 793 sqft of accommodation over 2 storeys, the property features 2 reception rooms including the main lounge and formal dining room, a modern but tastefully updated kitchen, 2 good-sized double bedrooms and a modern bathroom with bath and overhead shower.

To the rear of the property is a generously sized low maintenance garden.

The ground floor comprises; large lounge with electric fire, formal dining room electric fire, modern open plan kitchen with integrated oven and hob.