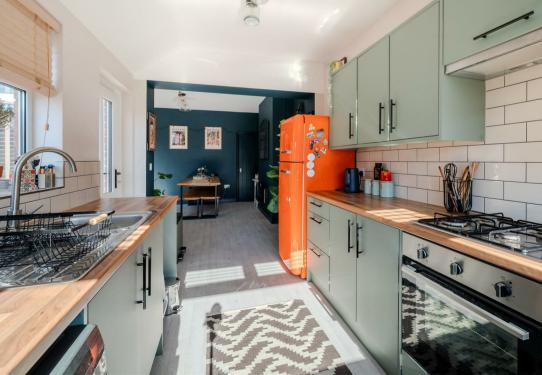

Offering 793 sqft of accommodation over 2 storeys, the property features 2 reception rooms including the main lounge and formal dining room, a modern but tastefully updated kitchen, 2 good-sized double bedrooms and a modern bathroom with bath and overhead shower.

To the rear of the property is a generously sized low maintenance garden.

The ground floor comprises; large lounge with electric fire, formal dining room electric fire, modern open plan kitchen with integrated oven and hob.