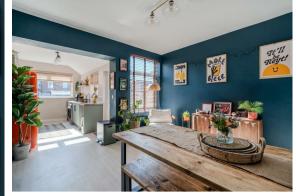

Offering 793 sqft of accommodation over 2 storeys, the property features 2 reception rooms including the main lounge and formal dining room, a modern but tastefully updated kitchen, 2 good-sized double bedrooms and a modern bathroom with bath and overhead shower.

To the rear of the property is a generously sized low maintenance garden.

The ground floor comprises; large lounge with electric fire, formal dining room electric fire, modern open plan kitchen with integrated oven and hob.