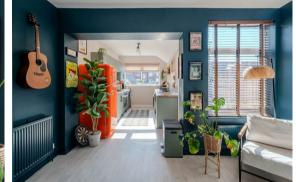

Offering 793 sqft of accommodation over 2 storeys, the property features 2 reception rooms including the main lounge and formal dining room, a modern but tastefully updated kitchen, 2 good-sized double bedrooms and a modern bathroom with bath and overhead shower.

To the rear of the property is a generously sized low maintenance garden.

The ground floor comprises; large lounge with electric fire, formal dining room electric fire, modern open plan kitchen with integrated oven and hob.

The first floor comprises; 2 generously sized double bedrooms, bathroom with bath and overhead shower.