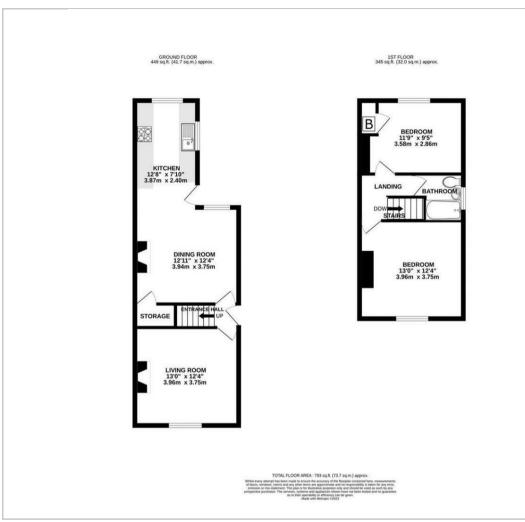

Offering 793 sqft of accommodation over 2 storeys, the property features 2 reception rooms including the main lounge and formal dining room, a modern but tastefully updated kitchen, 2 good-sized double bedrooms and a modern bathroom with bath and overhead shower.

To the rear of the property is a generously sized low maintenance garden.

The ground floor comprises; large lounge with electric fire, formal dining room electric fire, modern open plan kitchen with integrated oven and hob.

The first floor comprises; 2 generously sized double bedrooms, bathroom with bath and overhead shower.

#### Floor Plan