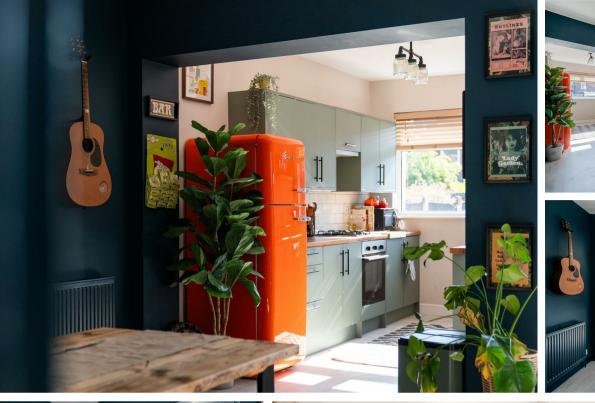

Offering 793 sqft of accommodation over 2 storeys, the property features 2 reception rooms including the main lounge and formal dining room, a modern but tastefully updated kitchen, 2 good-sized double bedrooms and a modern bathroom with bath and overhead shower.

To the rear of the property is a generously sized low maintenance garden.

The ground floor comprises; large lounge with electric fire, formal dining room electric fire, modern open plan kitchen with integrated oven and hob.

The first floor comprises; 2 generously sized double bedrooms, bathroom with bath and overhead shower.