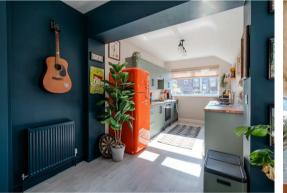

Offering 793 sqft of accommodation over 2 storeys, the property features 2 reception rooms including the main lounge and formal dining room, a modern but tastefully updated kitchen, 2 good-sized double bedrooms and a modern bathroom with bath and overhead shower.

To the rear of the property is a generously sized low maintenance garden.

The ground floor comprises; large lounge with electric fire, formal dining room electric fire, modern open plan kitchen with integrated oven and hob.

The first floor comprises; 2 generously sized double bedrooms, bathroom with bath and overhead shower.