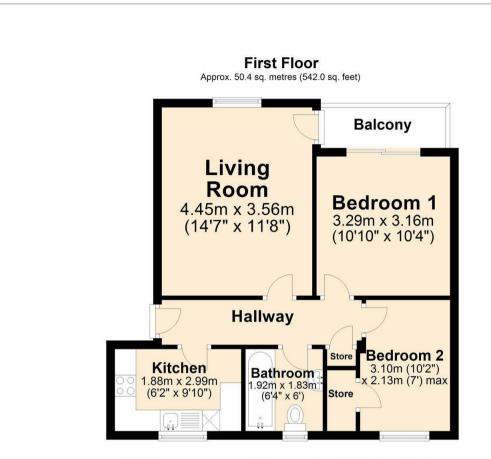

**Floor Plan** 

Total area: approx. 50.4 sq. metres (542.0 sq. feet)

Upon entering, you are welcomed into a spacious living room that boasts an abundance of natural light and provides direct access to a lovely balcony. The apartment features two well-proportioned bedrooms, providing ample space for rest and relaxation, with the main bathroom having a white three piece suite. The layout of the apartment is both practical and inviting, making it a wonderful place to call home.