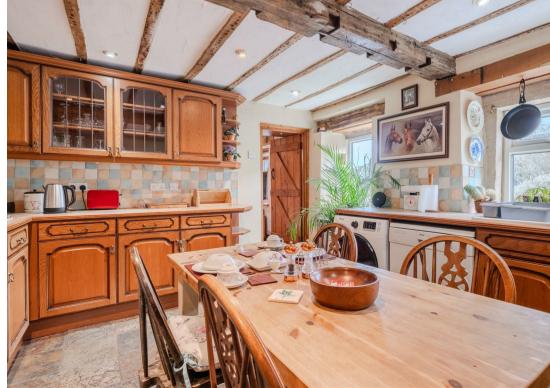

# **Coxleigh Cottage Matlock**

Ashover, Chesterfield, S45 0DY

Coxleigh Cottage is a characterful and rustic one bedroom property full of original features including oak beams and an Inglenook fireplace. Upon entering the property, you are greeted with a cosy country kitchen which houses a range cooker and a selection of fitted units. This leads into a spacious living area with log burning stove. The bathroom is also situated on the ground floor with WC, vanity area and walk in shower. To the first floor there is one double bedroom. Outside there is parking on the drive for one car. Small enclosed garden to the rear of the property (shared).