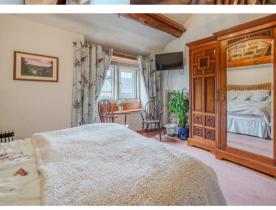

# **Coxleigh Cottage Matlock**

Ashover, Chesterfield, S45 0DY

Coxleigh Cottage is a characterful and rustic one bedroom property full of original features including oak beams and an Inglenook fireplace. Upon entering the property, you are greeted with a cosy country kitchen which houses a range cooker and a selection of fitted units. This leads into a spacious living area with log burning stove. The bathroom is also situated on the ground floor with WC, vanity area and walk in shower. To the first floor there is one double bedroom. Outside there is parking on the drive for one car. Small enclosed garden to the rear of the property (shared).