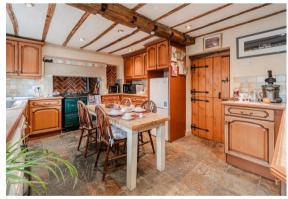

# **Coxleigh Cottage Matlock**

Ashover, Chesterfield, S45 0DY

Coxleigh Cottage is a characterful and rustic one bedroom property full of original features including oak beams and an Inglenook fireplace. Upon entering the property, you are greeted with a cosy country kitchen which houses a range cooker and a selection of fitted units. This leads into a spacious living area with log burning stove. The bathroom is also situated on the ground floor with WC, vanity area and walk in shower. To the first floor there is one double bedroom. Outside there is parking on the drive for one car. Small enclosed garden to the rear of the property (shared).