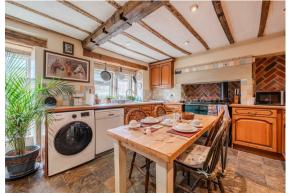

# **Coxleigh Cottage Matlock**

Ashover, Chesterfield, S45 0DY

Coxleigh Cottage is a characterful and rustic one bedroom property full of original features including oak beams and an Inglenook fireplace. Upon entering the property, you are greeted with a cosy country kitchen which houses a range cooker and a selection of fitted units. This leads into a spacious living area with log burning stove. The bathroom is also situated on the ground floor with WC, vanity area and walk in shower. To the first floor there is one double bedroom. Outside there is parking on the drive for one car. Small enclosed garden to the rear of the property (shared).