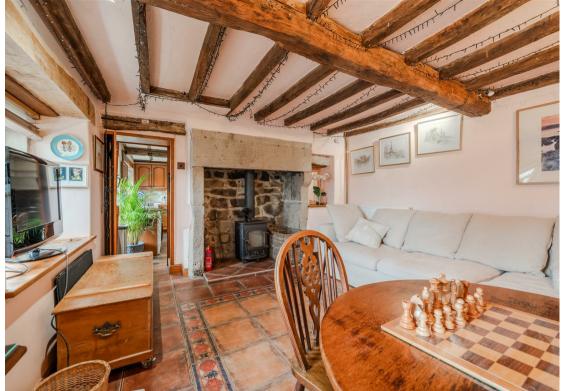

# **Coxleigh Cottage Matlock**

Ashover, Chesterfield, S45 0DY

Coxleigh Cottage is a characterful and rustic one bedroom property full of original features including oak beams and an Inglenook fireplace. Upon entering the property, you are greeted with a cosy country kitchen which houses a range cooker and a selection of fitted units. This leads into a spacious living area with log burning stove. The bathroom is also situated on the ground floor with WC, vanity area and walk in shower. To the first floor there is one double bedroom. Outside there is parking on the drive for one car. Small enclosed garden to the rear of the property (shared).