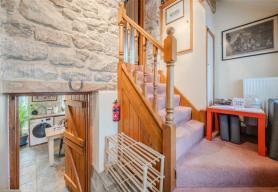

# **Coxleigh Cottage Matlock**

Ashover, Chesterfield, S45 0DY

Coxleigh Cottage is a characterful and rustic one bedroom property full of original features including oak beams and an Inglenook fireplace. Upon entering the property, you are greeted with a cosy country kitchen which houses a range cooker and a selection of fitted units. This leads into a spacious living area with log burning stove. The bathroom is also situated on the ground floor with WC, vanity area and walk in shower. To the first floor there is one double bedroom. Outside there is parking on the drive for one car. Small enclosed garden to the rear of the property (shared).