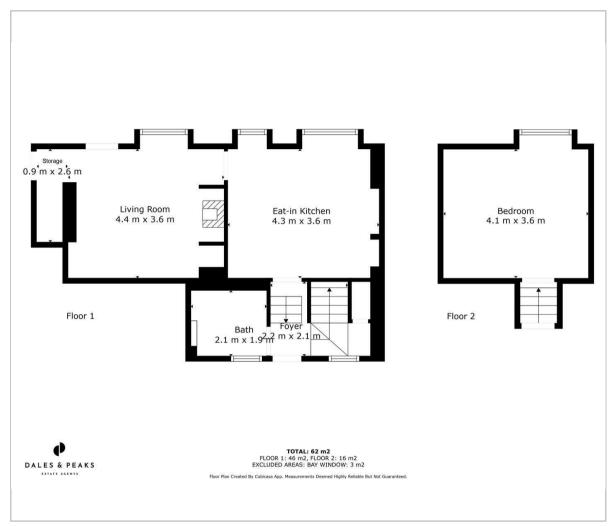

### Floor Plan

# **Coxleigh Cottage Matlock**

Ashover, Chesterfield, S45 0DY

Coxleigh Cottage is a characterful and rustic one bedroom property full of original features including oak beams and an Inglenook fireplace. Upon entering the property, you are greeted with a cosy country kitchen which houses a range cooker and a selection of fitted units. This leads into a spacious living area with log burning stove. The bathroom is also situated on the ground floor with WC, vanity area and walk in shower. To the first floor there is one double bedroom. Outside there is parking on the drive for one car. Small enclosed garden to the rear of the property (shared).