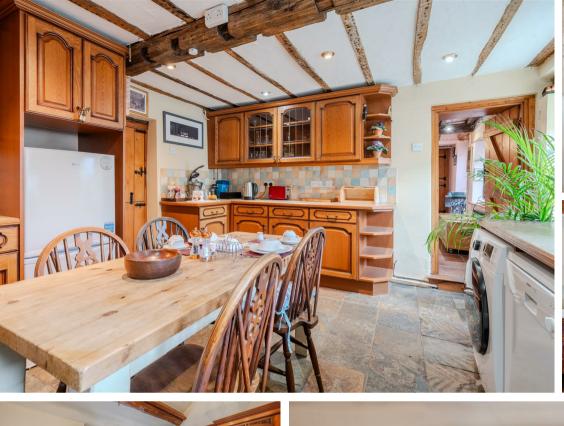

# **Coxleigh Cottage Matlock**

Ashover, Chesterfield, S45 0DY

Coxleigh Cottage is a characterful and rustic one bedroom property full of original features including oak beams and an Inglenook fireplace. Upon entering the property, you are greeted with a cosy country kitchen which houses a range cooker and a selection of fitted units. This leads into a spacious living area with log burning stove. The bathroom is also situated on the ground floor with WC, vanity area and walk in shower. To the first floor there is one double bedroom. Outside there is parking on the drive for one car. Small enclosed garden to the rear of the property (shared).