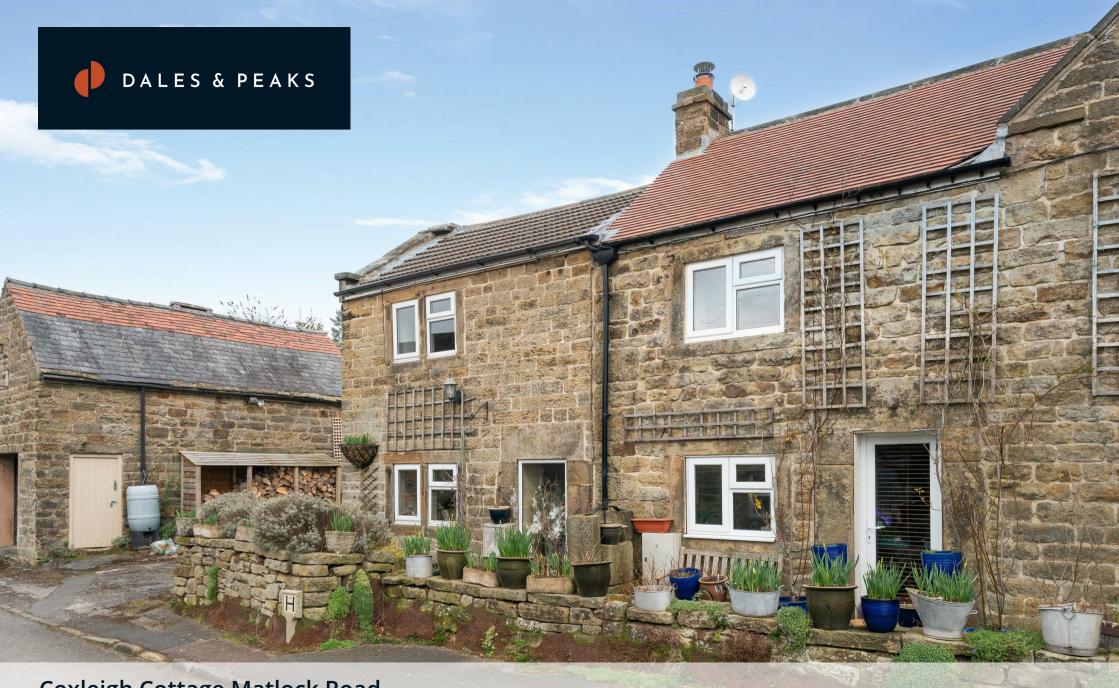

Coxleigh Cottage Matlock Road, Ashover, Chesterfield, S45 0DY

£900 PCM

# **Coxleigh Cottage Matlock**

Ashover, Chesterfield, S45 0DY

Coxleigh Cottage is a characterful and rustic one bedroom property full of original features including oak beams and an Inglenook fireplace. Upon entering the property, you are greeted with a cosy country kitchen which houses a range cooker and a selection of fitted units. This leads into a spacious living area with log burning stove. The bathroom is also situated on the ground floor with WC, vanity area and walk in shower. To the first floor there is one double bedroom. Outside there is parking on the drive for one car. Small enclosed garden to the rear of the property (shared).