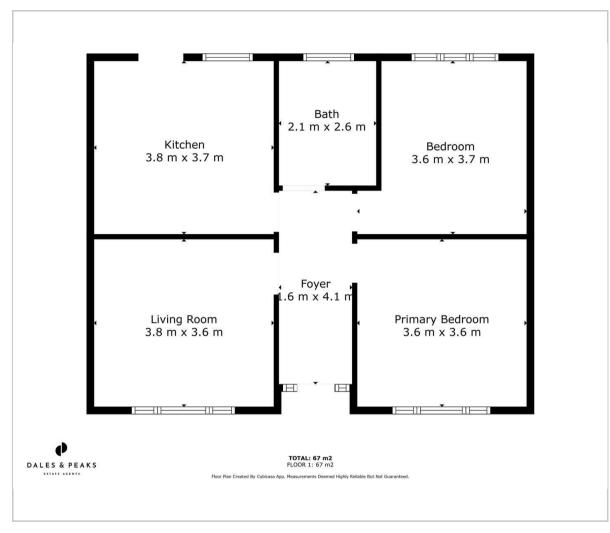

#### Floor Plan

The bungalow has been fully renovated to a high standard with the modern kitchen/breakfast room offering elegance and functionality. The living room welcomes you with a plenty of natural light, creating a warm and inviting atmosphere for relaxing. Two spacious double bedrooms and a modern shower room provide further living space.

Set on a generous plot, the property features delightful front and rear gardens, providing ample outdoor space for gardening enthusiasts. The driveway, complemented by a single garage with electric doors, offers convenient parking and additional storage options.