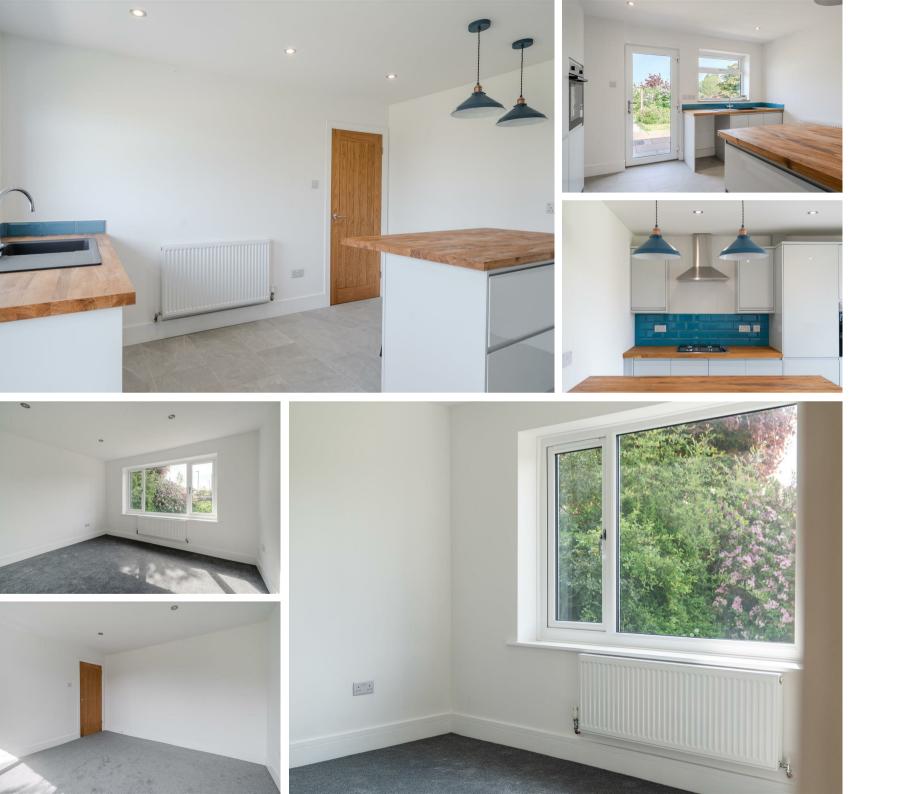

The bungalow has been fully renovated to a high standard with the modern kitchen/breakfast room offering elegance and functionality. The living room welcomes you with a plenty of natural light, creating a warm and inviting atmosphere for relaxing. Two spacious double bedrooms and a modern shower room provide further living space.

Set on a generous plot, the property features delightful front and rear gardens, providing ample outdoor space for gardening enthusiasts. The driveway, complemented by a single garage with electric doors, offers convenient parking and additional storage options.