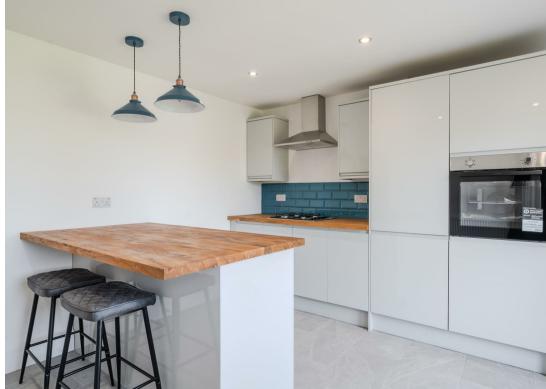

The bungalow has been fully renovated to a high standard with the modern kitchen/breakfast room offering elegance and functionality. The living room welcomes you with a plenty of natural light, creating a warm and inviting atmosphere for relaxing. Two spacious double bedrooms and a modern shower room provide further living space.