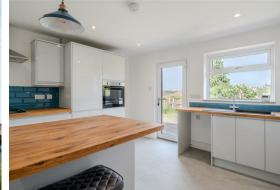

The bungalow has been fully renovated to a high standard with the modern kitchen/breakfast room offering elegance and functionality. The living room welcomes you with a plenty of natural light, creating a warm and inviting atmosphere for relaxing. Two spacious double bedrooms and a modern shower room provide further living space.