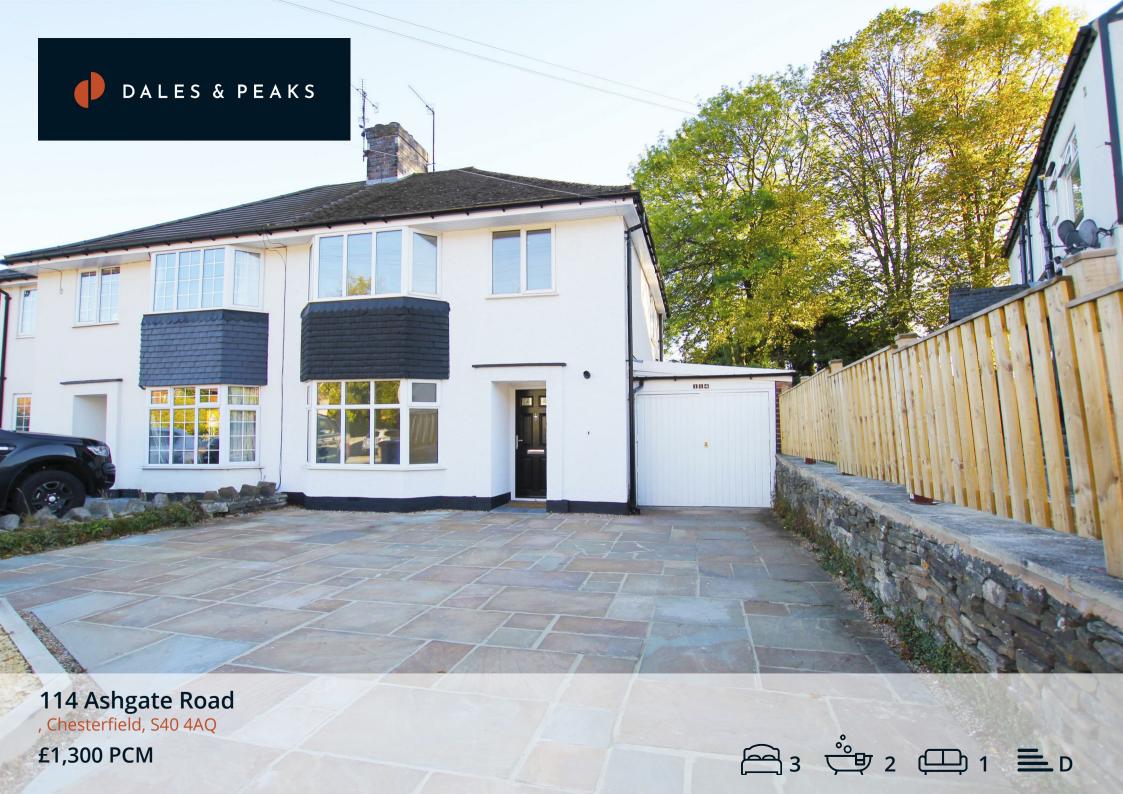

## 114 Ashgate Road

, Chesterfield, S40 4AQ

A deceptively spacious three-bedroom semi-detached home situated in the highly desirable area of Ashgate.

The ground floor features a bright entrance hall, a convenient downstairs WC, a bay-fronted lounge with a charming feature fireplace, and an open-plan kitchen diner boasting solid granite worktops, distinctive styling, and Bosch integrated appliances. Upstairs, the property offers three generously sized bedrooms, a spacious landing, and a contemporary family bathroom with both a separate shower and a bath.

Externally, the home benefits from a large, south-facing rear garden, a sizable garage, and a well-proportioned Indian stone driveway providing ample off-road parking.