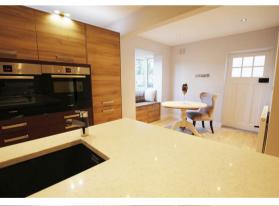

## 114 Ashgate Road

, Chesterfield, S40 4AQ

A deceptively spacious three-bedroom semi-detached home situated in the highly desirable area of Ashgate.

The ground floor features a bright entrance hall, a convenient downstairs WC, a bay-fronted lounge with a charming feature fireplace, and an open-plan kitchen diner boasting solid granite worktops, distinctive styling, and Bosch integrated appliances. Upstairs, the property offers three generously sized bedrooms, a spacious landing, and a contemporary family bathroom with both a separate shower and a bath.