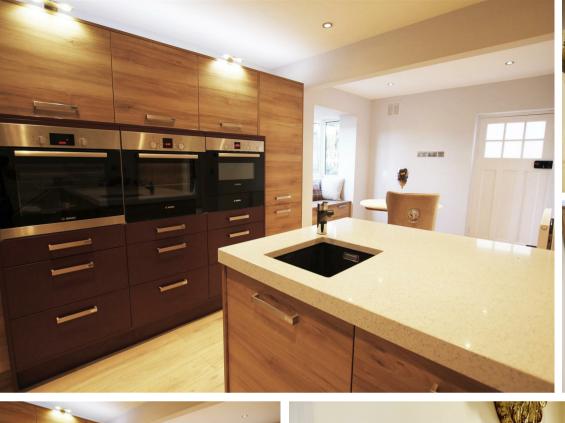

## 114 Ashgate Road

, Chesterfield, S40 4AQ

A deceptively spacious three-bedroom semi-detached home situated in the highly desirable area of Ashgate.

The ground floor features a bright entrance hall, a convenient downstairs WC, a bay-fronted lounge with a charming feature fireplace, and an open-plan kitchen diner boasting solid granite worktops, distinctive styling, and Bosch integrated appliances. Upstairs, the property offers three generously sized bedrooms, a spacious landing, and a contemporary family bathroom with both a separate shower and a bath.