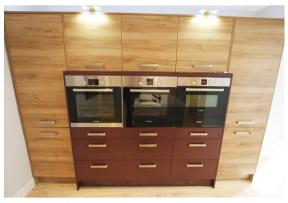

## 114 Ashgate Road

, Chesterfield, S40 4AQ

A deceptively spacious three-bedroom semi-detached home situated in the highly desirable area of Ashgate.

The ground floor features a bright entrance hall, a convenient downstairs WC, a bay-fronted lounge with a charming feature fireplace, and an open-plan kitchen diner boasting solid granite worktops, distinctive styling, and Bosch integrated appliances. Upstairs, the property offers three generously sized bedrooms, a spacious landing, and a contemporary family bathroom with both a separate shower and a bath.