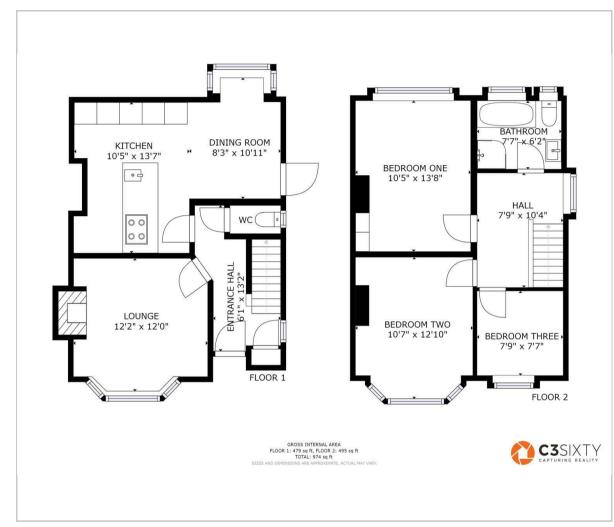

## 114 Ashgate Road

, Chesterfield, S40 4AQ

A deceptively spacious three-bedroom semi-detached home situated in the highly desirable area of Ashgate.

The ground floor features a bright entrance hall, a convenient downstairs WC, a bay-fronted lounge with a charming feature fireplace, and an open-plan kitchen diner boasting solid granite worktops, distinctive styling, and Bosch integrated appliances. Upstairs, the property offers three generously sized bedrooms, a spacious landing, and a contemporary family bathroom with both a separate shower and a bath.

Externally, the home benefits from a large, south-facing rear garden, a sizable garage, and a well-proportioned Indian stone driveway providing ample off-road parking.

























### Floor Plan



# Viewing

Please contact our Chesterfield Office on 01246 567540 if you wish to arrange a viewing appointment for this property or require further information.

These particulars, whilst believed to be accurate are set out as a general outline only for guidance and do not constitute any part of an offer or contract. Intending purchasers should not rely on them as statements of representation of fact, but must satisfy themselves by inspection or otherwise as to their accuracy. No person in this firms employment has the authority to make or give any representation or warranty in respect of the property.

### Area Map



## **Energy Efficiency Graph**