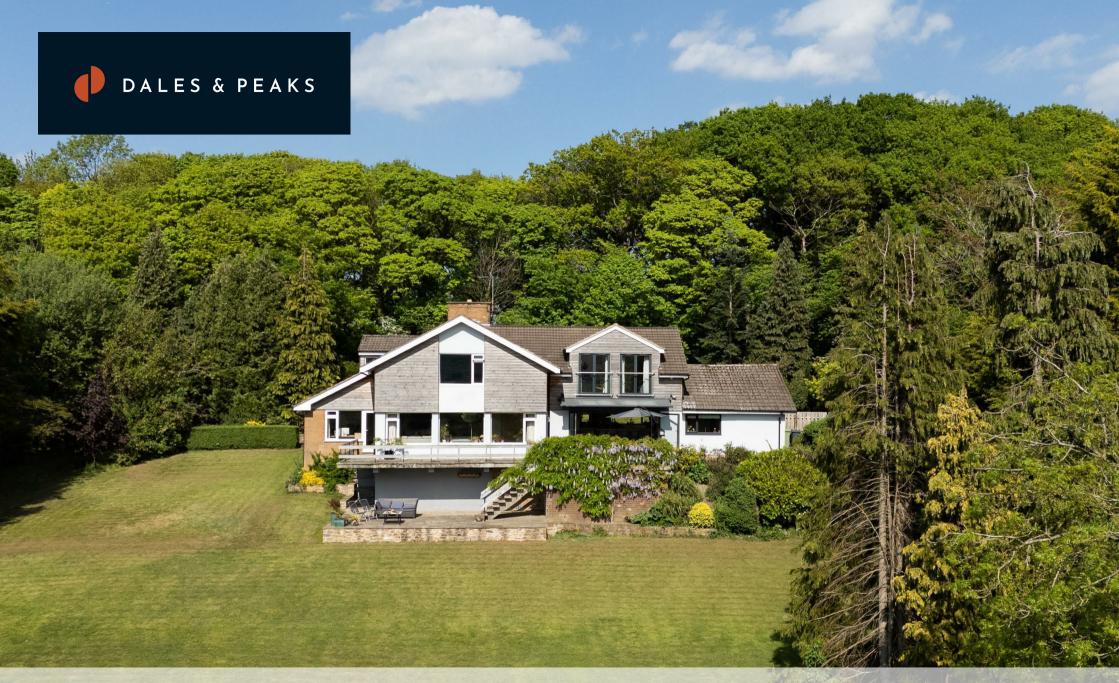

## Walton, Chesterfield, S42 7LB

Welcome to the truly spectacular Lansdale House, a 6 bedroom detached family home enjoying an elevated position with stunning countryside views, located in a private gated plot measuring approximately 1 acre, in one of the regions most exclusive postcodes.

Riggotts Lane is a private road of only 4 individual residences overlooking Chesterfield Golf Course. Each home is set in a private gated plot with picturesque countryside views towards Ashover and the Derbyshire Dales. Lansdale House is surrounded by countryside walks and tranquil woodland, as well as neighbouring Chesterfield Golf Course, the property is within close proximity to surrounding amenities, being just a short walk from the vibrant Chatsworth Road, where you will find a selection of boutiques, coffee shops, bars and restaurants. It sits within the catchment for the highly regarded Brookfield Community School.

A truly stand out feature of this home is its view. Originally built in the 1960's, an era synonymous for large windows and architecture designed around natural light, the property has been updated sympathetically to retain these design features and truly enjoys one of the most beautiful views you will find.