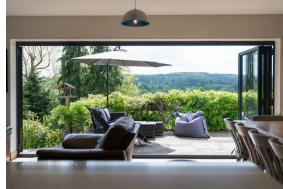

A truly stand out feature of this home is its view. Originally built in the 1960's, an era synonymous for large windows and architecture designed around natural light, the property has been updated sympathetically to retain these design features and truly enjoys one of the most beautiful views you will find.

Offering a spacious 3412 sqft of accommodation over 2 storeys, the property features a social open plan living and dining kitchen with bi-fold doors onto a garden terrace, a flexible layout with ground floor rooms ideally suited for either bedrooms, further reception rooms or work-from-home space, 4 bathrooms including 2 ground floor bathrooms and 5/6 large bedrooms.