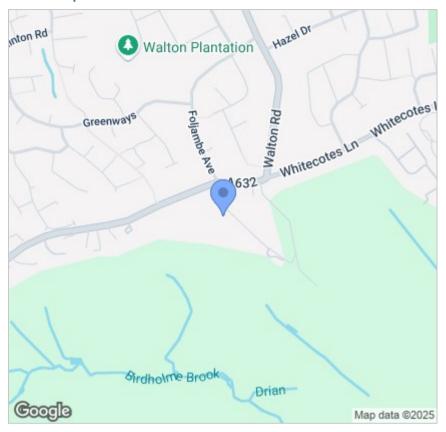

Riggotts Lane is a private road of only 4 individual residences overlooking Chesterfield Golf Course. Each home is set in a private gated plot with picturesque countryside views towards Ashover and the Derbyshire Dales. Lansdale House is surrounded by countryside walks and tranquil woodland, as well as neighbouring Chesterfield Golf Course, the property is within close proximity to surrounding amenities, being just a short walk from the vibrant Chatsworth Road, where you will find a selection of boutiques, coffee shops, bars and restaurants. It sits within the catchment for the highly regarded Brookfield Community School.

### Area Map