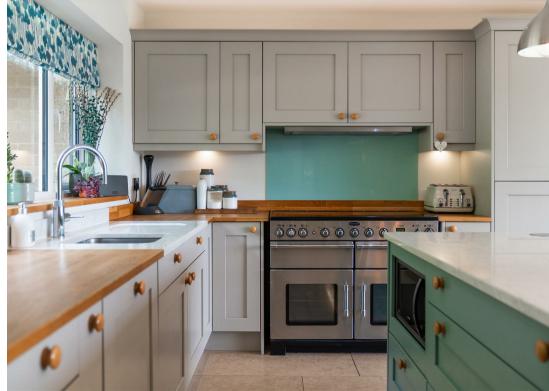

Offering a spacious 3412 sqft of accommodation over 2 storeys, the property features a social open plan living and dining kitchen with bi-fold doors onto a garden terrace, a flexible layout with ground floor rooms ideally suited for either bedrooms, further reception rooms or work-from-home space, 4 bathrooms including 2 ground floor bathrooms and 5/6 large bedrooms.

The ground floor comprises
The first floor comprises
Externally
Additional information