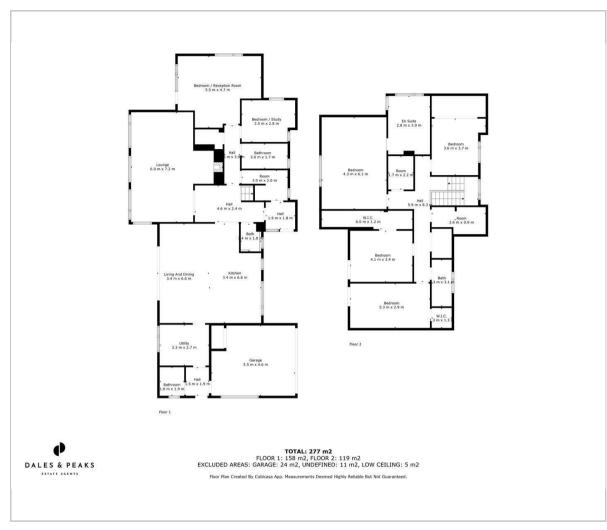

Offering a spacious 3412 sqft of accommodation over 2 storeys, the property features a social open plan living and dining kitchen with bi-fold doors onto a garden terrace, a flexible layout with ground floor rooms ideally suited for either bedrooms, further reception rooms or work-from-home space, 4 bathrooms including 2 ground floor bathrooms and 5/6 large bedrooms.

The ground floor comprises
The first floor comprises
Externally
Additional information

### Floor Plan