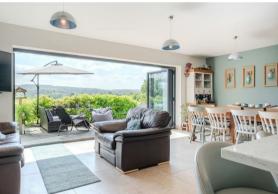

A truly stand out feature of this home is its view. Originally built in the 1960's, an era synonymous for large windows and architecture designed around natural light, the property has been updated sympathetically to retain these design features and truly enjoys one of the most beautiful views you will find.

Offering a spacious 3412 sqft of accommodation over 2 storeys, the property features a social open plan living and dining kitchen with bi-fold doors onto a garden terrace, a flexible layout with ground floor rooms ideally suited for either bedrooms, further reception rooms or work-from-home space, 4 bathrooms including 2 ground floor bathrooms and 5/6 large bedrooms.