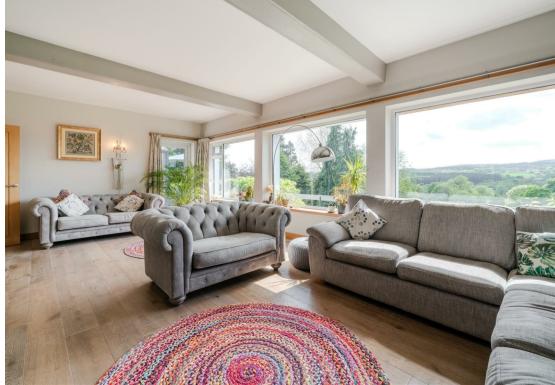

A truly stand out feature of this home is its view. Originally built in the 1960's, an era synonymous for large windows and architecture designed around natural light, the property has been updated sympathetically to retain these design features and truly enjoys one of the most beautiful views you will find.

Offering a spacious 3412 sqft of accommodation over 2 storeys, the property features a social open plan living and dining kitchen with bi-fold doors onto a garden terrace, a flexible layout with ground floor rooms ideally suited for either bedrooms, further reception rooms or work-from-home space, 4 bathrooms including 2 ground floor bathrooms and 5/6 large bedrooms.