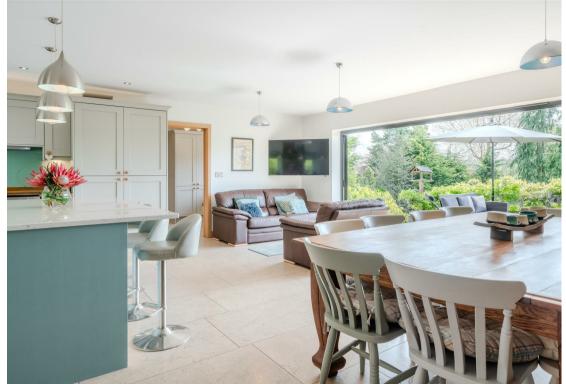

Offering a spacious 3412 sqft of accommodation over 2 storeys, the property features a social open plan living and dining kitchen with bi-fold doors onto a garden terrace, a flexible layout with ground floor rooms ideally suited for either bedrooms, further reception rooms or work-from-home space, 4 bathrooms including 2 ground floor bathrooms and 5/6 large bedrooms.

The ground floor comprises
The first floor comprises
Externally
Additional information