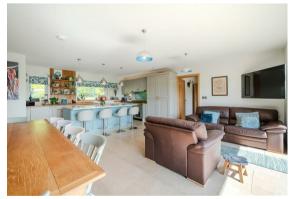

Offering a spacious 3412 sqft of accommodation over 2 storeys, the property features a social open plan living and dining kitchen with bi-fold doors onto a garden terrace, a flexible layout with ground floor rooms ideally suited for either bedrooms, further reception rooms or work-from-home space, 4 bathrooms including 2 ground floor bathrooms and 5/6 large bedrooms.

The ground floor comprises
The first floor comprises
Externally
Additional information