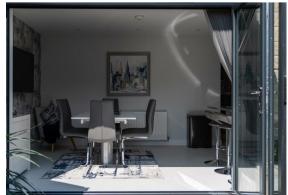

landscaped garden with patio area.

The ground floor comprises; central hallway with panelling, family lounge with feature electric fire and patio doors onto the front of the home, ground floor shower room, 2 ground floor bedrooms and the social open plan dining kitchen with a range of hi-spec integrated appliances, quartz worktops and bi-fold doors onto the rear garden.