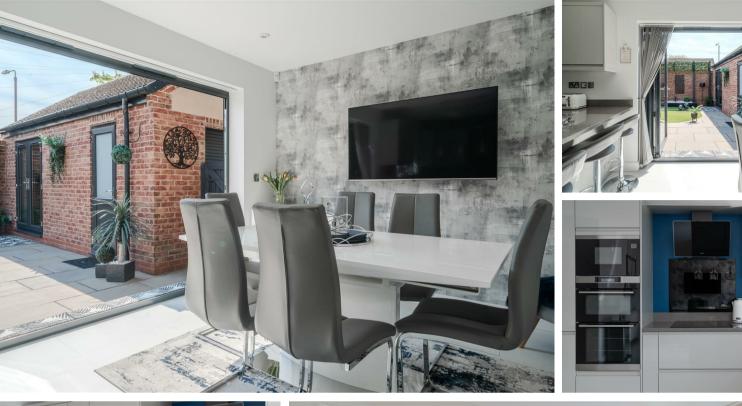

Offering a spacious 1367 sqft of accommodation over 2 storeys, the property features a bright and social open plan dining kitchen with bi-fold doors to the rear garden, a separate family lounge, 4 bedrooms with 2 being on the ground floor, 3 bathrooms including a ground floor shower room and the master en-suite.

landscaped garden with patio area.

The ground floor comprises; central hallway with panelling, family lounge with feature electric fire and patio doors onto the front of the home, ground floor shower room, 2 ground floor bedrooms and the social open plan dining kitchen with a range of hi-spec integrated appliances, quartz worktops and bi-fold doors onto the rear garden.