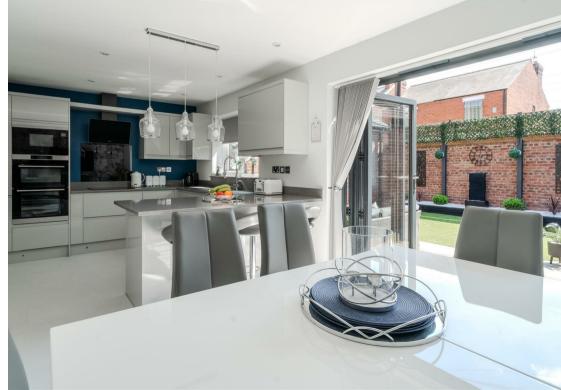

Offering a spacious 1367 sqft of accommodation over 2 storeys, the property features a bright and social open plan dining kitchen with bi-fold doors to the rear garden, a separate family lounge, 4 bedrooms with 2 being on the ground floor, 3 bathrooms including a ground floor shower room and the master en-suite.

landscaped garden with patio area.

The ground floor comprises; central hallway with panelling, family lounge with feature electric fire and patio doors onto the front of the home, ground floor shower room, 2 ground floor bedrooms and the social open plan dining kitchen with a range of hi-spec integrated appliances, quartz worktops and bi-fold doors onto the rear garden.