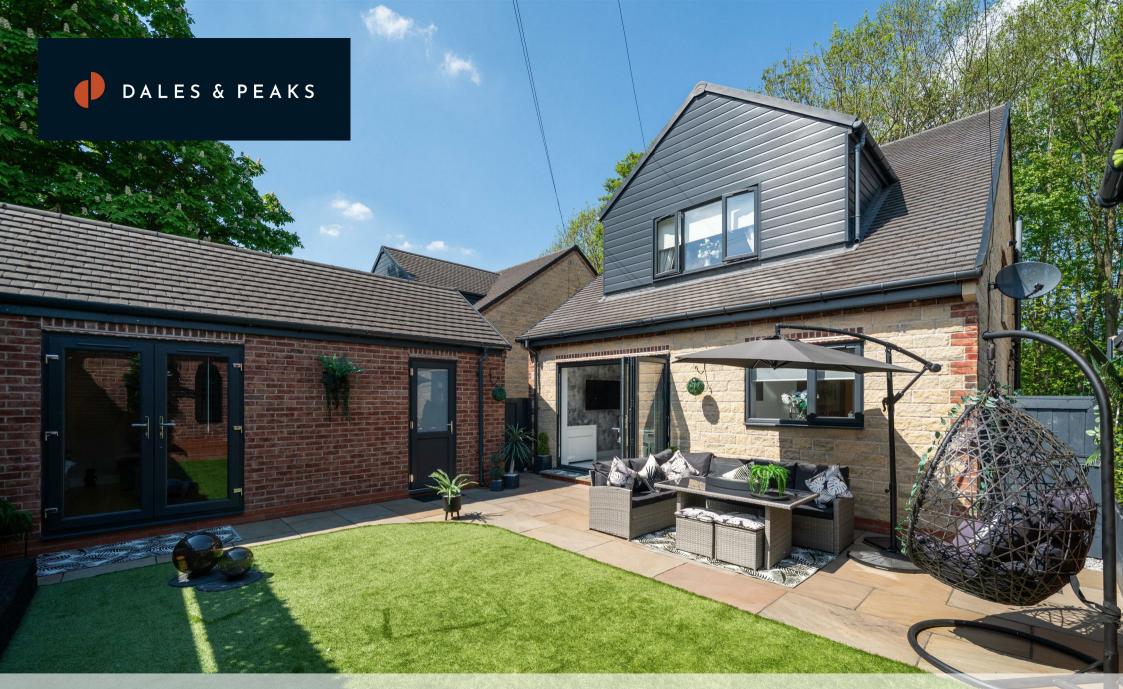

# North Wingfield, Chesterfield, S42

£400,000 - £415,000 (Guide Price) Welcome to 2 Marsden Wood Grove, a beautifully styled and practically set out 4 bedroom detached family home in this truly unique and tranquil s etting. Enjoying flexible accommodation, the property is ideally suited for a range of different buyers, with bedrooms across both floors, ideally suited for a growing family, the work-from-home'er or a buyer requiring easy access. Viewing is essential for this fabulous home!

A truly stand out feature of this home is its specification. The internal specification of the property is exceptionally high, the garden has been beautifully landscaped and the additional of a garden room, to the rear of the garage, gives further space, ideal for an office or a tranquil get away to relax.

Externally, to the front and side of the home is a generous driveway providing off road parking for multiple vehicles, a detached garage which has been partially converted to retain a large storage area and add a garden room / home office, and to the rear of the home, a private and beautifully

landscaped garden with patio area.

The ground floor comprises; central hallway with panelling, family lounge with feature electric fire and patio doors onto the front of the home, ground floor shower room, 2 ground floor bedrooms and the social open plan dining kitchen with a range of hi-spec integrated appliances, quartz worktops and bi-fold doors onto the rear garden.