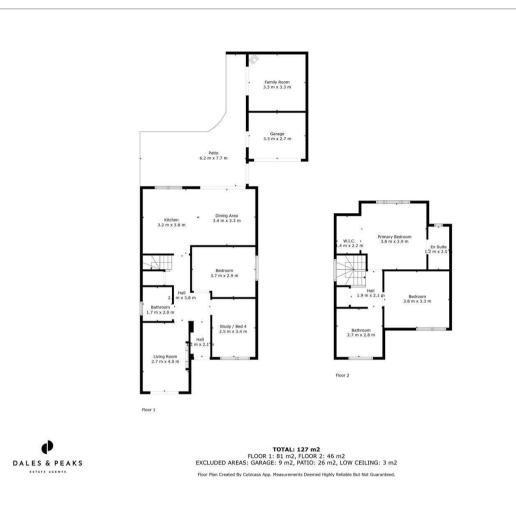

Floor Plan

Offering a spacious 1367 sqft of accommodation over 2 storeys, the property features a bright and social open plan dining kitchen with bi-fold doors to the rear garden, a separate family lounge, 4 bedrooms with 2 being on the ground floor, 3 bathrooms including a ground floor shower room and the master en-suite.