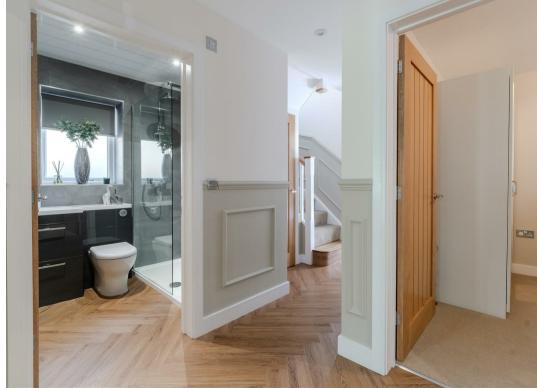

Offering a spacious 1367 sqft of accommodation over 2 storeys, the property features a bright and social open plan dining kitchen with bi-fold doors to the rear garden, a separate family lounge, 4 bedrooms with 2 being on the ground floor, 3 bathrooms including a ground floor shower room and the master en-suite.

landscaped garden with patio area.

The ground floor comprises; central hallway with panelling, family lounge with feature electric fire and patio doors onto the front of the home, ground floor shower room, 2 ground floor bedrooms and the social open plan dining kitchen with a range of hi-spec integrated appliances, quartz worktops and bi-fold doors onto the rear garden.

The first floor comprises; the main family bathroom with separate bath and shower, a further 2 bedrooms including the master bedroom with en-suite shower room and walk in closet area.

Dales & Peaks ForwardMove please read