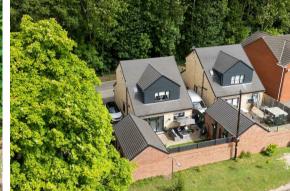

A truly stand out feature of this home is its specification. The internal specification of the property is exceptionally high, the garden has been beautifully landscaped and the additional of a garden room, to the rear of the garage, gives further space, ideal for an office or a tranquil get away to relax.

Externally, to the front and side of the home is a generous driveway providing off road parking for multiple vehicles, a detached garage which has been partially converted to retain a large storage area and add a garden room / home office, and to the rear of the home, a private and beautifully

landscaped garden with patio area.

The ground floor comprises; central hallway with panelling, family lounge with feature electric fire and patio doors onto the front of the home, ground floor shower room, 2 ground floor bedrooms and the social open plan dining kitchen with a range of hi-spec integrated appliances, quartz worktops and bi-fold doors onto the rear garden.