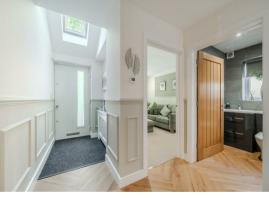

landscaped garden with patio area.

The ground floor comprises; central hallway with panelling, family lounge with feature electric fire and patio doors onto the front of the home, ground floor shower room, 2 ground floor bedrooms and the social open plan dining kitchen with a range of hi-spec integrated appliances, quartz worktops and bi-fold doors onto the rear garden.