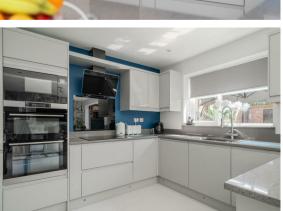

landscaped garden with patio area.

The ground floor comprises; central hallway with panelling, family lounge with feature electric fire and patio doors onto the front of the home, ground floor shower room, 2 ground floor bedrooms and the social open plan dining kitchen with a range of hi-spec integrated appliances, quartz worktops and bi-fold doors onto the rear garden.