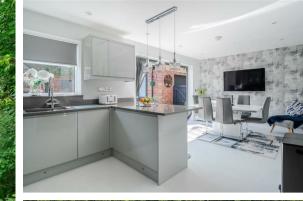

Offering a spacious 1367 sqft of accommodation over 2 storeys, the property features a bright and social open plan dining kitchen with bi-fold doors to the rear garden, a separate family lounge, 4 bedrooms with 2 being on the ground floor, 3 bathrooms including a ground floor shower room and the master en-suite.

landscaped garden with patio area.

The ground floor comprises; central hallway with panelling, family lounge with feature electric fire and patio doors onto the front of the home, ground floor shower room, 2 ground floor bedrooms and the social open plan dining kitchen with a range of hi-spec integrated appliances, quartz worktops and bi-fold doors onto the rear garden.