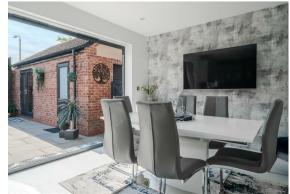

The ground floor comprises; central hallway with panelling, family lounge with feature electric fire and patio doors onto the front of the home, ground floor shower room, 2 ground floor bedrooms and the social open plan dining kitchen with a range of hi-spec integrated appliances, quartz worktops and bi-fold doors onto the rear garden.