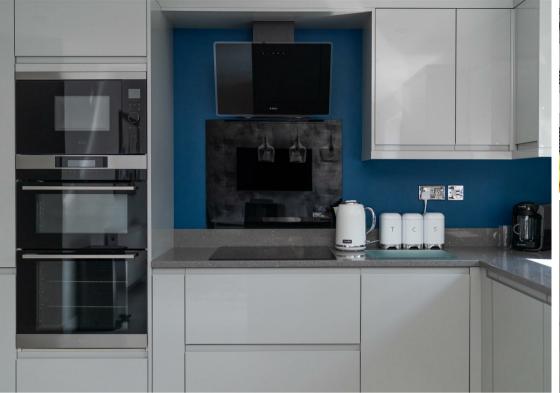

The ground floor comprises; central hallway with panelling, family lounge with feature electric fire and patio doors onto the front of the home, ground floor shower room, 2 ground floor bedrooms and the social open plan dining kitchen with a range of hi-spec integrated appliances, quartz worktops and bi-fold doors onto the rear garden.