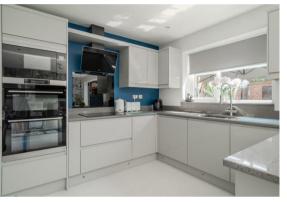

Offering a spacious 1367 sqft of accommodation over 2 storeys, the property features a bright and social open plan dining kitchen with bi-fold doors to the rear garden, a separate family lounge, 4 bedrooms with 2 being on the ground floor, 3 bathrooms including a ground floor shower room and the master en-suite.

The ground floor comprises; central hallway with panelling, family lounge with feature electric fire and patio doors onto the front of the home, ground floor shower room, 2 ground floor bedrooms and the social open plan dining kitchen with a range of hi-spec integrated appliances, quartz worktops and bi-fold doors onto the rear garden.