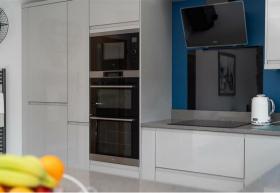

Offering a spacious 1367 sqft of accommodation over 2 storeys, the property features a bright and social open plan dining kitchen with bi-fold doors to the rear garden, a separate family lounge, 4 bedrooms with 2 being on the ground floor, 3 bathrooms including a ground floor shower room and the master en-suite.

The ground floor comprises; central hallway with panelling, family lounge with feature electric fire and patio doors onto the front of the home, ground floor shower room, 2 ground floor bedrooms and the social open plan dining kitchen with a range of hi-spec integrated appliances, quartz worktops and bi-fold doors onto the rear garden.