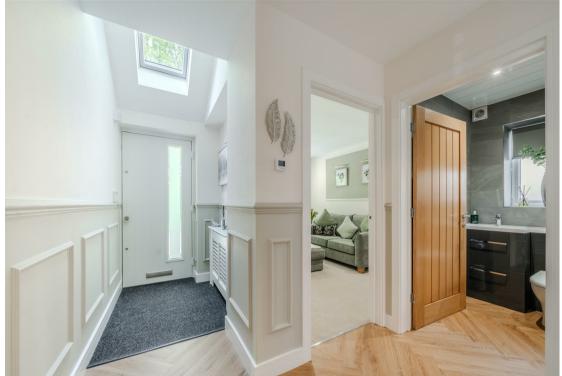

The ground floor comprises; central hallway with panelling, family lounge with feature electric fire and patio doors onto the front of the home, ground floor shower room, 2 ground floor bedrooms and the social open plan dining kitchen with a range of hi-spec integrated appliances, quartz worktops and bi-fold doors onto the rear garden.