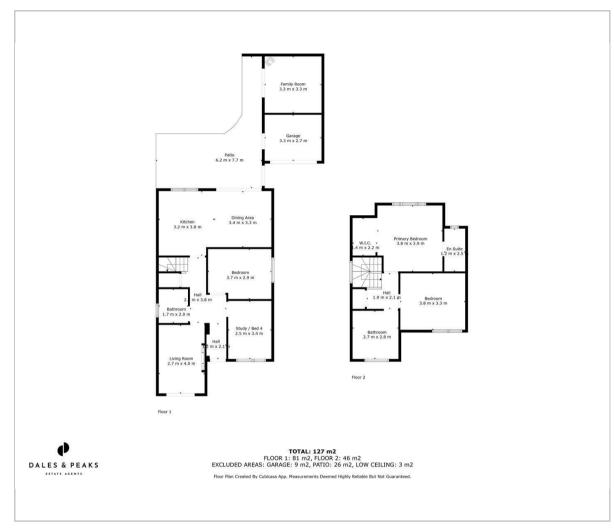

#### Floor Plan

Offering a spacious 1367 sqft of accommodation over 2 storeys, the property features a bright and social open plan dining kitchen with bi-fold doors to the rear garden, a separate family lounge, 4 bedrooms with 2 being on the ground floor, 3 bathrooms including a ground floor shower room and the master en-suite.