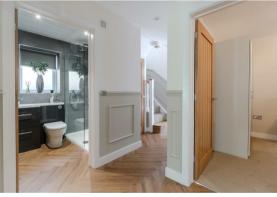

The ground floor comprises; central hallway with panelling, family lounge with feature electric fire and patio doors onto the front of the home, ground floor shower room, 2 ground floor bedrooms and the social open plan dining kitchen with a range of hi-spec integrated appliances, quartz worktops and bi-fold doors onto the rear garden.

The first floor comprises; the main family bathroom with separate bath and shower, a further 2 bedrooms including the master bedroom with en-suite shower room and walk in closet area.