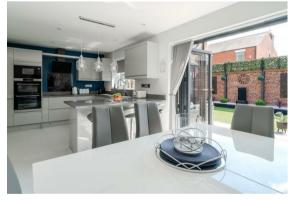

Offering a spacious 1367 sqft of accommodation over 2 storeys, the property features a bright and social open plan dining kitchen with bi-fold doors to the rear garden, a separate family lounge, 4 bedrooms with 2 being on the ground floor, 3 bathrooms including a ground floor shower room and the master en-suite.

The ground floor comprises; central hallway with panelling, family lounge with feature electric fire and patio doors onto the front of the home, ground floor shower room, 2 ground floor bedrooms and the social open plan dining kitchen with a range of hi-spec integrated appliances, quartz worktops and bi-fold doors onto the rear garden.