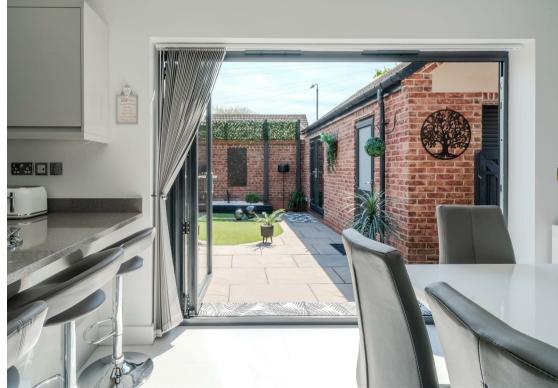

Offering a spacious 1367 sqft of accommodation over 2 storeys, the property features a bright and social open plan dining kitchen with bi-fold doors to the rear garden, a separate family lounge, 4 bedrooms with 2 being on the ground floor, 3 bathrooms including a ground floor shower room and the master en-suite.

Externally, to the front and side of the home is a generous driveway providing off road parking for multiple vehicles, a detached garage which has been partially converted to retain a large storage area and add a garden room / home office, and to the rear of the home, a private and beautifully landscaped garden with patio area.

The ground floor comprises; central hallway with panelling, family lounge with feature electric fire and patio doors onto the front of the home, ground floor shower room, 2 ground floor bedrooms and the social open plan dining kitchen with a range of hi-spec integrated appliances, quartz worktops and bi-fold doors onto the rear garden.