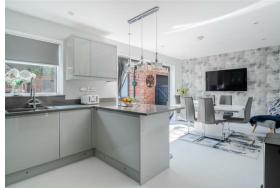

Offering a spacious 1367 sqft of accommodation over 2 storeys, the property features a bright and social open plan dining kitchen with bi-fold doors to the rear garden, a separate family lounge, 4 bedrooms with 2 being on the ground floor, 3 bathrooms including a ground floor shower room and the master en-suite.

The ground floor comprises; central hallway with panelling, family lounge with feature electric fire and patio doors onto the front of the home, ground floor shower room, 2 ground floor bedrooms and the social open plan dining kitchen with a range of hi-spec integrated appliances, quartz worktops and bi-fold doors onto the rear garden.