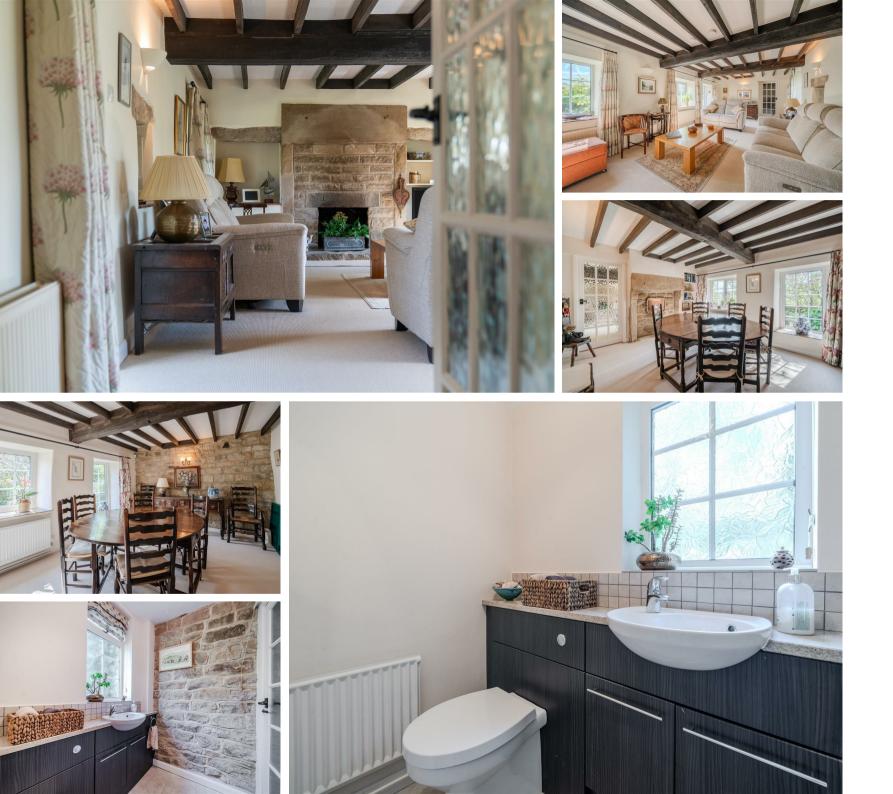

Offering 2421 sq.ft. of accommodation over 2 storeys, the property features 2 spacious reception rooms providing ample space for both relaxation and entertaining. With 5 well-appointed bedrooms there is plenty of room for family and guests alike. The three modern bathrooms ensure comfort and convenience for all occupants.

The ground floor comprises

The first floor comprises

The location

Outbuildings

Additional info

Dales & Peaks ForwardMove Please Read