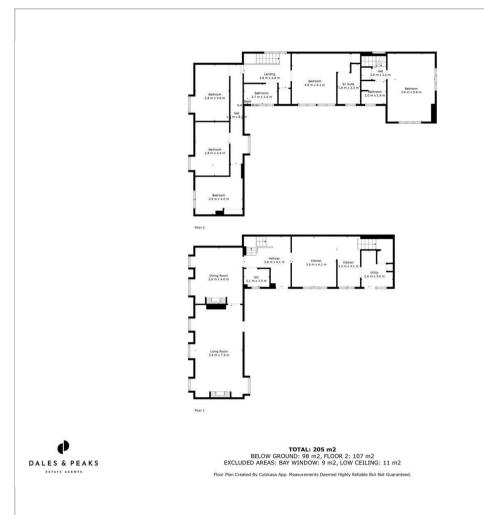

Offering 2421 sq.ft. of accommodation over 2 storeys, the property features 2 spacious reception rooms providing ample space for both relaxation and entertaining. With 5 well-appointed bedrooms there is plenty of room for family and guests alike. The three modern bathrooms ensure comfort and convenience for all occupants.

The ground floor comprises

The first floor comprises

The location

Outbuildings

Additional info

Dales & Peaks ForwardMove Please Read