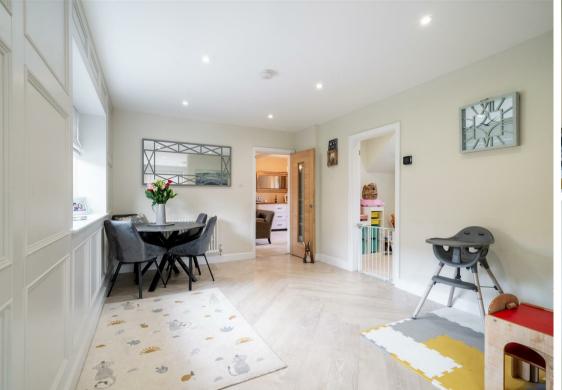

The ground floor comprises; entrance hallway, shaker style kitchen with quartz worktops, island and hi-spec integrated applainces, separate utility room, ground floor WC, 2 formal reception rooms including the family lounge with log burning stove and a further ground floor room, ideal for a play room or designated office space.