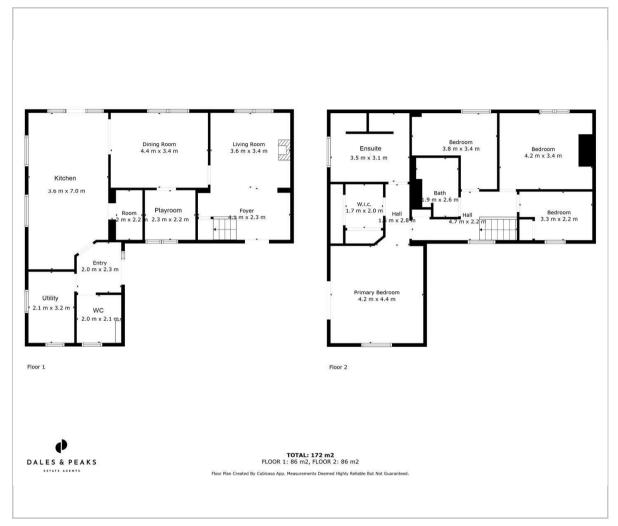

Extended to offer 1851 sqft of accommodation over 2 storeys, the property features a stunning bespoke kitchen with quartz worktops, central island and hi-spec integrated appliances, 2 reception rooms, generously sized and individually styled bedrooms including the master with dressing room and en-suite and sits in landscaped gardens with ample off road parking and a detached garage to the front of the property.

The ground floor comprises; entrance hallway, shaker style kitchen with quartz worktops, island and hi-spec integrated applainces, separate utility room, ground floor WC, 2 formal reception rooms including the family lounge with log burning stove and a further ground floor room, ideal for a play room or designated office space.

The first floor comprises; family bathroom with bath and overhead shower, 4 generously sized and individually styled bedrooms including the master suite with dressing room and en-suite.

### Floor Plan