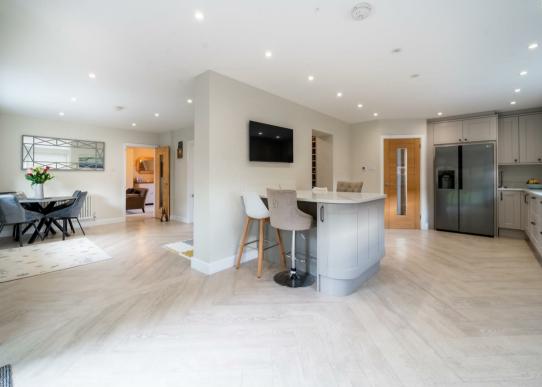

Extended to offer 1851 sqft of accommodation over 2 storeys, the property features a stunning bespoke kitchen with quartz worktops, central island and hi-spec integrated appliances, 2 reception rooms, generously sized and individually styled bedrooms including the master with dressing room and en-suite and sits in landscaped gardens with ample off road parking and a detached garage to the front of the property.

The ground floor comprises; entrance hallway, shaker style kitchen with quartz worktops, island and hi-spec integrated applainces, separate utility room, ground floor WC, 2 formal reception rooms including the family lounge with log burning stove and a further ground floor room, ideal for a play room or designated office space.