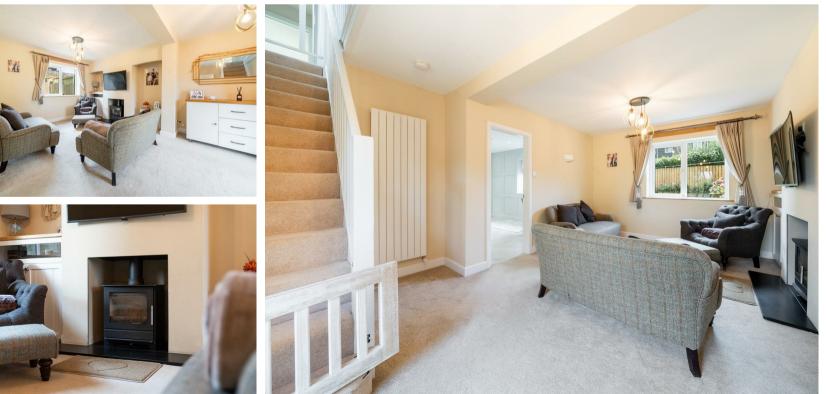

The ground floor comprises; entrance hallway, shaker style kitchen with quartz worktops, island and hi-spec integrated applainces, separate utility room, ground floor WC, 2 formal reception rooms including the family lounge with log burning stove and a further ground floor room, ideal for a play room or designated office space.