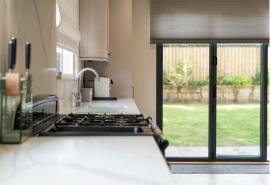

The ground floor comprises; entrance hallway, shaker style kitchen with quartz worktops, island and hi-spec integrated applainces, separate utility room, ground floor WC, 2 formal reception rooms including the family lounge with log burning stove and a further ground floor room, ideal for a play room or designated office space.