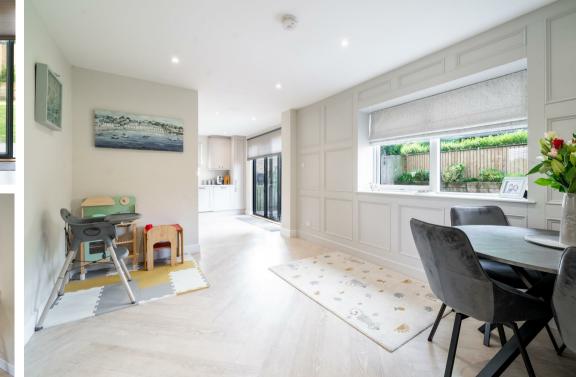

The ground floor comprises; entrance hallway, shaker style kitchen with quartz worktops, island and hi-spec integrated applainces, separate utility room, ground floor WC, 2 formal reception rooms including the family lounge with log burning stove and a further ground floor room, ideal for a play room or designated office space.