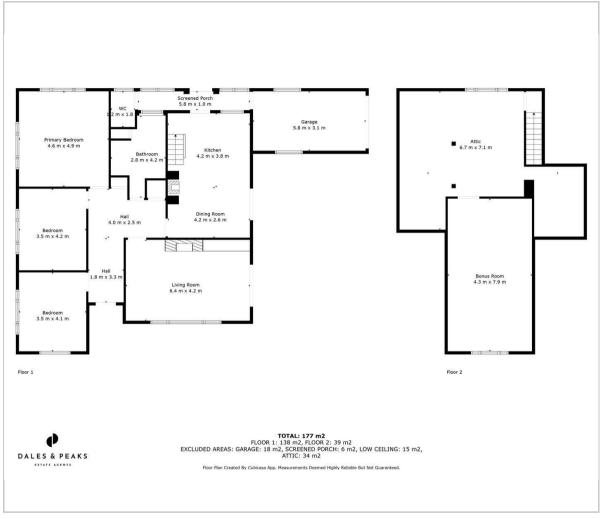

Offering a spacious 1969 sqft of accommodation over 1 storey, the property features a dining kitchen, family lounge with large windows filling the home with natural light, 3 generously sized bedrooms, a bathroom, WC and integral garage.

Park View also boasts a further 527 sqft loft space, accessed by a staircase, which offers fantastic potential to convert.

Planning permission has been conditionally granted for a single storey extension to the front and side and creation of rooms in roof spaces with three dormers.

#### Floor Plan Area Map