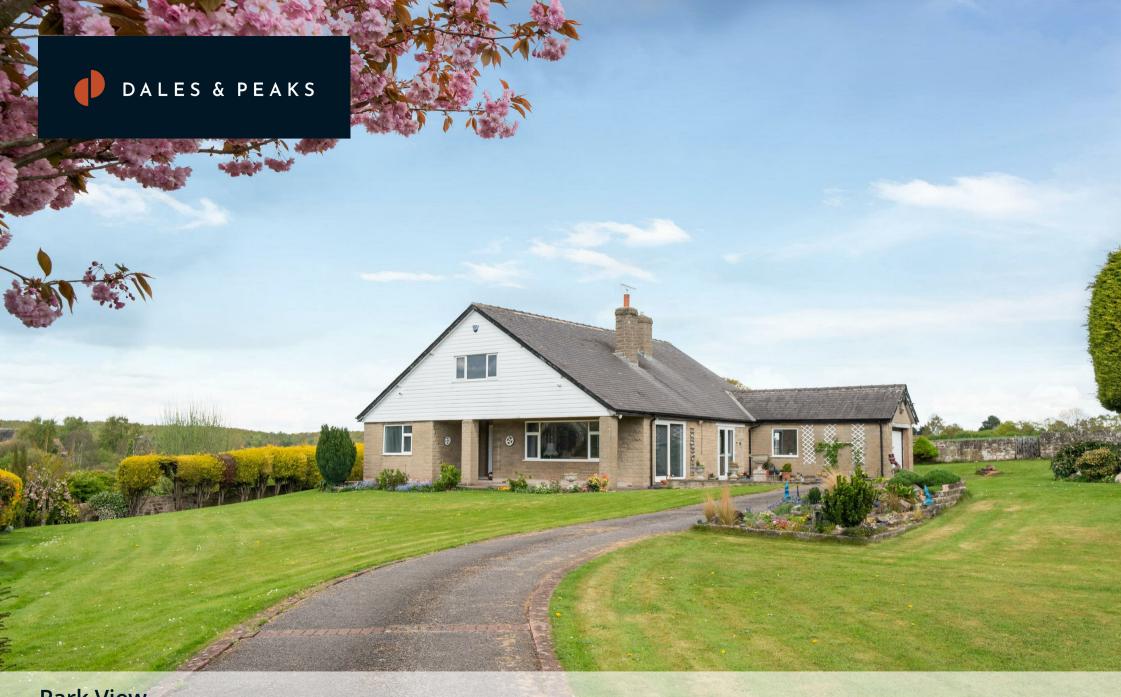

Park View
Upper Langwith, Mansfield, NG20 9RE
Guide Price £530,000

# Upper Langwith, Mansfield, NG20

£530,000 - £550,000 (Guide price) Located in this picturesque village location, surrounded by stunning countryside and centrally occupying a plot measuring in excess of half an acre, is this attractive and spacious bungalow, presenting a fantastic opportunity for a buyer to create their dream home, benefitting from planning permission to extend into a large 5 bedroom detached dwelling.

A truly stand out feature of this home is its plot, enjoying counrtyside to every aspect, Park View sits in a plot measuring approximately 0.55 acres, with a long sweeping driveway and beautifully manicured gardens surrounding the home.