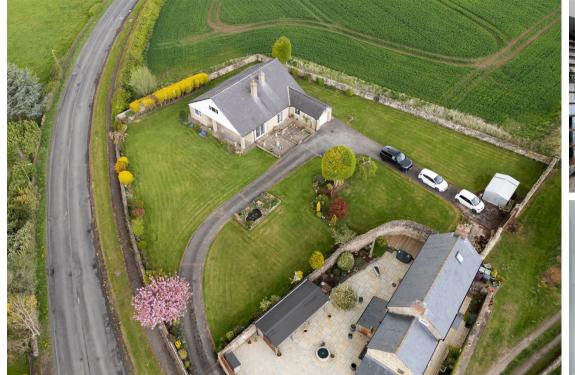

A truly stand out feature of this home is its plot, enjoying counrtyside to every aspect, Park View sits in a plot measuring approximately 0.55 acres, with a long sweeping driveway and beautifully manicured gardens surrounding the home.