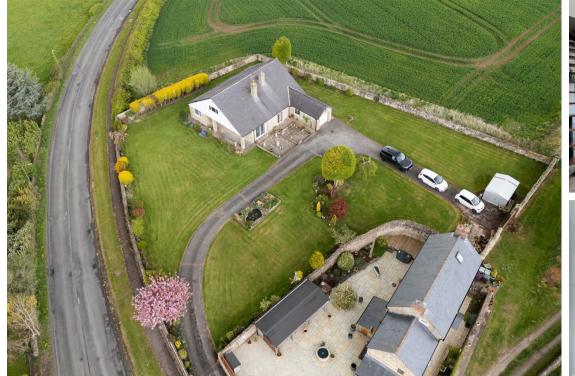

A truly stand out feature of this home is its plot, enjoying counrtyside to every aspect, Park View sits in a plot measuring approximately 0.55 acres, with a long sweeping driveway and beautifully manicured gardens surrounding the home.