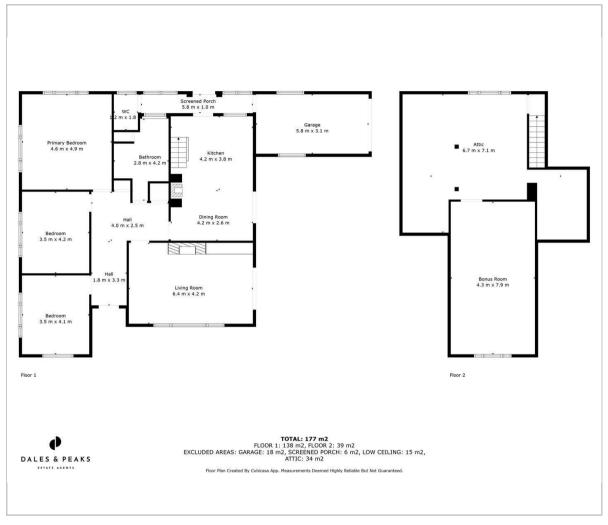

Offering a spacious 1969 sqft of accommodation over 1 storey, the property features a dining kitchen, family lounge with large windows filling the home with natural light, 3 generously sized bedrooms, a bathroom, WC and integral garage.

Park View also boasts a further 527 sqft loft space, accessed by a staircase, which offers fantastic potential to convert.

Planning permission has been conditionally granted for a single storey extension to the front and side and creation of rooms in roof spaces with three dormers.

## Floor Plan Area Map