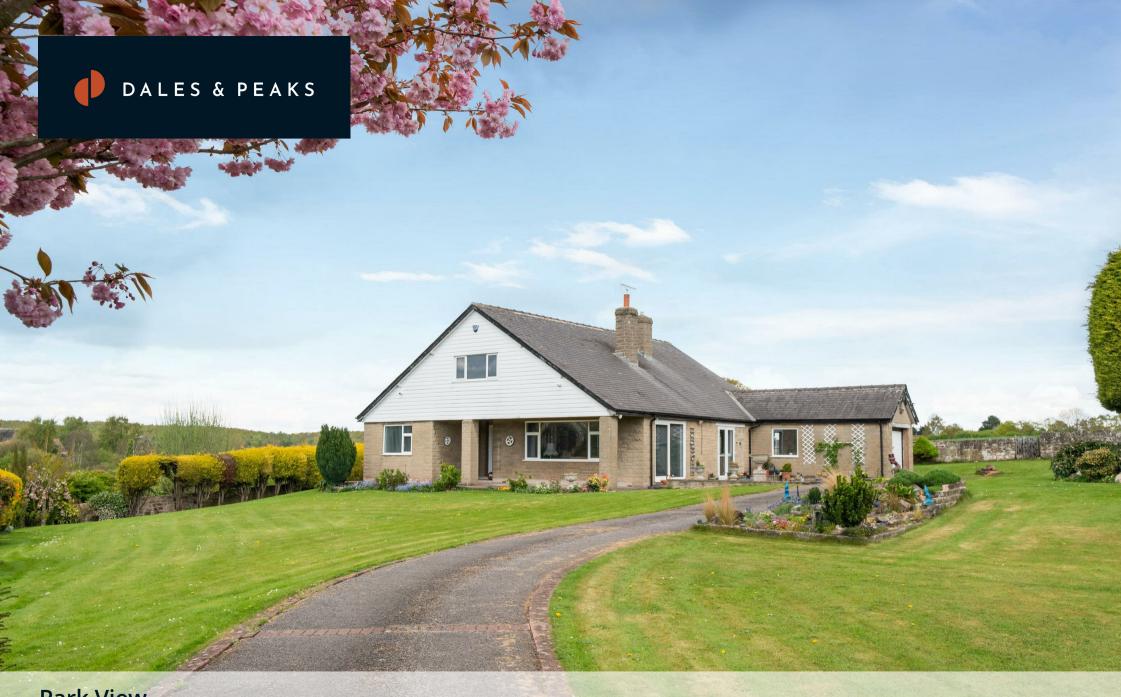

**Park View** Upper Langwith, Mansfield, NG20 9RE Guide Price £550,000

# Upper Langwith, Mansfield, NG20

£550,000 - £575,000 (Guide price) Located in this picturesque village location, surrounded by stunning countryside and centrally occupying a plot measuring in excess of half an acre, is this attractive and spacious bungalow, presenting a fantastic opportunity for a buyer to create their dream home, benefitting from planning permission to extend into a large 5 bedroom detached dwelling.

A truly stand out feature of this home is its plot, enjoying counrtyside to every aspect, Park View sits in a plot measuring approximately 0.55 acres, with a long sweeping driveway and beautifully manicured gardens surrounding the home.