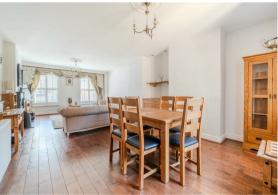

Offering a truly spacious 2949 sqft of accommodation over 2 storeys, the property features a grand and social living and dining room with log burner and large windows filling the home with natural light, a tastefully styled kitchen with Everett stove, a separate snug lounge with original open fire, 4 generously sized bedrooms, 2 bathrooms including an en-suite shower room, separate annex accommodation with a kitchen, bathroom, living room and bedroom, a garage / worksop and above the garage, accommodation perfectly suited to a gym or home office.