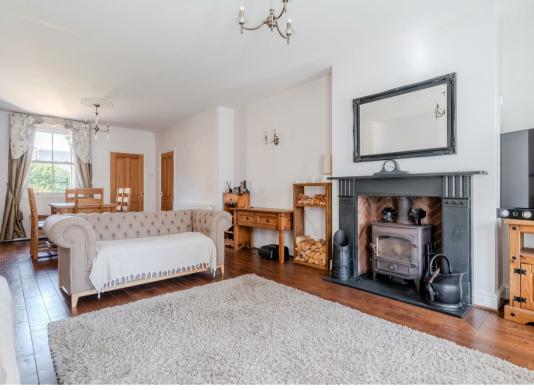

Offering a truly spacious 2949 sqft of accommodation over 2 storeys, the property features a grand and social living and dining room with log burner and large windows filling the home with natural light, a tastefully styled kitchen with Everett stove, a separate snug lounge with original open fire, 4 generously sized bedrooms, 2 bathrooms including an en-suite shower room, separate annex accommodation with a kitchen, bathroom, living room and bedroom, a garage / worksop and above the garage, accommodation perfectly suited to a gym or home office.