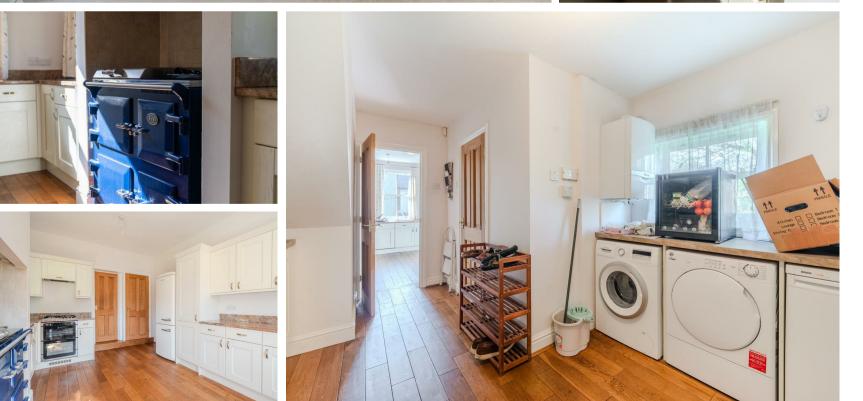

Offering a truly spacious 2949 sqft of accommodation over 2 storeys, the property features a grand and social living and dining room with log burner and large windows filling the home with natural light, a tastefully styled kitchen with Everett stove, a separate snug lounge with original open fire, 4 generously sized bedrooms, 2 bathrooms including an en-suite shower room, separate annex accommodation with a kitchen, bathroom, living room and bedroom, a garage / worksop and above the garage, accommodation perfectly suited to a gym or home office.