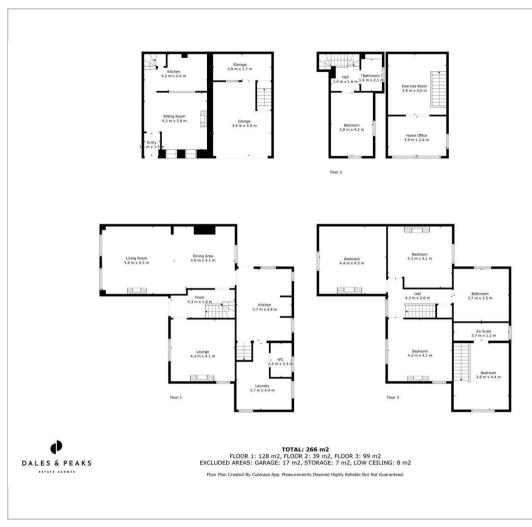

## Floor Plan

Offering a truly spacious 2949 sqft of accommodation over 2 storeys, the property features a grand and social living and dining room with log burner and large windows filling the home with natural light, a tastefully styled kitchen with Everett stove, a separate snug lounge with original open fire, 4 generously sized bedrooms, 2 bathrooms including an en-suite shower room, separate annex accommodation with a kitchen, bathroom, living room and bedroom, a garage / worksop and above the garage, accommodation perfectly suited to a gym or home office.