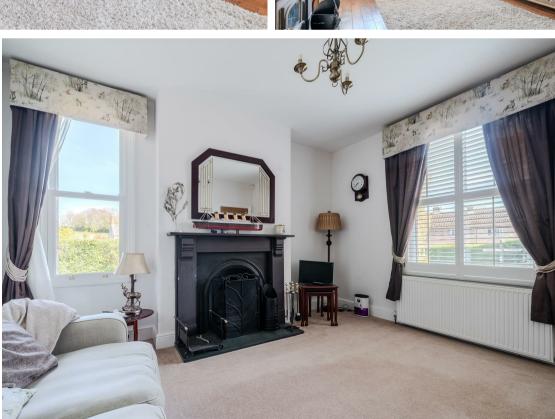

Offering a truly spacious 2949 sqft of accommodation over 2 storeys, the property features a grand and social living and dining room with log burner and large windows filling the home with natural light, a tastefully styled kitchen with Everett stove, a separate snug lounge with original open fire, 4 generously sized bedrooms, 2 bathrooms including an en-suite shower room, separate annex accommodation with a kitchen, bathroom, living room and bedroom, a garage / worksop and above the garage, accommodation perfectly suited to a gym or home office.