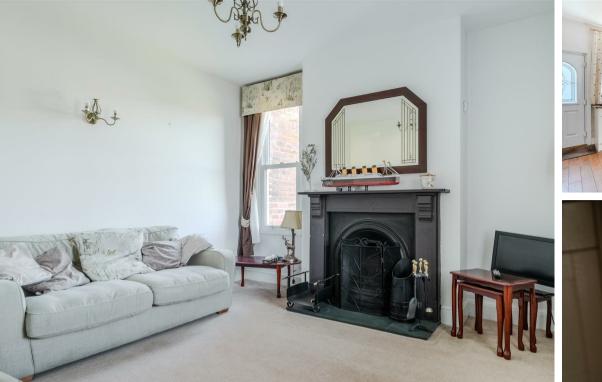

Offering a truly spacious 2949 sqft of accommodation over 2 storeys, the property features a grand and social living and dining room with log burner and large windows filling the home with natural light, a tastefully styled kitchen with Everett stove, a separate snug lounge with original open fire, 4 generously sized bedrooms, 2 bathrooms including an en-suite shower room, separate annex accommodation with a kitchen, bathroom, living room and bedroom, a garage / worksop and above the garage, accommodation perfectly suited to a gym or home office.