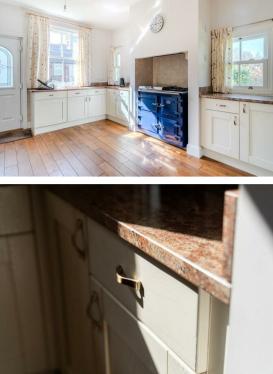

Offering a truly spacious 2949 sqft of accommodation over 2 storeys, the property features a grand and social living and dining room with log burner and large windows filling the home with natural light, a tastefully styled kitchen with Everett stove, a separate snug lounge with original open fire, 4 generously sized bedrooms, 2 bathrooms including an en-suite shower room, separate annex accommodation with a kitchen, bathroom, living room and bedroom, a garage / worksop and above the garage, accommodation perfectly suited to a gym or home office.