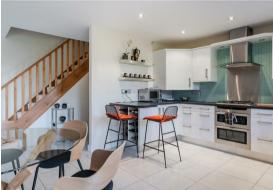

#### **6 The Cedars Somersall**

, Chesterfield, S40 3FL

The Cedars is situated on the very desirable location of Somersall Lane. The two bedroom house was purpose built for the current owners, next to the apartments and has its own front door. It consists of a spacious dining kitchen with integrated units. The french doors lead on to the property's patio area which then leads to the communal garden. Comfortable front facing living room and downstairs WC. To the first floor there are two well proportioned double bedrooms with the unique feature of both having an en suite.