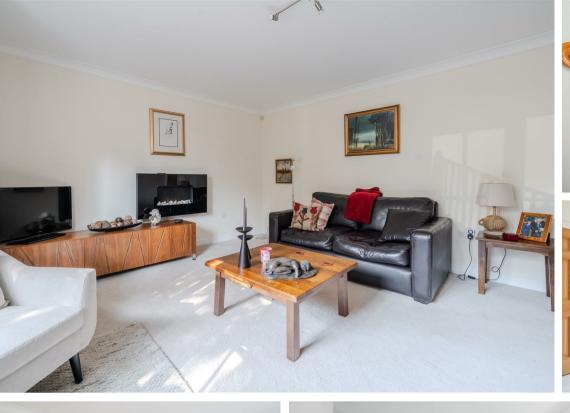

#### **6 The Cedars Somersall**

, Chesterfield, S40 3FL

The Cedars is situated on the very desirable location of Somersall Lane. The two bedroom house was purpose built for the current owners, next to the apartments and has its own front door. It consists of a spacious dining kitchen with integrated units. The french doors lead on to the property's patio area which then leads to the communal garden. Comfortable front facing living room and downstairs WC. To the first floor there are two well proportioned double bedrooms with the unique feature of both having an en suite.