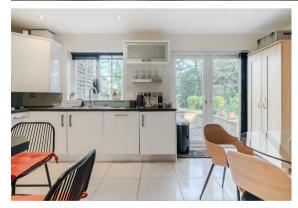

#### **6 The Cedars Somersall**

, Chesterfield, S40 3FL

The Cedars is situated on the very desirable location of Somersall Lane. The two bedroom house was purpose built for the current owners, next to the apartments and has its own front door. It consists of a spacious dining kitchen with integrated units. The french doors lead on to the property's patio area which then leads to the communal garden. Comfortable front facing living room and downstairs WC. To the first floor there are two well proportioned double bedrooms with the unique feature of both having an en suite.