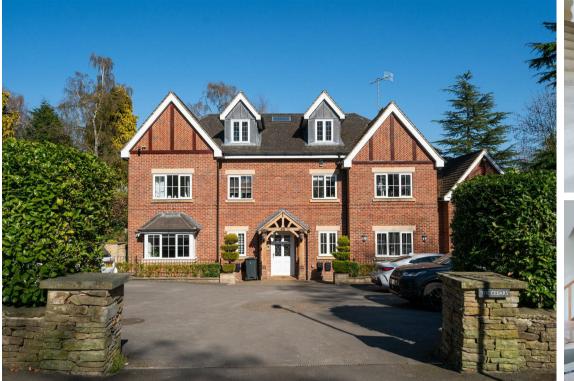

#### **6 The Cedars Somersall**

, Chesterfield, S40 3FL

The Cedars is situated on the very desirable location of Somersall Lane. The two bedroom house was purpose built for the current owners, next to the apartments and has its own front door. It consists of a spacious dining kitchen with integrated units. The french doors lead on to the property's patio area which then leads to the communal garden. Comfortable front facing living room and downstairs WC. To the first floor there are two well proportioned double bedrooms with the unique feature of both having an en suite.

The property is situated close to many local amenities and transport links. The surrounding area is also well known for its picturesque scenery and delightful walks.

Please note there are restrictive covenants in place which do not allow children or animals.