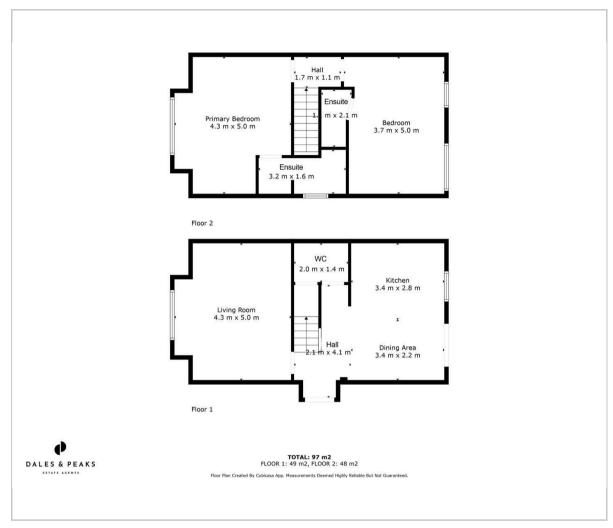

## Floor Plan

#### **6 The Cedars Somersall**

, Chesterfield, S40 3FL

The Cedars is situated on the very desirable location of Somersall Lane. The two bedroom house was purpose built for the current owners, next to the apartments and has its own front door. It consists of a spacious dining kitchen with integrated units. The french doors lead on to the property's patio area which then leads to the communal garden. Comfortable front facing living room and downstairs WC. To the first floor there are two well proportioned double bedrooms with the unique feature of both having an en suite.