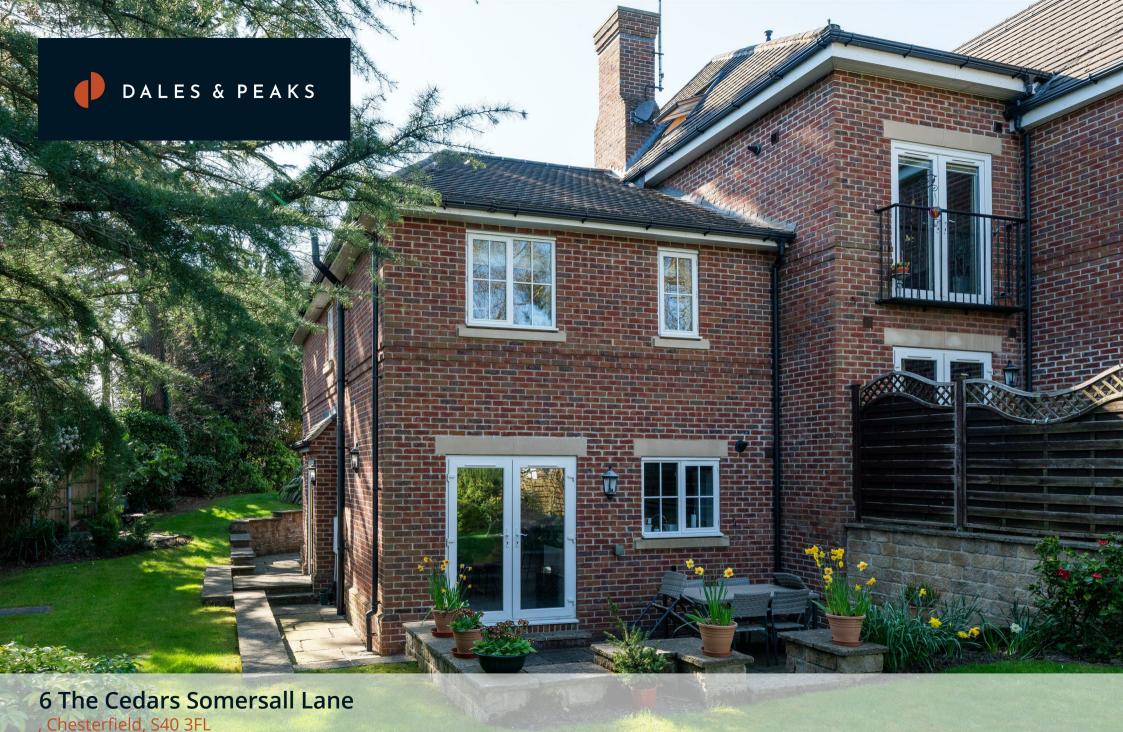

, Chesterfield, S40 3FL £1,400 PCM

#### **6 The Cedars Somersall**

, Chesterfield, S40 3FL

The Cedars is situated on the very desirable location of Somersall Lane. The two bedroom house was purpose built for the current owners, next to the apartments and has its own front door. It consists of a spacious dining kitchen with integrated units. The french doors lead on to the property's patio area which then leads to the communal garden. Comfortable front facing living room and downstairs WC. To the first floor there are two well proportioned double bedrooms with the unique feature of both having an en suite.