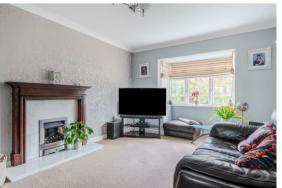

The ground floor comprises; entrance hallway, ground floor WC, bay-fronted family lounge with feature fireplace, modern kitchen with integrated oven and induction hob, separate utility room with access to the rear garden and internal garage and a formal dining room with patio doors to the rear garden.