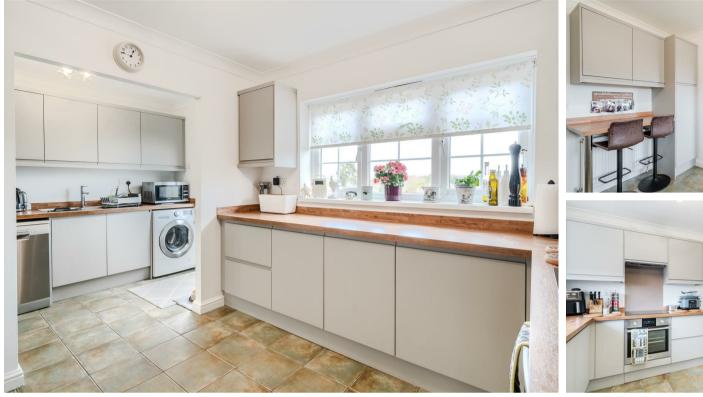

The ground floor comprises; entrance hallway, ground floor WC, bay-fronted family lounge with feature fireplace, modern kitchen with integrated oven and induction hob, separate utility room with access to the rear garden and internal garage and a formal dining room with patio doors to the rear garden.