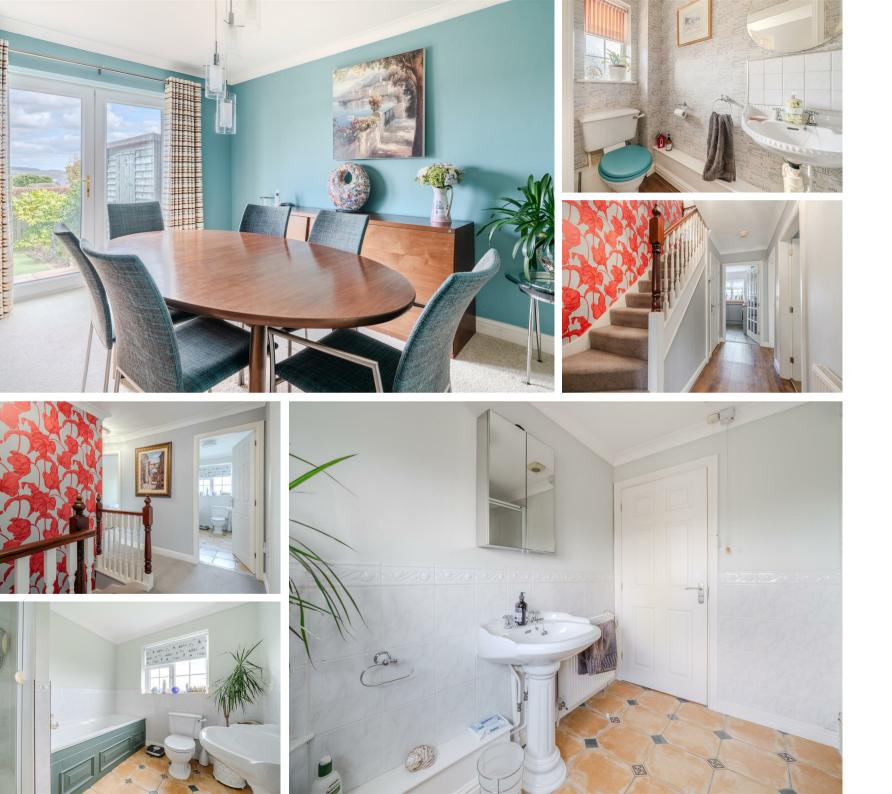

The ground floor comprises; entrance hallway, ground floor WC, bay-fronted family lounge with feature fireplace, modern kitchen with integrated oven and induction hob, separate utility room with access to the rear garden and internal garage and a formal dining room with patio doors to the rear garden.

The first floor comprises; family bathroom with separate bath and shower, 4 good sized bedrooms. Two bedrooms including the master bedroom have fitted wardrobes and the master bedroom offers an ensuite shower room.