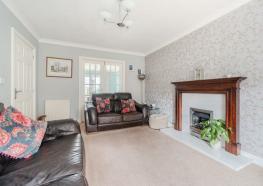

The ground floor comprises; entrance hallway, ground floor WC, bay-fronted family lounge with feature fireplace, modern kitchen with integrated oven and induction hob, separate utility room with access to the rear garden and internal garage and a formal dining room with patio doors to the rear garden.