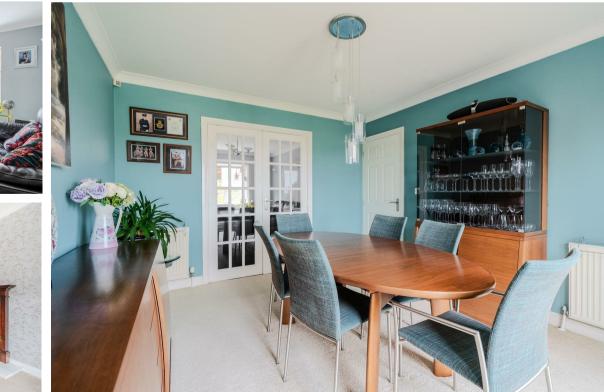

The ground floor comprises; entrance hallway, ground floor WC, bay-fronted family lounge with feature fireplace, modern kitchen with integrated oven and induction hob, separate utility room with access to the rear garden and internal garage and a formal dining room with patio doors to the rear garden.

The first floor comprises; family bathroom with separate bath and shower, 4 good sized bedrooms. Two bedrooms including the master bedroom have fitted wardrobes and the master bedroom offers an ensuite shower room.