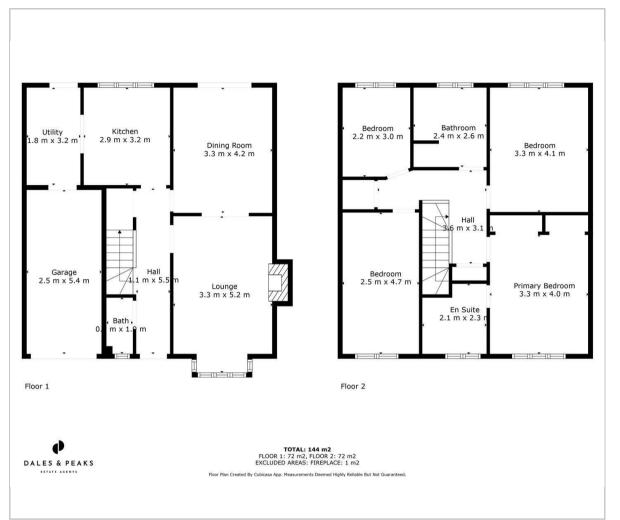

Offering a spacious 1560 sqft of accommodation over 2 storeys, the layout is ideal for family life and the property features 2 formal reception rooms, a modern kitchen with separate utility room, an internal single garage, a beautifully landscaped garden, 4 generously sized bedrooms and 2 bathrooms, including the master en-suite shower room.

The ground floor comprises; entrance hallway, ground floor WC, bay-fronted family lounge with feature fireplace, modern kitchen with integrated oven and induction hob, separate utility room with access to the rear garden and internal garage and a formal dining room with patio doors to the rear garden.

The first floor comprises; family bathroom with separate bath and shower, 4 good sized bedrooms. Two bedrooms including the master bedroom have fitted wardrobes and the master bedroom offers an ensuite shower room.

### Floor Plan