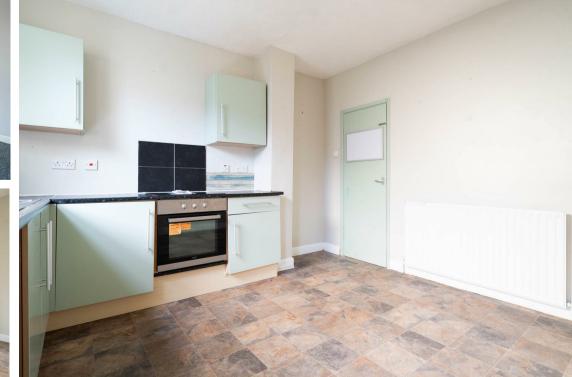

The property briefly comprises; front reception room, modern kitchen, two bedrooms and bathroom with shower over bath.