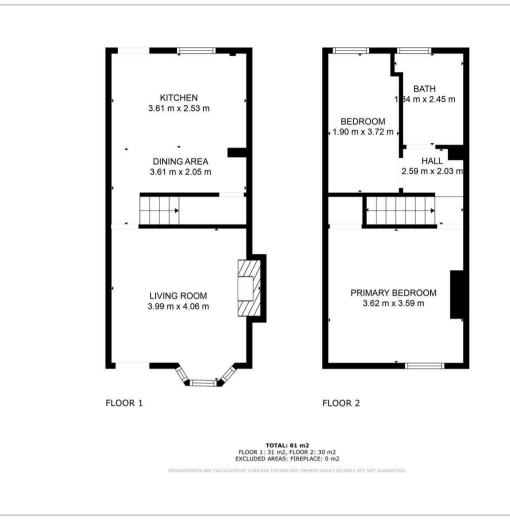

#### **Floor Plan**

The property briefly comprises; front reception room, modern kitchen, two bedrooms and bathroom with shower over bath.