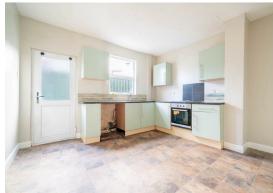

The property briefly comprises; front reception room, modern kitchen, two bedrooms and bathroom with shower over bath.