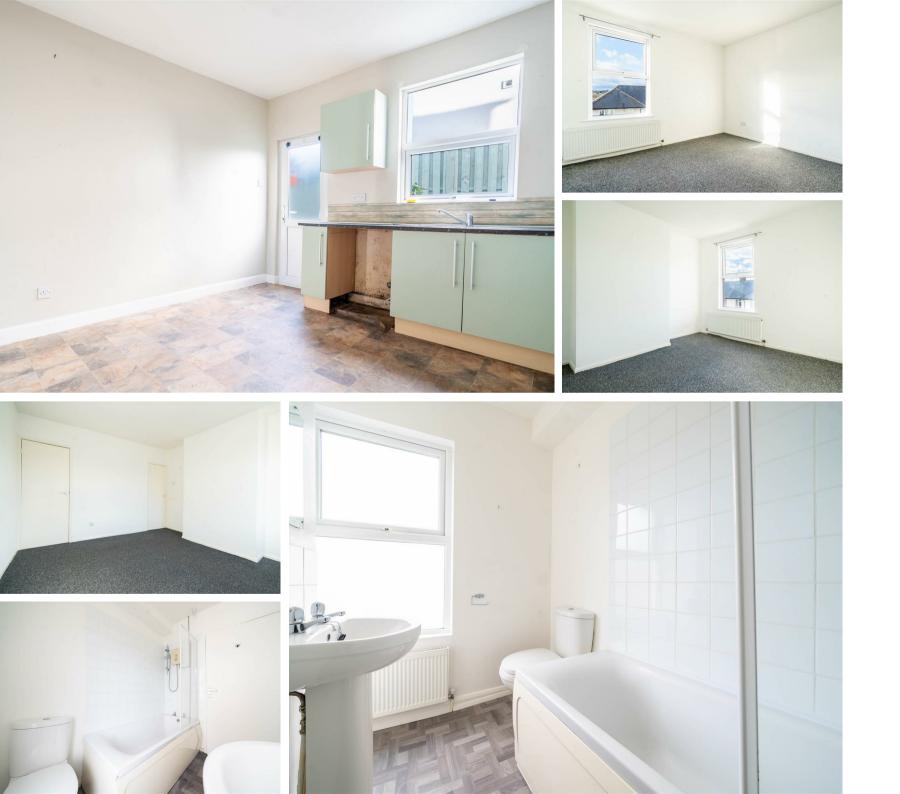

The property briefly comprises; front reception room, modern kitchen, two bedrooms and bathroom with shower over bath.